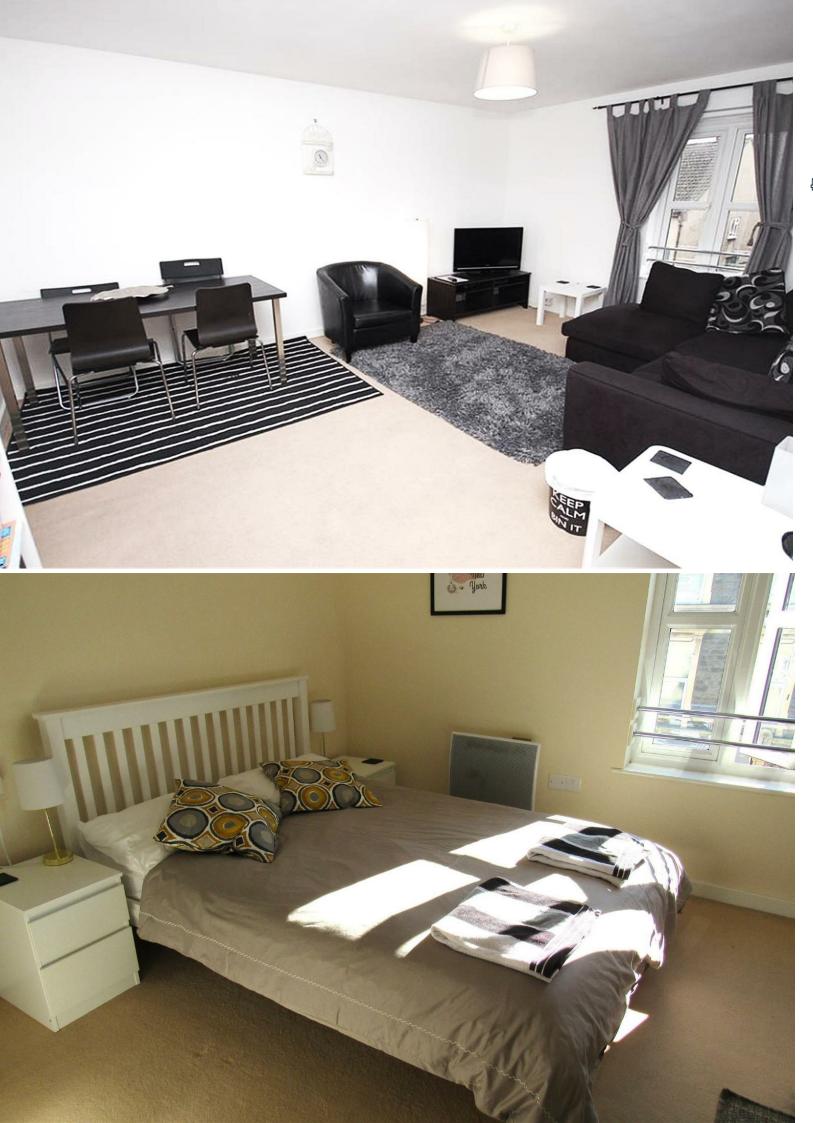

## \* AVAILABLE 08.05.2025 \*

FANTASTIC PART FURNISHED THREE BEDROOM APARTMENT! The Property Outlet are delighted to offer to the rental market this well presented top floor apartment. The accommodation comprises ENTRANCE HALL, LIVING/DINING ROOM, FITTED KITCHEN with WHITE GOODS including a WASHER/DRYER, ELECTRIC HOB/OVEN & FRIDGE/FREEZER. There is also a MASTER BEDROOM with an EN/SUITE SHOWER ROOM, TWO FURTHER BEDROOMS, BATH/SHOWER ROOM & WC. Benefits include DOUBLE GLAZING throughout and ELECTRIC HEATING, while outside there is an ALLOCATED PARKING SPACE. Situated in a PERFECT LOCATION FOR LOCAL EMPLOYEES OF AIRBUS, ROLLS ROYCE & THE MOD. The Flat is On Staple Hill High Street and close to all local shops and supermarkets. There are buses to Bristol, Bath, Cribbs Causeway and Parkway. Page Park is a 5 minute walk away where throughout the summer there's lots of activities going on. There are also BUS STOPS OUTSIDE OF THE PROPERTY PROVIDING ROUTES TO BRISTOL CITY CENTRE, BATH and CRIBBS CAUSEWAY, along with access to the LOCAL MOTORWAY NETWORKS. Sorry no pets.