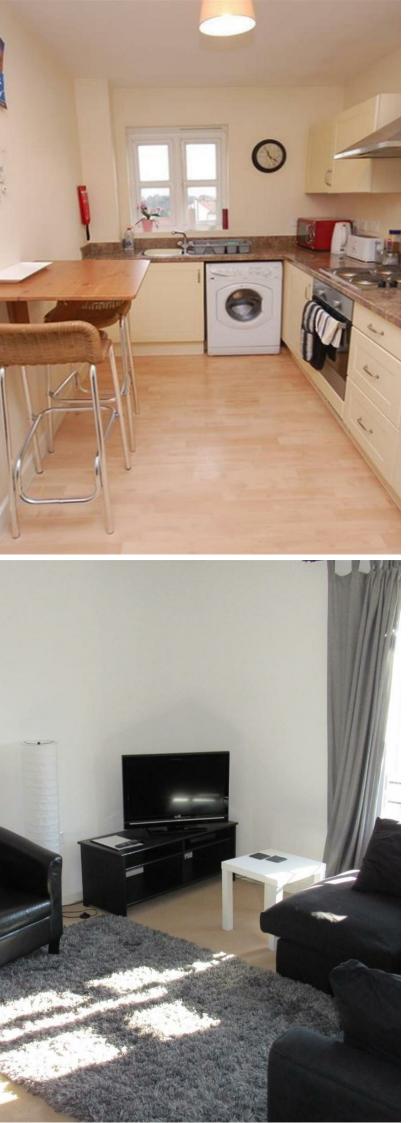

## \* AVAILABLE 08.05.2025 \*

FANTASTIC PART FURNISHED THREE BEDROOM APARTMENT! The Property Outlet are delighted to offer to the rental market this well presented top floor apartment. The accommodation comprises ENTRANCE HALL, LIVING/DINING ROOM, FITTED KITCHEN with WHITE GOODS including a WASHER/DRYER, ELECTRIC HOB/OVEN & FRIDGE/FREEZER. There is also a MASTER BEDROOM with an EN/SUITE SHOWER ROOM, TWO FURTHER BEDROOMS, BATH/SHOWER ROOM & WC. Benefits include DOUBLE GLAZING throughout and ELECTRIC HEATING, while outside there is an ALLOCATED PARKING SPACE. Situated in a PERFECT LOCATION FOR LOCAL EMPLOYEES OF AIRBUS, ROLLS ROYCE & THE MOD. The Flat is On Staple Hill High Street and close to all local shops and supermarkets. There are buses to Bristol, Bath, Cribbs Causeway and Parkway. Page Park is a 5 minute walk away where throughout the summer there's lots of activities going on. There are also BUS STOPS OUTSIDE OF THE PROPERTY PROVIDING ROUTES TO BRISTOL CITY CENTRE, BATH and CRIBBS CAUSEWAY, along with access to the LOCAL MOTORWAY NETWORKS. Sorry no pets.