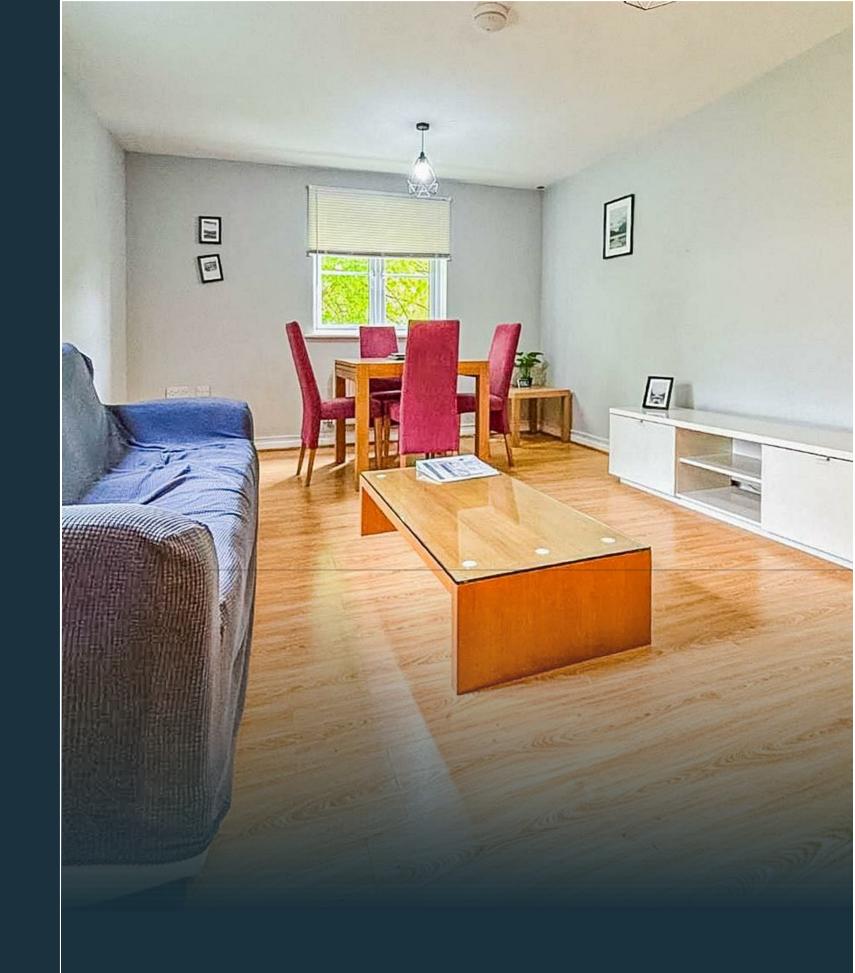

## **COLLEGE WAY**

FILTON, BS34 7BH - £1,300 PER MONTH

\* AVAILABLE NOW \*

WELL PRESENTED FIRST FLOOR APARTMENT! The Property Outlet are delighted to offer to the rental market this UNFURNISHED TWO BEDROOM APARTMENT WITH PARKING. This MODERN PROPERTY comprises ENTRANCE HALLWAY, ONE DOUBLE BEDROOM with EN-SUITE SHOWER ROOM & W/C, ONE SINGLE BEDROOM, BATH/SHOWER ROOM & WC, LIVING/DINING ROOM & MODERN FITTED KITCHEN. White goods include a GAS HOB/ELECTRIC OVEN, WASHING MACHINE & FRIDGE/FREEZER. Benefits include GAS CENTRAL HEATING, OFF ROAD PARKING & DOUBLE GLAZING. Situated in a great location for local employees of Airbus & Rolls Royce, there are also local transport links to North Bristol & the city centre. Sorry no pets. Sorry no pets.

## **COUNCIL TAX BAND - B**

- Two Bedroom Apartment
- Part Furnished
- Gas Hob/Electric Oven
- Fridge/Freezer
- Washing Machine
- Gas Central Heating
- Airbus Nearby
- Suit a Couple
- Suit Sharers
- Very Well Presented