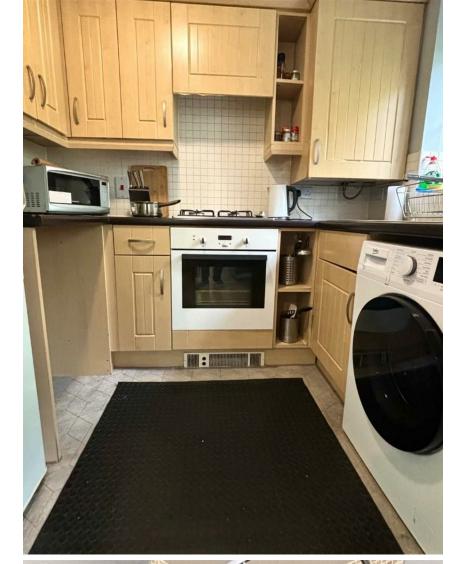

## **COLLEGE WAY**

FILTON, BS34 7BH - £1,300 PER MONTH

\* AVAILABLE NOW \*

WELL PRESENTED FIRST FLOOR APARTMENT! The Property Outlet are delighted to offer to the rental market this UNFURNISHED TWO BEDROOM APARTMENT WITH PARKING. This MODERN PROPERTY comprises ENTRANCE HALLWAY, ONE DOUBLE BEDROOM with EN-SUITE SHOWER ROOM & W/C, ONE SINGLE BEDROOM, BATH/SHOWER ROOM & WC, LIVING/DINING ROOM & MODERN FITTED KITCHEN. White goods include a GAS HOB/ELECTRIC OVEN, WASHING MACHINE & FRIDGE/FREEZER. Benefits include GAS CENTRAL HEATING, OFF ROAD PARKING & DOUBLE GLAZING. Situated in a great location for local employees of Airbus & Rolls Royce, there are also local transport links to North Bristol & the city centre. Sorry no pets. Sorry no pets.

## **COUNCIL TAX BAND - B**

- Two Bedroom Apartment
- Part Furnished
- Gas Hob/Electric Oven
- Fridge/Freezer
- Washing Machine
- Gas Central Heating
- Airbus Nearby
- Suit a Couple
- Suit Sharers
- Very Well Presented