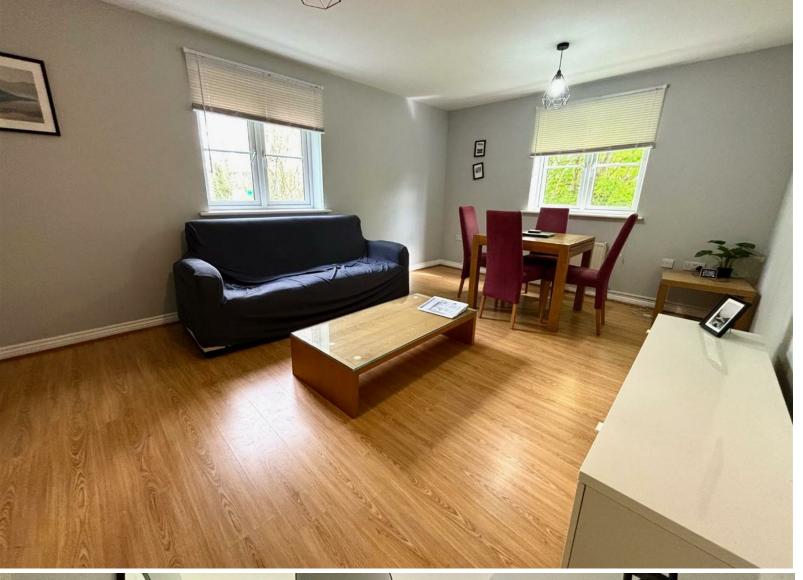

## **COLLEGE WAY**

FILTON, BS34 7BH - £1,300 PER MONTH

\* AVAILABLE NOW \*

WELL PRESENTED FIRST FLOOR APARTMENT! The Property Outlet are delighted to offer to the rental market this UNFURNISHED TWO BEDROOM APARTMENT WITH PARKING. This MODERN PROPERTY comprises ENTRANCE HALLWAY, ONE DOUBLE BEDROOM with EN-SUITE SHOWER ROOM & W/C, ONE SINGLE BEDROOM, BATH/SHOWER ROOM & WC, LIVING/DINING ROOM & MODERN FITTED KITCHEN. White goods include a GAS HOB/ELECTRIC OVEN, WASHING MACHINE & FRIDGE/FREEZER. Benefits include GAS CENTRAL HEATING, OFF ROAD PARKING & DOUBLE GLAZING. Situated in a great location for local employees of Airbus & Rolls Royce, there are also local transport links to North Bristol & the city centre. Sorry no pets. Sorry no pets.

## **COUNCIL TAX BAND - B**

- Two Bedroom Apartment
- Part Furnished
- Gas Hob/Electric Oven
- Fridge/Freezer
- Washing Machine
- Gas Central Heating
- Airbus Nearby
- Suit a Couple
- Suit Sharers
- Very Well Presented