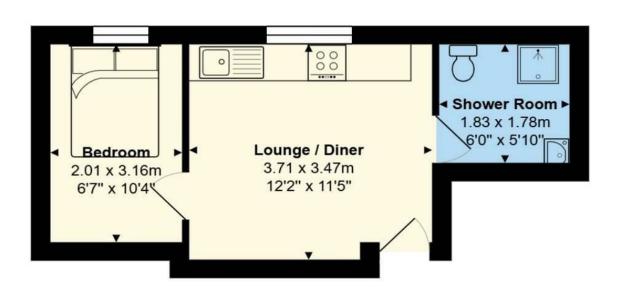

THE PROPERTY OUTLET

Bristol's home for Stylish Sales & Lettings

BEVERRED RELD

COMMUNAL ENTRANCE/HALLWAY

ENTRANCE

OPEN PLAN KITCHEN/LIVING ROOM 3.61 x 3.51 (11'10" x 11'6")

KITCHEN AREA

LIVING ROOM

DOUBLE BEDROOM 3.17 2.01 (10'4" 6'7")

RE-FITTED SHOWER ROOM 1.84 1.76 (6'0" 5'9")

REAR COMMUNAL GARDEN

TENURE

COUNCIL TAX

SERVICE CHARGES

**GROUND RENT** 

## 4 Beverley Court, Bristol, BS7 0JJ

All measurements are approximate and for display purposes only