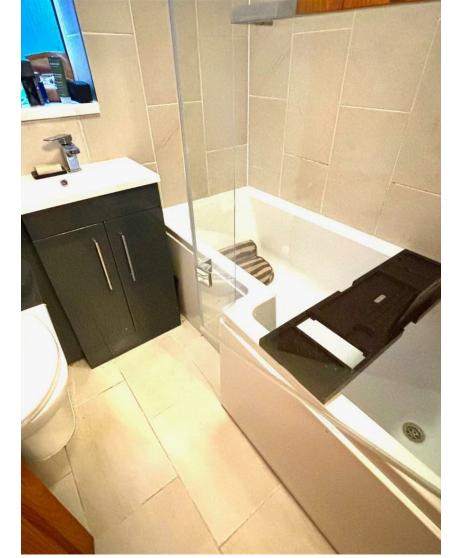

Upon entering, you are greeted by a welcoming reception room that exudes warmth and comfort, perfect for both relaxation and entertaining. The heart of the home is undoubtedly the refitted bathroom, which boasts contemporary fixtures and a stylish finish, ensuring a luxurious experience. Additionally, the property benefits from an en-suite shower room, providing added privacy and convenience for the master bedroom.