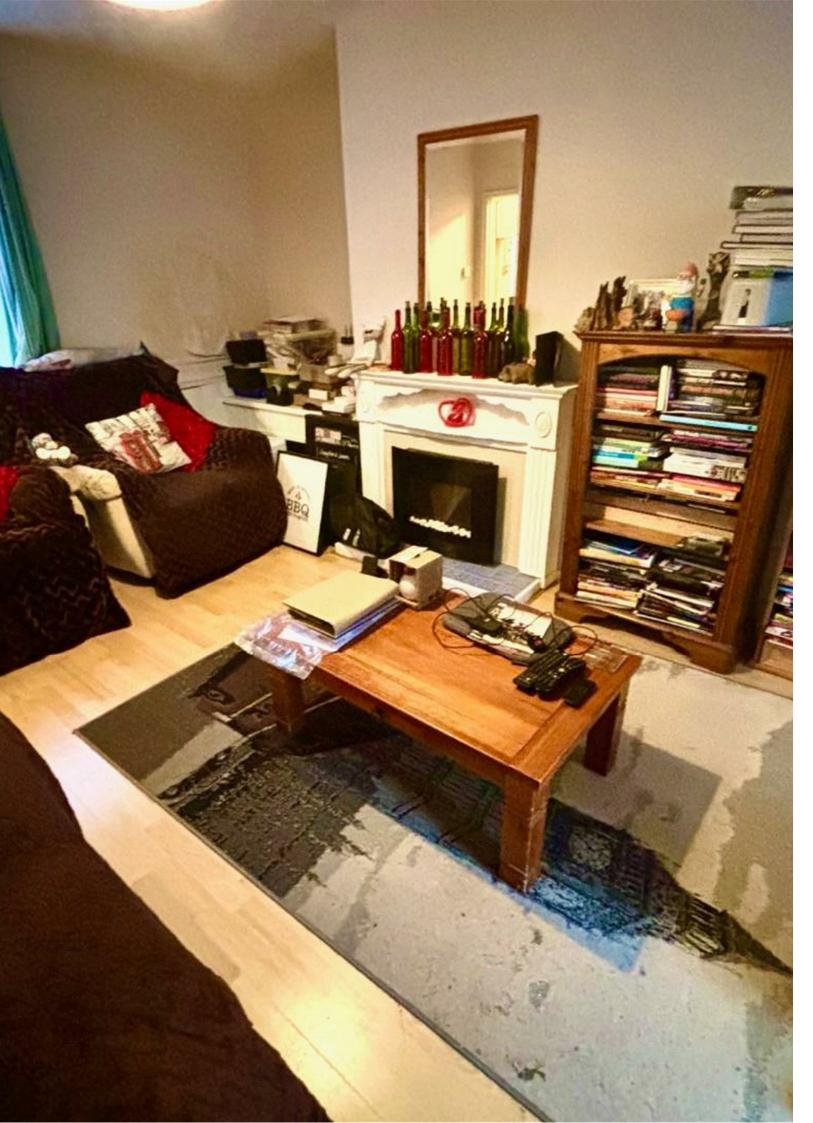

Upon entering, you are greeted by a welcoming reception room that exudes warmth and comfort, perfect for both relaxation and entertaining. The heart of the home is undoubtedly the refitted bathroom, which boasts contemporary fixtures and a stylish finish, ensuring a luxurious experience. Additionally, the property benefits from an en-suite shower room, providing added privacy and convenience for the master bedroom.