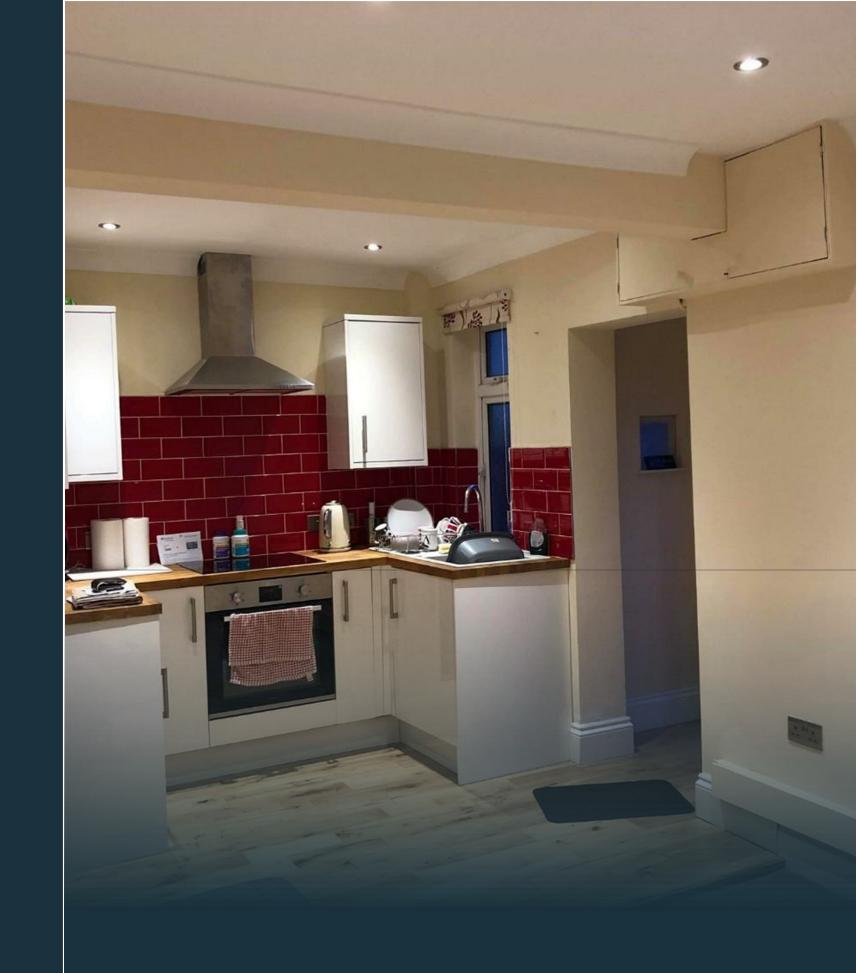

## **BROOKFIELD ROAD**

PATCHWAY, BS34 6NF - £1,795 PCM

\* AVAILABLE NOW \*

WELL PRESENTED COTTAGE STYLE PROPERTY! The Property Outlet are delighted to offer to the rental market this fantastic home situated close to major local employers & motorway networks. The accommodation comprises ENTRANCE HALL, UTILITY ROOM, OPEN PLAN KITCHEN/LIVING ROOM, DINING ROOM & a REFITTED BATH/SHOWER ROOM & W/C. To the first floor are THREE BEDROOMS. Benefits include GAS HEATING & DOUBLE GLAZING. Outside there is OFF ROAD PARKING & ENCLOSED FRONT & REAR GARDENS. OFFERED PART FURNISHED, WHITE GOODS INCLUDE FRIDGE/FREEZER, WASHING MACHINE & an ELECTRIC OVEN/HOB. Great for a FAMILY or PROFESSIONAL SHARERS. Sorry no pets.

## COUNCIL TAX BAND - C

- Three Bedrooms
- Part Furnished
- Electric Hob/Oven
- · Washing Machine
- Fridge/Freezer
- Gas Central Heating
- Double Glazing
- Suit Sharers
- Suit a Family
- Well Presented