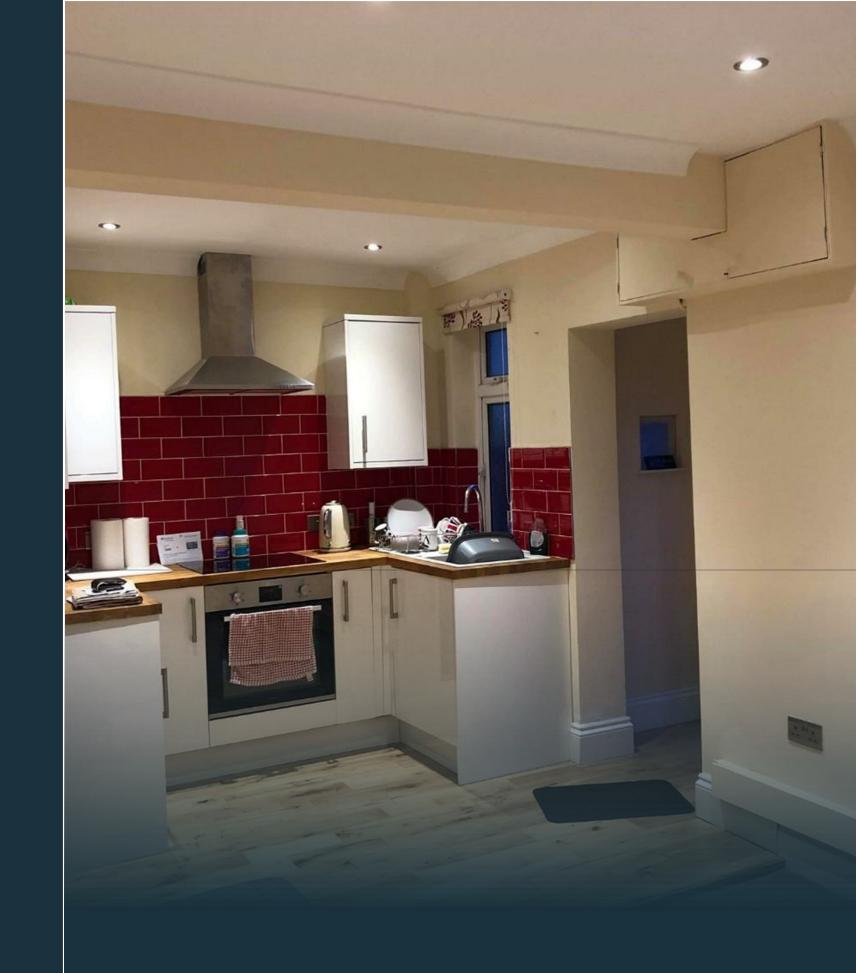

## \* AVAILABLE NOW \*

WELL PRESENTED COTTAGE STYLE PROPERTY! The Property Outlet are delighted to offer to the rental market this fantastic home situated close to major local employers & motorway networks. The accommodation comprises ENTRANCE HALL, UTILITY ROOM, OPEN PLAN KITCHEN/LIVING ROOM, DINING ROOM & a REFITTED BATH/SHOWER ROOM & W/C. To the first floor are THREE BEDROOMS. Benefits include GAS HEATING & DOUBLE GLAZING. Outside there is OFF ROAD PARKING & ENCLOSED FRONT & REAR GARDENS. OFFERED PART FURNISHED, WHITE GOODS INCLUDE FRIDGE/FREEZER, WASHING MACHINE & an ELECTRIC OVEN/HOB. Great for a FAMILY or PROFESSIONAL SHARERS. Sorry no pets.