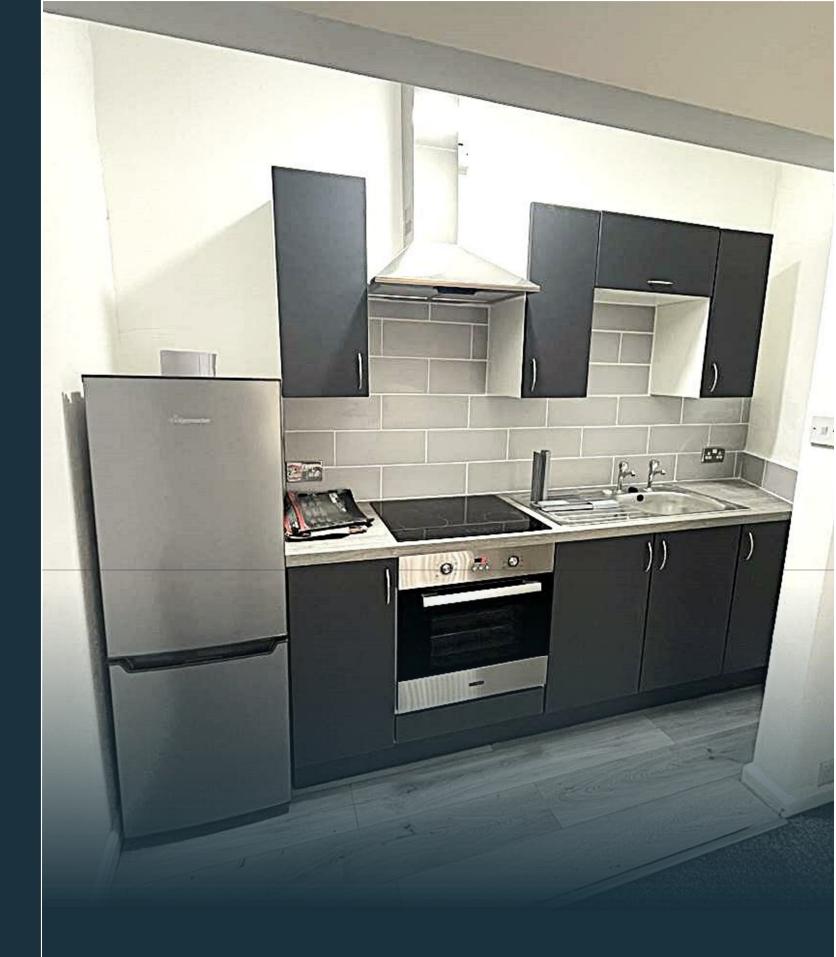

## \* AVAILABLE 11.06.2025 \*

TWO BEDROOM FIRST FLOOR FLAT. The Property Outlet are delighted to offer to the rental market this lovely flat in a great location. The accommodation comprises ONE DOUBLE BEDROOM and a SINGLE BEDROOM, OPEN PLAN KITCHEN/LIVING AREA and BATH/SHOWER ROOM & WC. The property is offered UNFURNISHED with WHITE GOODS that include a WASHING MACHINE, ELECTRIC HOB/ELECTRIC OVEN and a FRIDGE/FREEZER. Other benefits include GAS CENTRAL HEATING and DOUBLE GLAZING throughout. The Property Outlet feel this home would ideally suit a couple or a small family. Good location for employees of Airbus, Southmead Hospital, Hewlett Packard and the MOD. Sorry no pets.