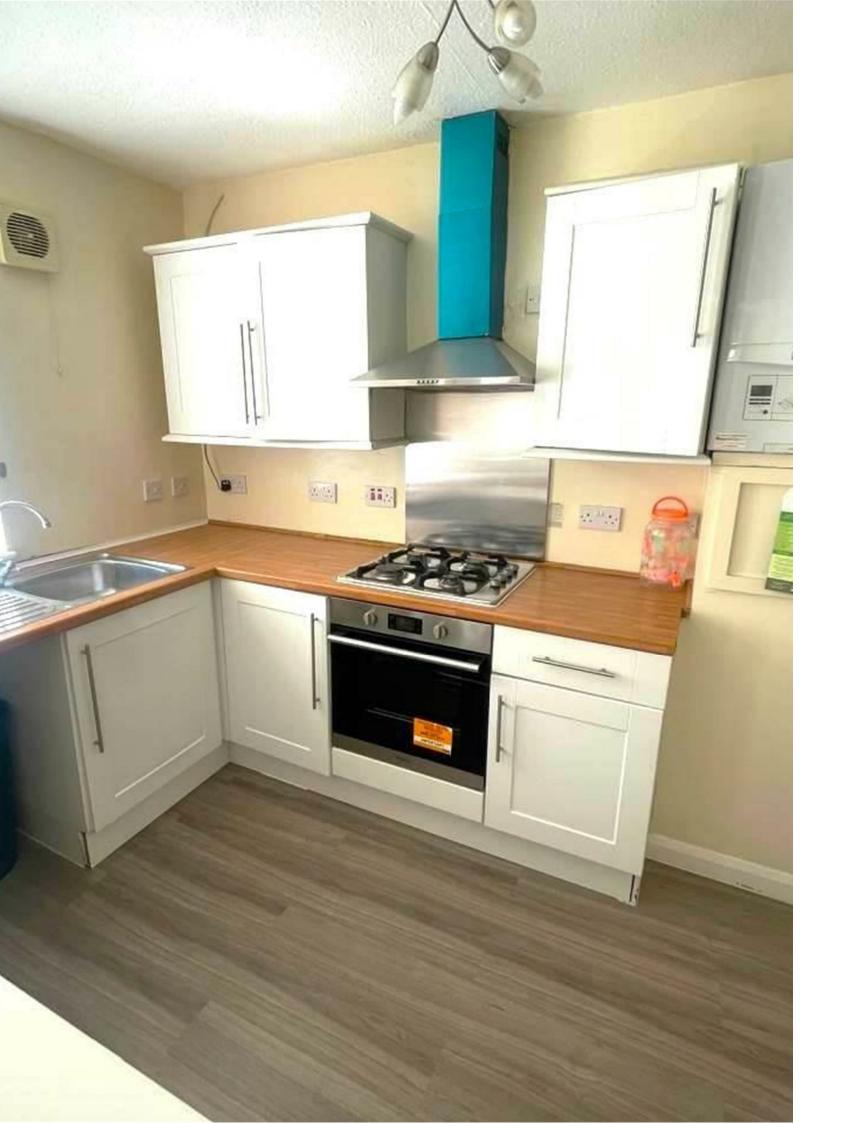

## **BRAEMAR AVENUE**

FILTON PARK, BS7 OTB - £2,450 PCM

4 Bedroom(s) 1 Bathroom(s) 1097.93 sq ft

\* AVAILABLE 20.06.2025 \*

FURNISHED FOUR BEDROOM STUDENT HOME! The FURNISHED FOUR BEDROOM STUDENT HOME! The Property Outlet are delighted to offer this fantastic semi detached home situated on a popular road within Filton Park to the lettings market. The accommodation comprises ENTRANCE HALL, LIVING ROOM, REFITTED KITCHEN/DINING ROOM. To the first floor there are THREE DOUBLE BEDROOMS, REFITTED SHOWER ROOM/W/C along with a SEPARATE WC. WHITE GOODS include a GAS HOB/ELECTRIC OVEN, WASHING MACHINE & FRIDGE FREEZER. Outside there are FRONT/REAR GARDENS & OFF ROAD PARKING. There are LOCAL TRANSPORT LINKS to the UWE campus, Airbus & the City Centre. The Property UWE campus, Airbus & the City Centre. The Property Outlet feel this lovely home would ideally suit students or shares . Sorry no pets.