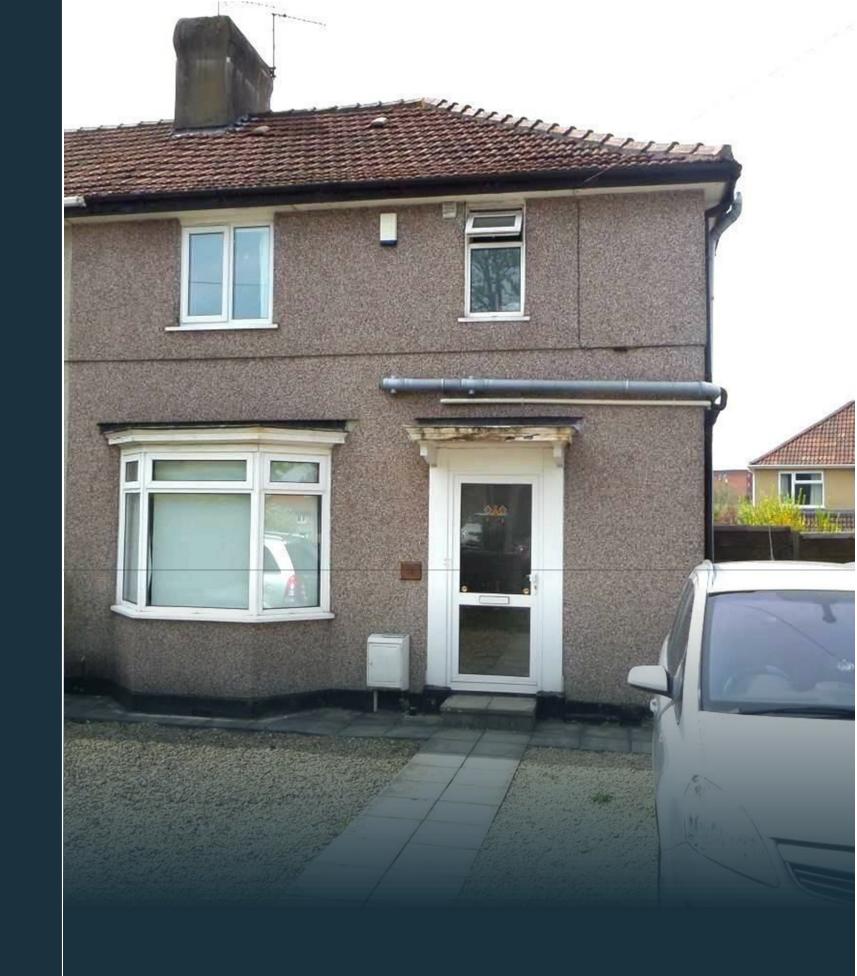

## **BRAEMAR AVENUE**

FILTON PARK, BS7 OTB - £2,450 PCM

4 Bedroom(s) 1 Bathroom(s) 1097.93 sq ft

\* AVAILABLE 20.06.2025 \*

FURNISHED FOUR BEDROOM STUDENT HOME! The FURNISHED FOUR BEDROOM STUDENT HOME! The Property Outlet are delighted to offer this fantastic semi detached home situated on a popular road within Filton Park to the lettings market. The accommodation comprises ENTRANCE HALL, LIVING ROOM, REFITTED KITCHEN/DINING ROOM. To the first floor there are THREE DOUBLE BEDROOMS, REFITTED SHOWER ROOM/W/C along with a SEPARATE WC. WHITE GOODS include a GAS HOB/ELECTRIC OVEN, WASHING MACHINE & FRIDGE FREEZER. Outside there are FRONT/REAR GARDENS & OFF ROAD PARKING. There are LOCAL TRANSPORT LINKS to the UWE campus, Airbus & the City Centre. The Property UWE campus, Airbus & the City Centre. The Property Outlet feel this lovely home would ideally suit students or shares . Sorry no pets.