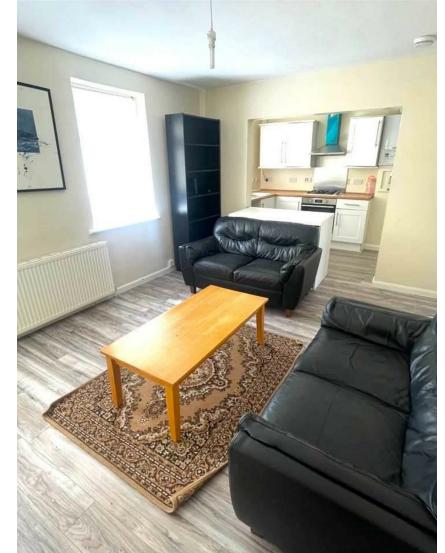

## **BRAEMAR AVENUE**

FILTON PARK, BS7 OTB - £2,450 PCM

4 Bedroom(s) 1 Bathroom(s) 1097.93 sq ft

\* AVAILABLE 20.06.2025 \*

FURNISHED FOUR BEDROOM STUDENT HOME! The FURNISHED FOUR BEDROOM STUDENT HOME! The Property Outlet are delighted to offer this fantastic semi detached home situated on a popular road within Filton Park to the lettings market. The accommodation comprises ENTRANCE HALL, LIVING ROOM, REFITTED KITCHEN/DINING ROOM. To the first floor there are THREE DOUBLE BEDROOMS, REFITTED SHOWER ROOM/W/C along with a SEPARATE WC. WHITE GOODS include a GAS HOB/ELECTRIC OVEN, WASHING MACHINE & FRIDGE FREEZER. Outside there are FRONT/REAR GARDENS & OFF ROAD PARKING. There are LOCAL TRANSPORT LINKS to the UWE campus, Airbus & the City Centre. The Property UWE campus, Airbus & the City Centre. The Property Outlet feel this lovely home would ideally suit students or shares . Sorry no pets.