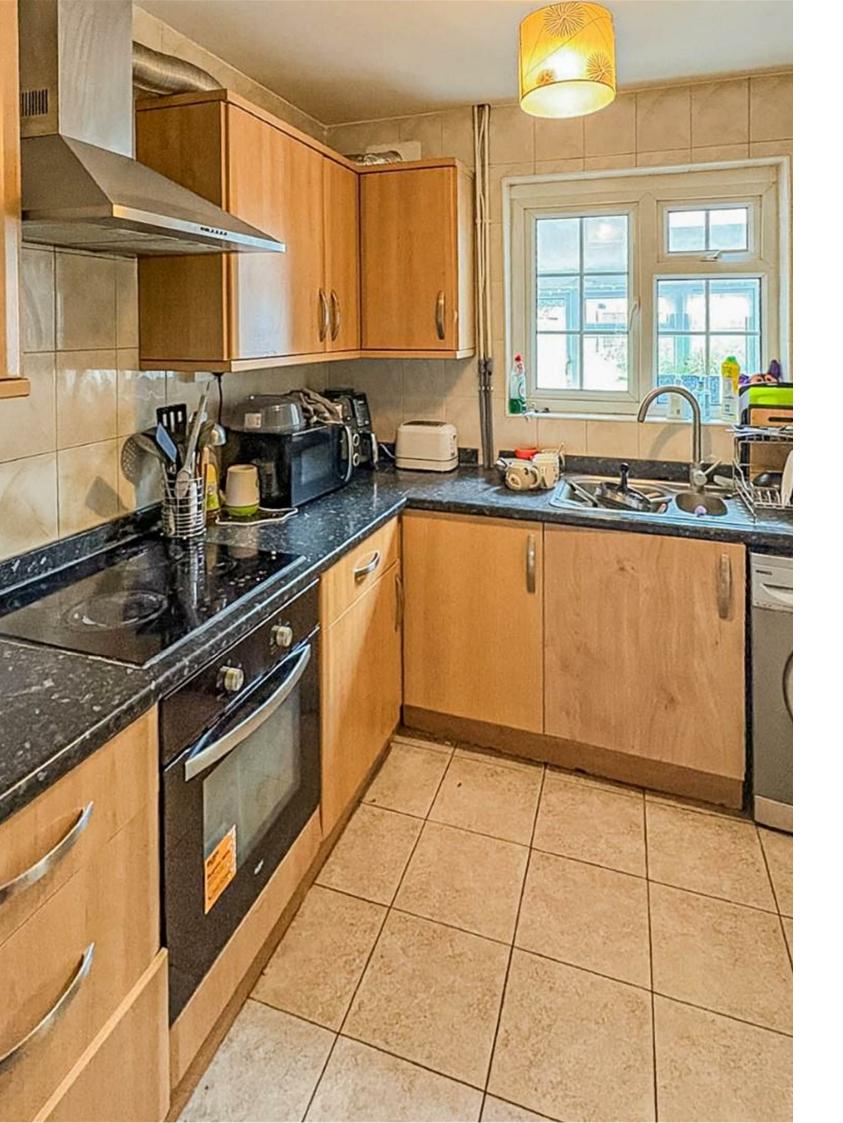

## \* AVAILABLE 21.08.2025 \*

FURNISHED STUDENT/PROFESSIONAL SHARERS PROPERTY! The Property Outlet are pleased to offer to the rental market this FANTASTIC FOUR BEDROOM STUDENT/PROFESSIONAL HOME. This spacious property comprises ENTRANCE HALL, LIVING ROOM (BEDROOM 1), COMMUNAL ROOM, REFITTED SHOWER ROOM & W/C along with a REFITTED KITCHEN with WHITE GOODS INCLUDING ELECTRIC HOB & OVEN, WASHING MACHINE and FRIDGE/ FREEZER. To the first floor there are a further THREE BEDROOMS. The property benefits from GAS CENTRAL HEATING, DOUBLE GLAZING, OFF ROAD PARKING & FRONT & REAR GARDENS. Close to LOCAL AMENITIES, BARS, RESTAURANTS and CAFE'S ON GLOUCESTER ROAD, HORFIELD SPORTS CENTRE & PUBLIC TRANSPORT. Sorry no pets.