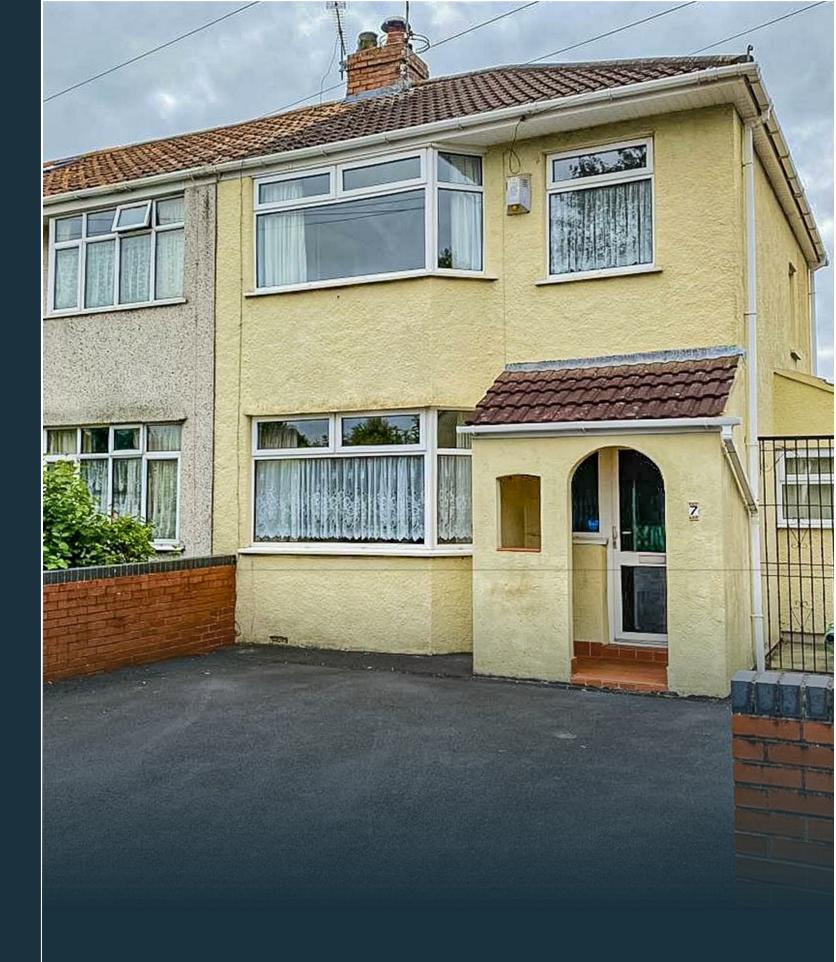

## **BLENHEIM DRIVE** FILTON, BS34 7AX - £2,500 PCM

## \* AVAILABLE 09.08.2025 \*

ONE OF THE BEST PRESENTED AROUND FANTASTIC STUDENT FOUR DOUBLE BEDROOM HOME! The Property Outlet are delighted to offer to the rental market this END OF TERRACE HOME situated on a popular street within Filton. The accommodation comprises ENTRANCE HALL, LIVING ROOM (bedroom one) DINING ROOM, SUN ROOM & a FITTED KITCHEN. To the first floor there are THREE DOUBLE BEDROOMS & a REFITTED BATH/SHOWER ROOM & W/C. Benefits include GAS CENTRAL HEATING, DOUBLE GLAZING, OFF ROAD PARKING & GARDENS. The property is being offered FURNISHED and with WHITE GOODS that include a WASHING MACHINE, FRIDGE/FREEZER, DISHWASHER & a GAS HOB/ELECTRIC OVEN. Situated close to Filton Avenue making it ideal for STUDENTS. Sorry no pets.