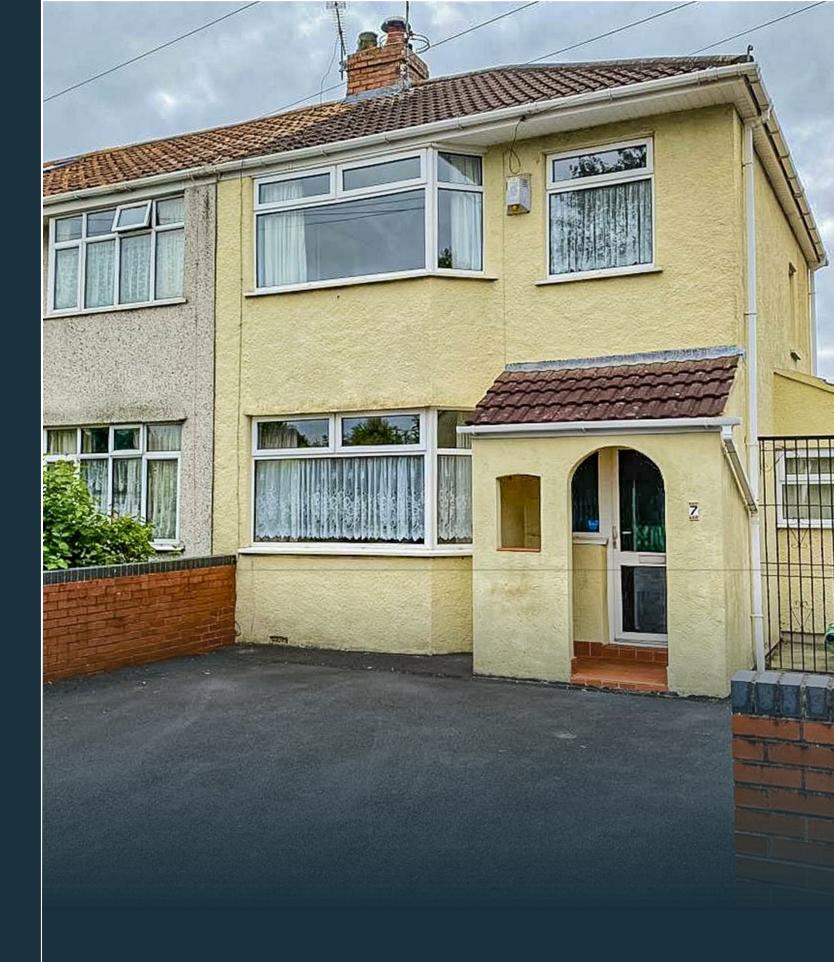

## **BLENHEIM DRIVE** FILTON, BS34 7AX - £2,400 PCM

## \* AVAILABLE 09.08.2025 \*

ONE OF THE BEST PRESENTED AROUND FANTASTIC STUDENT FOUR DOUBLE BEDROOM HOME! The Property Outlet are delighted to offer to the rental market this END OF TERRACE HOME situated on a popular street within Filton. The accommodation comprises ENTRANCE HALL, LIVING ROOM ( bedroom one) DINING ROOM, SUN ROOM & a FITTED KITCHEN. To the first floor there are THREE DOUBLE BEDROOMS & a REFITTED BATH/SHOWER ROOM & W/C. Benefits include GAS CENTRAL HEATING, DOUBLE GLAZING, OFF ROAD PARKING & GARDENS. The property is being offered FURNISHED and with WHITE GOODS that include a WASHING MACHINE, FRIDGE/FREEZER, DISHWASHER & a GAS HOB/ELECTRIC OVEN. Situated close to Filton Avenue making it ideal for STUDENTS. Sorry no pets.