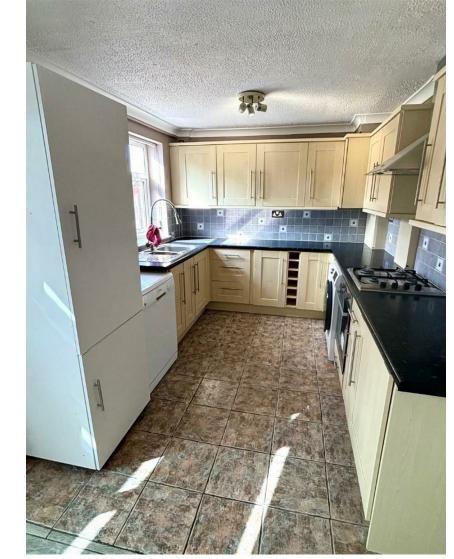

THE PROPERTY OUTLET

Bristol's home for Stylish Sales & Lettings

R O D N E Y C R E S C E N T

FILTON, BS34 7AF - £2,450 PER MONTH

\* AVAILABLE 27.08.2025 \*

FANTASTIC FURNISHED STUDENT/PROFESSIONAL PROPERTY! The Property Outlet are pleased to offer to the rental market this WELL PRESENTED SEMI DETACHED HOME. This spacious property comprises ENTRANCE HALL, LIVING ROOM (BEDROOM 1) CONSERVATORY, & a FITTED KITCHEN/DINING ROOM with WHITE GOODS that INCLUDE a GAS HOB/ELECTRIC OVEN, WASHING MACHINE, DISHWASHER & a FRIDGE/ FREEZER. To the first floor there are a further TWO DOUBLE BEDROOMS, GOOD SIZED FOURTH BEDROOM, REFITTED BATH/SHOWER ROOM & W/C. The property benefits from GAS CENTRAL HEATING, DOUBLE GLAZING, OFF ROAD PARKING & FRONT & REAR GARDENS. Close to LOCAL AMENITIES, BARS, RESTAURANTS, UWE & PUBLIC TRANSPORT. Sorry no pets.