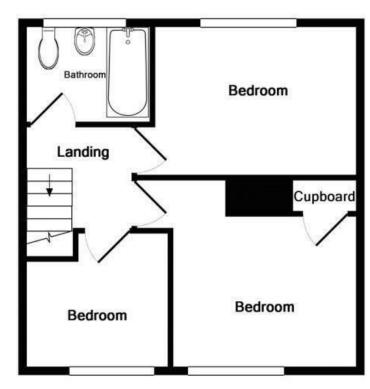

## **PROPERTY SPECIALIST**

Mr James Parker j.parker@thepropertyoutlet.co.uk Property Management Co-ordinator

Ground Floor Approx. Floor Area 497 Sq.Ft. (46.2 Sq.M.)

First Floor Approx. Floor Area 389 Sq.Ft. (36.2 Sq.M.)

Total Approx. Floor Area 887 Sq.Ft. (82.4 Sq.M.)
For illustrative purposes only
Made with Metropix ©2019