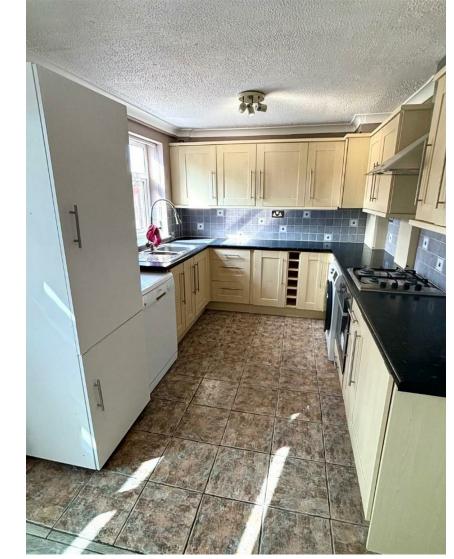

THE PROPERTY OUTLET

Bristol's home for Stylish Sales & Lettings

R O D N E Y C R E S C E N T

FILTON, BS34 7AF - £2,400 PER MONTH

\* AVAILABLE 27.08.2025 \*

FANTASTIC FURNISHED STUDENT/PROFESSIONAL PROPERTY! The Property Outlet are pleased to offer to the rental market this WELL PRESENTED SEMI DETACHED HOME. This spacious property comprises ENTRANCE HALL, LIVING ROOM (BEDROOM 1) CONSERVATORY, & a FITTED KITCHEN/DINING ROOM with WHITE GOODS that INCLUDE a GAS HOB/ELECTRIC OVEN, WASHING MACHINE, DISHWASHER & a FRIDGE/
FREEZER. To the first floor there are a further TWO DOUBLE
BEDROOMS, GOOD SIZED FOURTH BEDROOM, REFITTED
BATH/SHOWER ROOM & W/C. The property benefits from GAS
CENTRAL HEATING, DOUBLE GLAZING, OFF ROAD PARKING &
FRONT & REAR GARDENS. Close to LOCAL AMENITIES, BARS, RESTAURANTS, UWE & PUBLIC TRANSPORT. Sorry no pets.

Holding Deposit £553.84

- STUDENT HOME
- Four Bedrooms
- Gas Hob/Electric Oven
- Furnished
- Dishwasher
- Fridge/Freezer
- Gas Central Heating
- Washing Machine
- Well Presented
- Links To UWE & City Centre