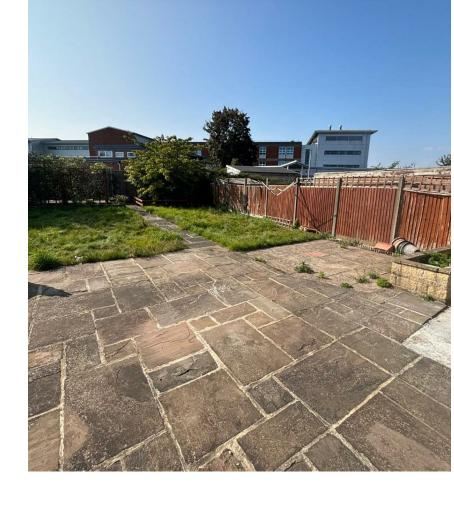

THE PROPERTY OUTLET

Bristol's home for Stylish Sales & Lettings

R O D N E Y C R E S C E N T

FILTON, BS34 7AF - £2,400 PER MONTH

\* AVAILABLE 27.08.2025 \*

FANTASTIC FURNISHED STUDENT/PROFESSIONAL PROPERTY! The Property Outlet are pleased to offer to the rental market this WELL PRESENTED SEMI DETACHED HOME. This spacious property comprises ENTRANCE HALL, LIVING ROOM (BEDROOM 1) CONSERVATORY, & a FITTED KITCHEN/DINING ROOM with WHITE GOODS that INCLUDE a GAS HOB/ELECTRIC OVEN, WASHING MACHINE, DISHWASHER & a FRIDGE/
FREEZER. To the first floor there are a further TWO DOUBLE
BEDROOMS, GOOD SIZED FOURTH BEDROOM, REFITTED
BATH/SHOWER ROOM & W/C. The property benefits from GAS
CENTRAL HEATING, DOUBLE GLAZING, OFF ROAD PARKING &
FRONT & REAR GARDENS. Close to LOCAL AMENITIES, BARS, RESTAURANTS, UWE & PUBLIC TRANSPORT. Sorry no pets.