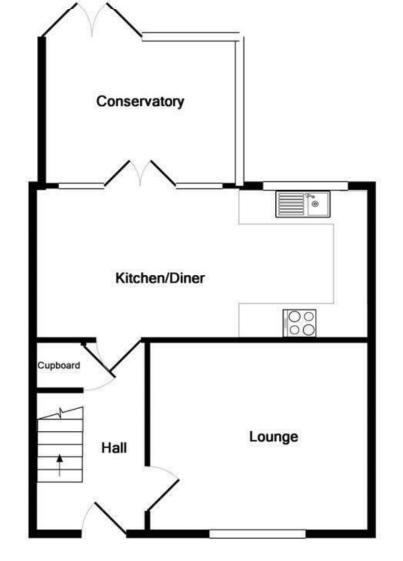

## **PROPERTY SPECIALIST**

Mr James Parker j.parker@thepropertyoutlet.co.uk Property Management Co-ordinator

Ground Floor Approx. Floor Area 497 Sq.Ft. (46.2 Sq.M.)

First Floor Approx. Floor Area 389 Sq.Ft. (36.2 Sq.M.)

Total Approx. Floor Area 887 Sq.Ft. (82.4 Sq.M.)
For illustrative purposes only
Made with Metropix ©2019