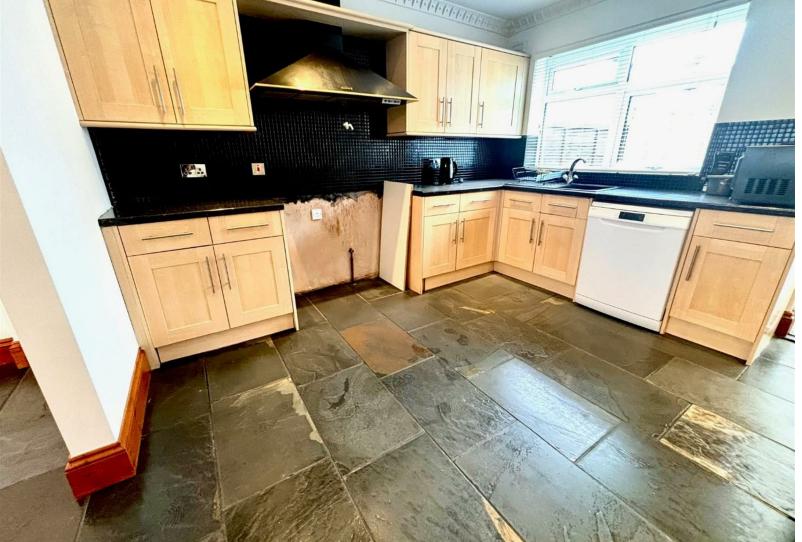

## \* AVAILABLE NOW \*

FANTASTIC & WELL PRESENTED THREE BEDROOM FAMILY HOME! The Property Outlet are delighted to offer to the rental market this beautifully presented terraced home that would ideally suit a FAMILY. The accommodation comprises ENTRANCE HALL, LIVING ROOM, OPEN PLAN KITHCNE/DINING ROOM, REFITTED SHOWER ROOM/WC & a CONSERVATORY. To the first floor there are THREE BEDROOMS. The property further benefits from DOUBLE GLAZING, GAS CENTRAL HEATING, REAR GARDEN & OFF ROAD PARKING. Offered UNFURNISHED with WHITE GOODS that include an ELECTRIC COOKER, FRIDGE/FREEZER & DISHWASHER. The property is situated on a popular road in Horfield and is close to local schools, shops & amenities. Sorry no pets.