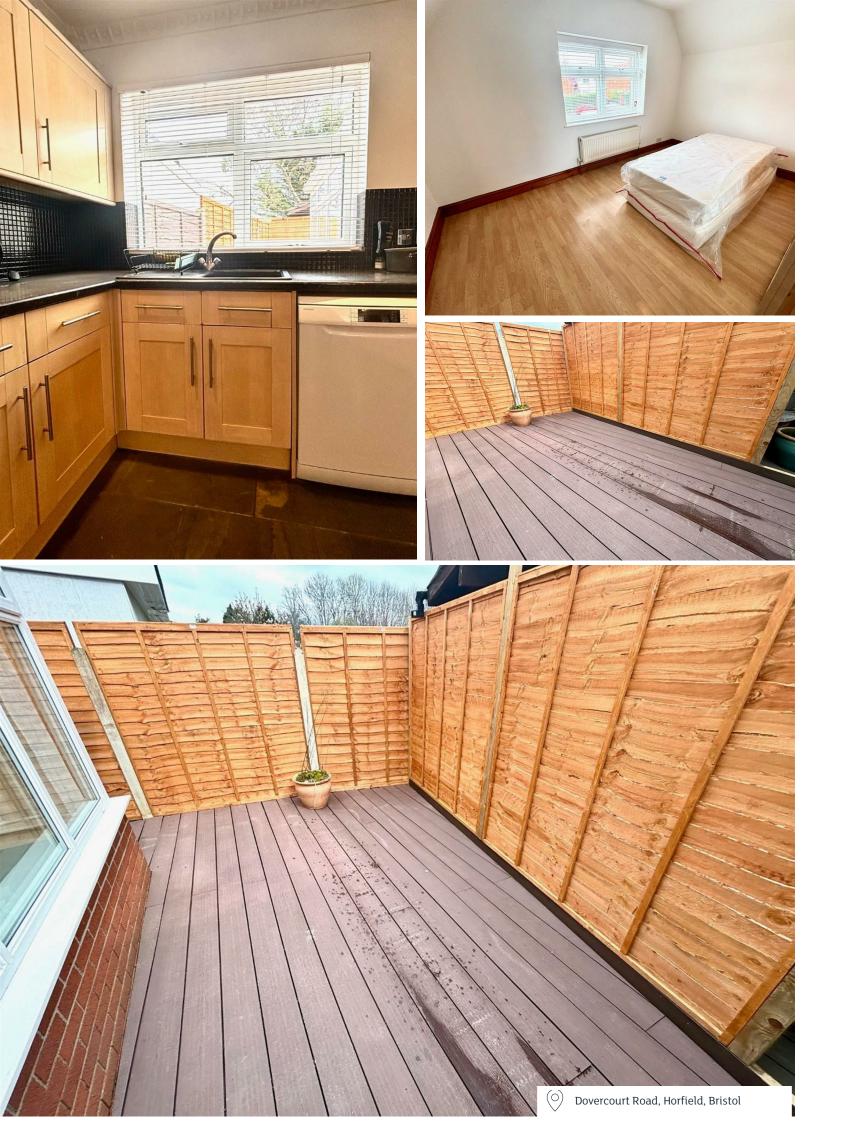

## \* AVAILABLE NOW \*

FANTASTIC & WELL PRESENTED THREE BEDROOM FAMILY HOME! The Property Outlet are delighted to offer to the rental market this beautifully presented terraced home that would ideally suit a FAMILY. The accommodation comprises ENTRANCE HALL, LIVING ROOM, OPEN PLAN KITHCNE/DINING ROOM, REFITTED SHOWER ROOM/WC & a CONSERVATORY. To the first floor there are THREE BEDROOMS. The property further benefits from DOUBLE GLAZING, GAS CENTRAL HEATING, REAR GARDEN & OFF ROAD PARKING. Offered UNFURNISHED with WHITE GOODS that include an ELECTRIC COOKER, FRIDGE/FREEZER & DISHWASHER. The property is situated on a popular road in Horfield and is close to local schools, shops & amenities. Sorry no pets.