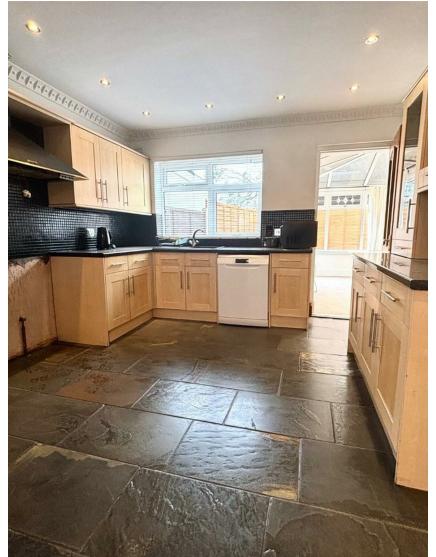

## \* AVAILABLE NOW \*

FANTASTIC & WELL PRESENTED THREE BEDROOM FAMILY HOME! The Property Outlet are delighted to offer to the rental market this beautifully presented terraced home that would ideally suit a FAMILY. The accommodation comprises ENTRANCE HALL, LIVING ROOM, OPEN PLAN KITHCNE/DINING ROOM, REFITTED SHOWER ROOM/WC & a CONSERVATORY. To the first floor there are THREE BEDROOMS. The property further benefits from DOUBLE GLAZING, GAS CENTRAL HEATING, REAR GARDEN & OFF ROAD PARKING. Offered UNFURNISHED with WHITE GOODS that include an ELECTRIC COOKER, FRIDGE/FREEZER & DISHWASHER. The property is situated on a popular road in Horfield and is close to local schools, shops & amenities. Sorry no pets.