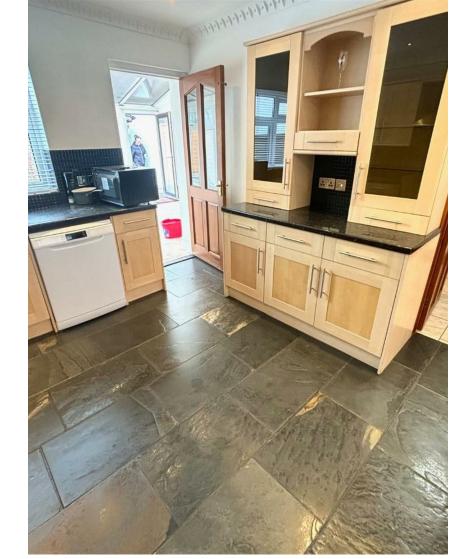

## \* AVAILABLE NOW \*

FANTASTIC & WELL PRESENTED THREE BEDROOM FAMILY HOME! The Property Outlet are delighted to offer to the rental market this beautifully presented terraced home that would ideally suit a FAMILY. The accommodation comprises ENTRANCE HALL, LIVING ROOM, OPEN PLAN KITHCNE/DINING ROOM, REFITTED SHOWER ROOM/WC & a CONSERVATORY. To the first floor there are THREE BEDROOMS. The property further benefits from DOUBLE GLAZING, GAS CENTRAL HEATING, REAR GARDEN & OFF ROAD PARKING. Offered UNFURNISHED with WHITE GOODS that include an ELECTRIC COOKER, FRIDGE/FREEZER & DISHWASHER. The property is situated on a popular road in Horfield and is close to local schools, shops & amenities. Sorry no pets.