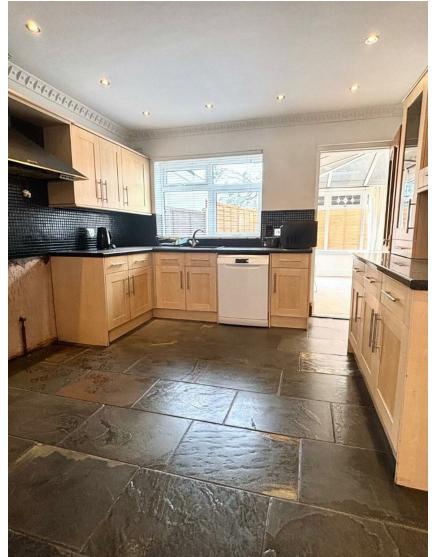

THE PROPERTY OUTLET

Bristol's home for Stylish Sales & Lettings

D O V E R C O U R T R O A D

HORFIELD

HORFIELD, BS7 9SL - £1,595

\* AVAILABLE NOW \*

FANTASTIC & WELL PRESENTED THREE BEDROOM FAMILY HOME! The Property Outlet are delighted to offer to the rental market this beautifully presented terraced home that would ideally suit a family or tow sharers. The accommodation comprises ENTRANCE HALL, LIVING ROOM, OPEN PLAN KITHCNE/DINING ROOM, REFITTED SHOWER ROOM/WC & a CONSERVATORY. To the first floor there are THREE BEDROOMS. The property further benefits from DOUBLE GLAZING, GAS CENTRAL HEATING, REAR GARDEN & OFF ROAD PARKING. Offered UNFURNISHED with WHITE GOODS that include an ELECTRIC COOKER, FRIDGE/FREEZER & DISHWASHER. The property is situated on a popular road in Horfield and is close to local schools, shops & amenities. Sorry no pets.

## COUNCIL TAX BAND - B

- Fantastic Family Home
- Gas Central Heating
- Gas Range Cooker
- Dishwasher
- Fridge/Freezer
- Double Glazing
- Well Presented
- Close To Shops
- Re Carpeted
- Newly Decorated