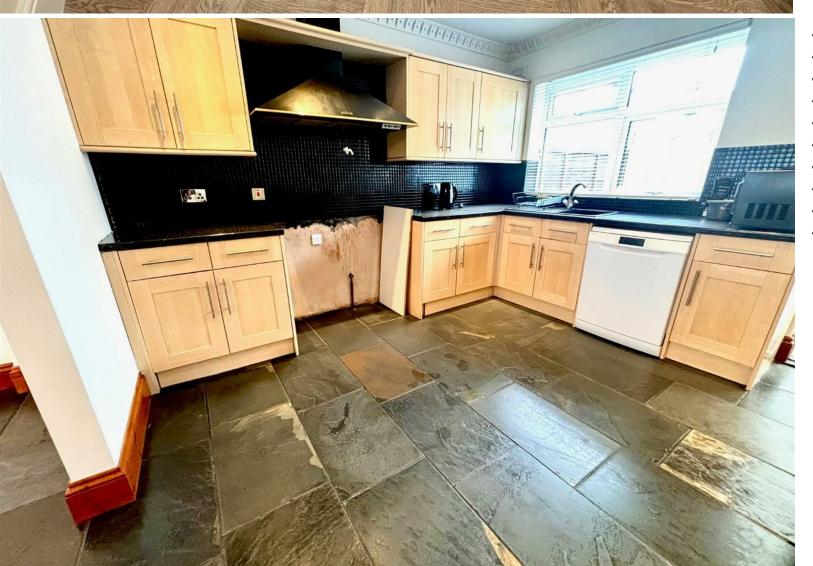

THE PROPERTY OUTLET

Bristol's home for Stylish Sales & Lettings

D O V E R C O U R T R O A D

HORFIELD

HORFIELD, BS7 9SL - £1,595

\* AVAILABLE NOW \*

FANTASTIC & WELL PRESENTED THREE BEDROOM FAMILY HOME! The Property Outlet are delighted to offer to the rental market this beautifully presented terraced home that would ideally suit a family or tow sharers. The accommodation comprises ENTRANCE HALL, LIVING ROOM, OPEN PLAN KITHCNE/DINING ROOM, REFITTED SHOWER ROOM/WC & a CONSERVATORY. To the first floor there are THREE BEDROOMS. The property further benefits from DOUBLE GLAZING, GAS CENTRAL HEATING, REAR GARDEN & OFF ROAD PARKING. Offered UNFURNISHED with WHITE GOODS that include an ELECTRIC COOKER, FRIDGE/FREEZER & DISHWASHER. The property is situated on a popular road in Horfield and is close to local schools, shops & amenities. Sorry no pets.

## COUNCIL TAX BAND - B

- Fantastic Family Home
- Gas Central Heating
- Gas Range Cooker
- Dishwasher
- Fridge/Freezer
- Double Glazing
- Well Presented
- Close To Shops
- Re Carpeted
- Newly Decorated