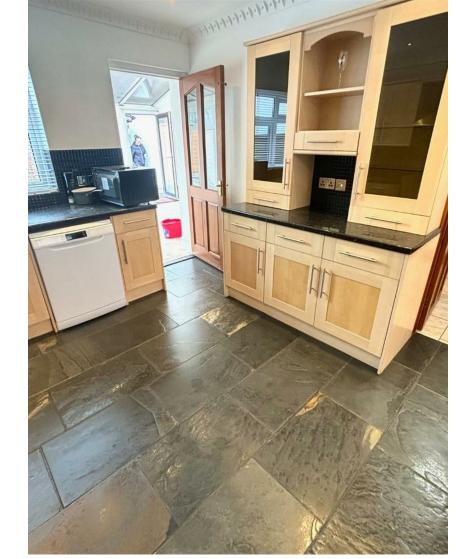

THE PROPERTY OUTLET

Bristol's home for Stylish Sales & Lettings

D O V E R C O U R T R O A D

HORFIELD

HORFIELD, BS7 9SL - £1,595

\* AVAILABLE NOW \*

FANTASTIC & WELL PRESENTED THREE BEDROOM FAMILY HOME! The Property Outlet are delighted to offer to the rental market this beautifully presented terraced home that would ideally suit a family or tow sharers. The accommodation comprises ENTRANCE HALL, LIVING ROOM, OPEN PLAN KITHCNE/DINING ROOM, REFITTED SHOWER ROOM/WC & a CONSERVATORY. To the first floor there are THREE BEDROOMS. The property further benefits from DOUBLE GLAZING, GAS CENTRAL HEATING, REAR GARDEN & OFF ROAD PARKING. Offered UNFURNISHED with WHITE GOODS that include an ELECTRIC COOKER, FRIDGE/FREEZER & DISHWASHER. The property is situated on a popular road in Horfield and is close to local schools, shops & amenities. Sorry no pets.

## COUNCIL TAX BAND - B

- Fantastic Family Home
- Gas Central Heating
- Gas Range Cooker
- Dishwasher
- Fridge/Freezer
- Double Glazing
- Well Presented
- Close To Shops
- Re Carpeted
- Newly Decorated