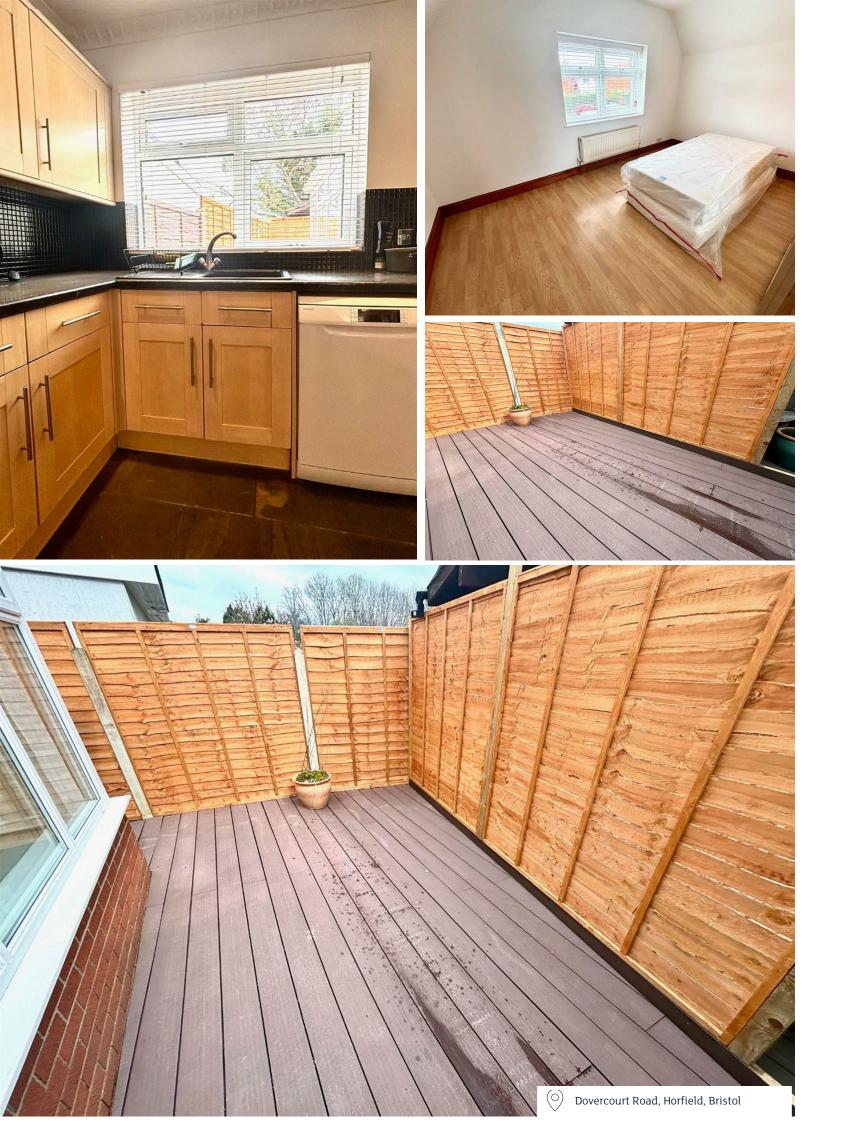

THE PROPERTY OUTLET

Bristol's home for Stylish Sales & Lettings

D O V E R C O U R T R O A D

HORFIELD

HORFIELD, BS7 9SL - £1,595

\* AVAILABLE NOW \*

FANTASTIC & WELL PRESENTED THREE BEDROOM FAMILY HOME! The Property Outlet are delighted to offer to the rental market this beautifully presented terraced home that would ideally suit a family or tow sharers. The accommodation comprises ENTRANCE HALL, LIVING ROOM, OPEN PLAN KITHCNE/DINING ROOM, REFITTED SHOWER ROOM/WC & a CONSERVATORY. To the first floor there are THREE BEDROOMS. The property further benefits from DOUBLE GLAZING, GAS CENTRAL HEATING, REAR GARDEN & OFF ROAD PARKING. Offered UNFURNISHED with WHITE GOODS that include an ELECTRIC COOKER, FRIDGE/FREEZER & DISHWASHER. The property is situated on a popular road in Horfield and is close to local schools, shops & amenities. Sorry no pets.

## COUNCIL TAX BAND - B

- Fantastic Family Home
- Gas Central Heating
- Gas Range Cooker
- Dishwasher
- Fridge/Freezer
- Double Glazing
- Well Presented
- Close To Shops
- Re Carpeted
- Newly Decorated