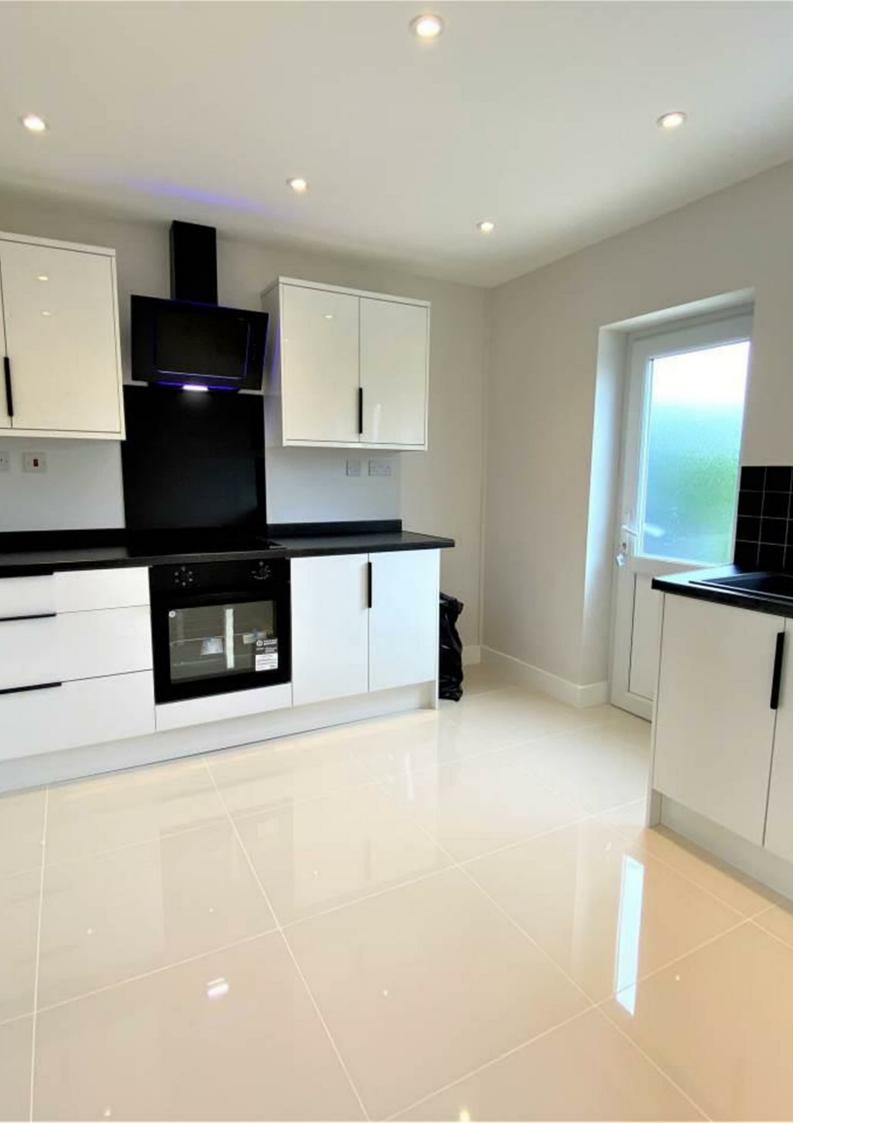

THE PROPERTY OUTLET

Bristol's home for Stylish Sales & Lettings

A S C O T R O A D

SOUTHMEAD

SOUTHMEAD, BS10 5SW - £1,850

\* AVAILABLE 16.07.2025 \*

AMAZING REFURBISHED TERRACED THREE BEDROOM HOME! The Property Outlet are delighted to offer to the rental market this RECENTLY MODERNISED HOUSE, situated on a popular road within Southmead. The accommodation comprises ENTRANCE HALL, LIVING ROOM, REFITTED KITCHEN/DINING ROOM, NEW UTILITY ROOM & a NEW CLOAKROOM/WC. To the first floor there are THREE DOUBLE BEDROOMS & a REFITTED MODERN BATH/SHOWER ROOM/W/C. Offered UNFURNISHED, with WHITE GOODS that include a ELECTRIC HOB & ELECTRIC OVEN. Other benefits include BRAND NEW UNDERFLOOR HEATING on the ground floor, GAS
CENTRAL HEATING & DOUBLE GLAZING. Outside there
is OFF ROAD PARKING, FRONT GARDEN & a REAR GARDEN. The property is situated close to local shops, local amenities and bus routes. The Property Outlet feel that this property has been presented to very high standard & would ideally suite a family or professional sharers. Sorry no pets.