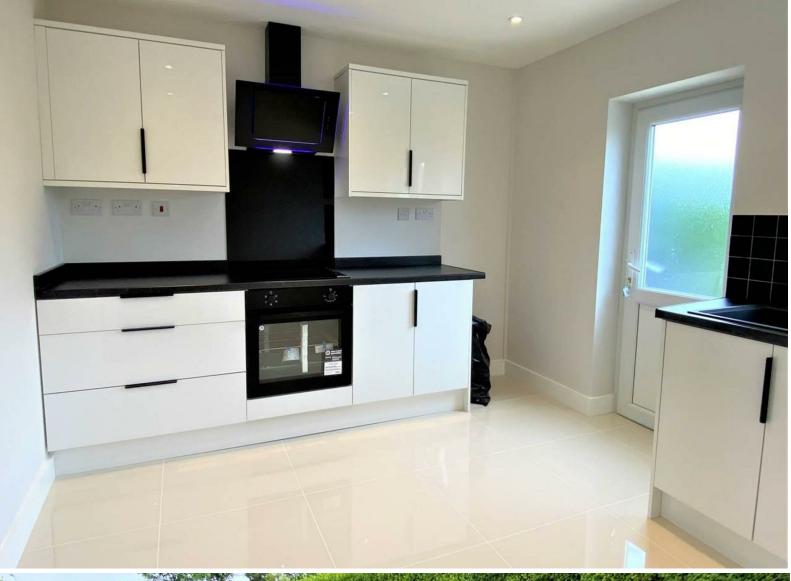

THE PROPERTY OUTLET

Bristol's home for Stylish Sales & Lettings

A S C O T R O A D

SOUTHMEAD

SOUTHMEAD, BS10 5SW - £1,850

\* AVAILABLE 16.07.2025 \*

AMAZING REFURBISHED TERRACED THREE BEDROOM HOME! The Property Outlet are delighted to offer to the rental market this RECENTLY MODERNISED HOUSE, situated on a popular road within Southmead. The accommodation comprises ENTRANCE HALL, LIVING ROOM, REFITTED KITCHEN/DINING ROOM, NEW UTILITY ROOM & a NEW CLOAKROOM/WC. To the first floor there are THREE DOUBLE BEDROOMS & a REFITTED MODERN BATH/SHOWER ROOM/W/C. Offered UNFURNISHED, with WHITE GOODS that include a ELECTRIC HOB & ELECTRIC OVEN. Other benefits include BRAND NEW UNDERFLOOR HEATING on the ground floor, GAS
CENTRAL HEATING & DOUBLE GLAZING. Outside there
is OFF ROAD PARKING, FRONT GARDEN & a REAR GARDEN. The property is situated close to local shops, local amenities and bus routes. The Property Outlet feel that this property has been presented to very high standard & would ideally suite a family or professional sharers. Sorry no pets.