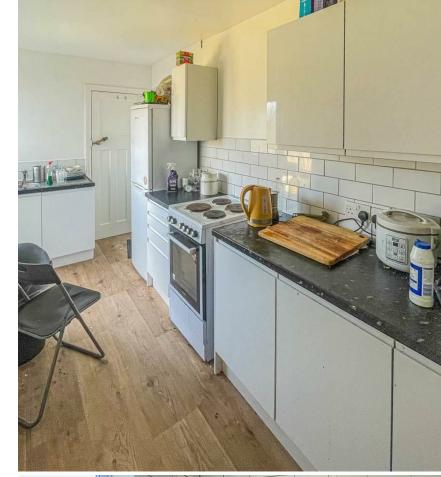

## **KEYS AVENUE**

HORFIELD, BS7 0HJ - £2,100 PER MONTH

\* AVAILABLE 09.08.2025 \*

REFURBISHED THREE DOUBLE BEDROOM STUDENT HOME! The Property Outlet are keen to offer this new student home that is been refurbished & re carpeted recently to the rental market. The accommodation comprises ENTRANCE HALLWAY LIVING ROOM, DINING ROOM & REFITTED KITCHEN. To the first floor there THREE BEDROOMS & a REFITTED BATH/SHOWER ROOM & WC. Benefits include DOUBLE GLAZING & GAS CENTRAL HEATING. Offered FURNISHED with WHITE GOODS that include a WASHING MACHINE, FRIDGE/FREEZER & a GAS HOB/ELECTRIC OVEN.
Outside there are FRONT and REAR GARDENS. The property is close to Horfield sports centre, Southmead Hospital & local amenities, with good transport links to the UWE & the city centre. Sorry no pets.