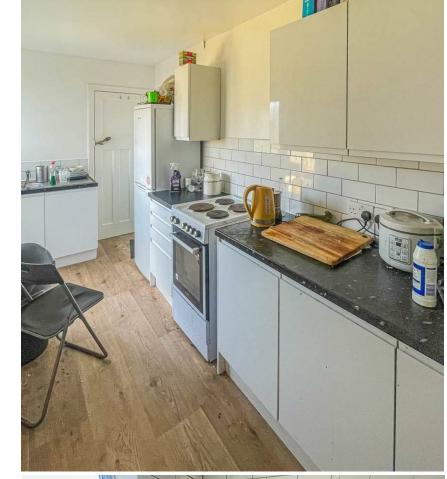

## \* AVAILABLE 09.08.2025 \*

REFURBISHED THREE DOUBLE BEDROOM STUDENT HOME! The Property Outlet are keen to offer this new student home that is been refurbished & re carpeted recently to the rental market. The accommodation comprises ENTRANCE HALLWAY LIVING ROOM, DINING ROOM & REFITTED KITCHEN. To the first floor there THREE BEDROOMS & a REFITTED BATH/SHOWER ROOM & WC. Benefits include DOUBLE GLAZING & GAS CENTRAL HEATING. Offered FURNISHED with WHITE GOODS that include a WASHING MACHINE, FRIDGE/FREEZER & a GAS HOB/ELECTRIC OVEN.
Outside there are FRONT and REAR GARDENS. The property is close to Horfield sports centre, Southmead Hospital & local amenities, with good transport links to the UWE & the city centre. Sorry no pets.