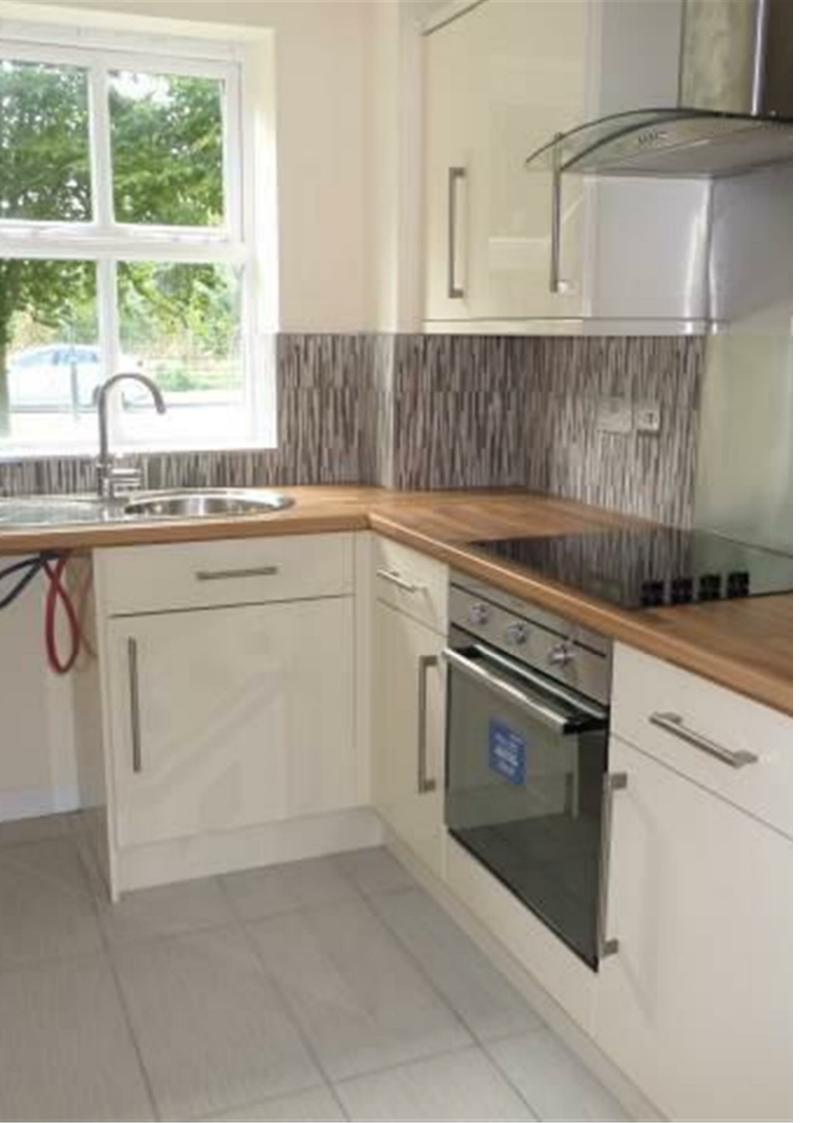

## \* AVAILABLE 05.05.2025 \*

WELL PRESENTED UNFURNISHED GROUND FLOOR APARTMENT! The Property Outlet are delighted to offer to the rental market this apartment that is in the perfect location for access to Bristol Centre The accommodation comprises ENTRANCE HALLWAY, LIVING/DINING ROOM, REFITTED KITCHEN, MASTER BEDROOM with an EN/SUITE SHOWER/WC, further DOUBLE BEDROOM and a BATH/SHOWER/WC. WHITE GOODS include an ELECTRIC HOB/ELECTRIC OVEN, WASHING MACHINE & a FRIDGE/FREEZER. The property benefits from ELECTRIC HEATING, DOUBLE GLAZING & an ALLOCATED PARKING SPACE. The Property Outlet feel this home would ideally suite a couple or two professional sharers. Sorry no pets.