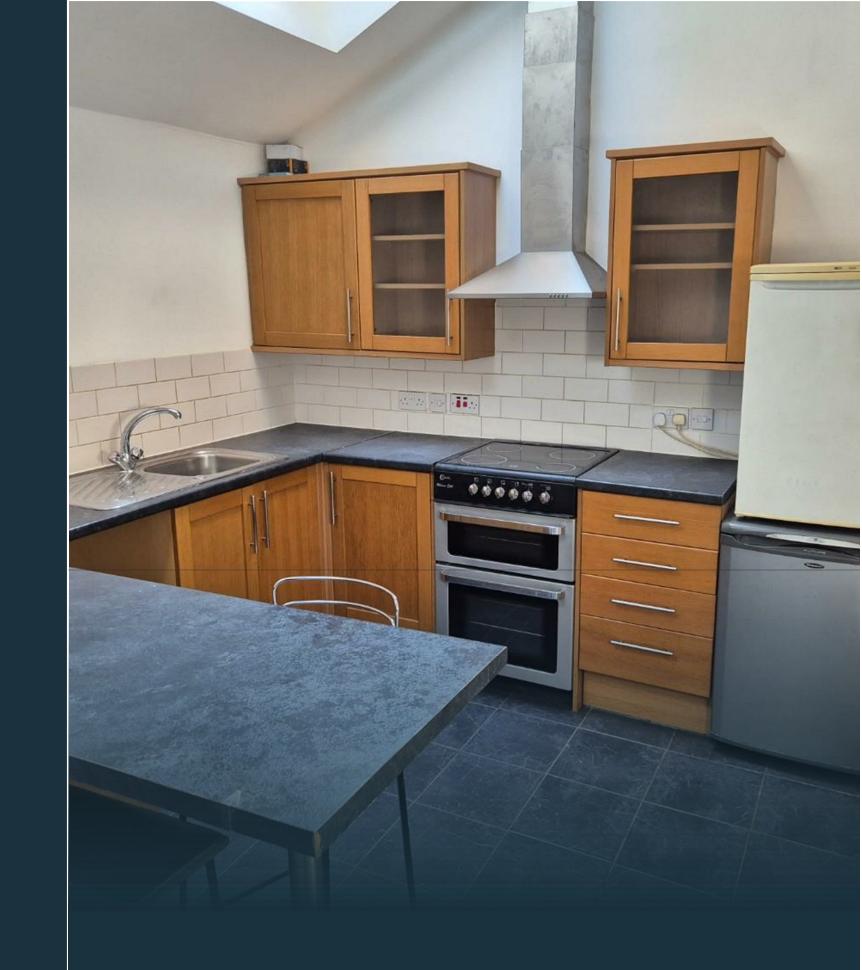

## \* AVAILABLE NOW \*

WELL PRESENTED ONE BEDROOM GROUND FLOOR FLAT! The Property Outlet are delighted to offer to the rental market this one bedroom flat. Offered UNFURNISHED with WHITE GOODS that include an ELECTRIC OVEN & HOB. The accommodation comprises ENTRANCE HALL, FITTED KITCHEN, LIVING ROOM, DOUBLE BEDROOM, BATH/SHOWER ROOM & WC. Benefits include DOUBLE GLAZING & GAS CENTRAL HEATING. An ideal home for a COUPLE OR A SINGLE PERSON, which is CLOSE TO LOCAL TRANSPORT LINKS to the city centre.