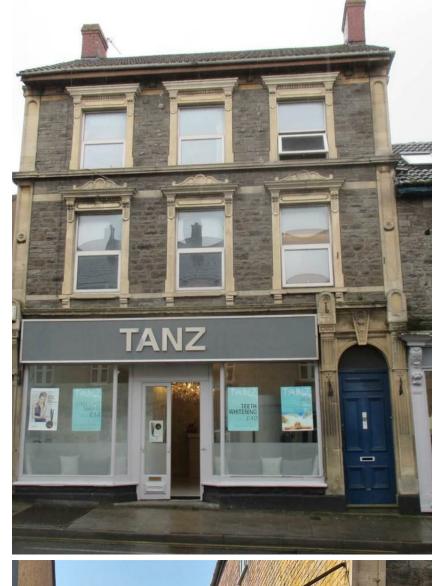

## **HIGH STREET**

STAPLE HILL, BS16 5HN - £875 PCM

## \* AVAILABLE NOW \*

WELL PRESENTED ONE BEDROOM GROUND FLOOR FLAT! The Property Outlet are delighted to offer to the rental market this one bedroom flat. Offered UNFURNISHED with WHITE GOODS that include an ELECTRIC OVEN & HOB. The accommodation comprises ENTRANCE HALL, FITTED KITCHEN, LIVING ROOM, DOUBLE BEDROOM, BATH/SHOWER ROOM & WC. Benefits include DOUBLE GLAZING & GAS CENTRAL HEATING. An ideal home for a COUPLE OR A SINGLE PERSON, which is CLOSE TO LOCAL TRANSPORT LINKS to the city centre.