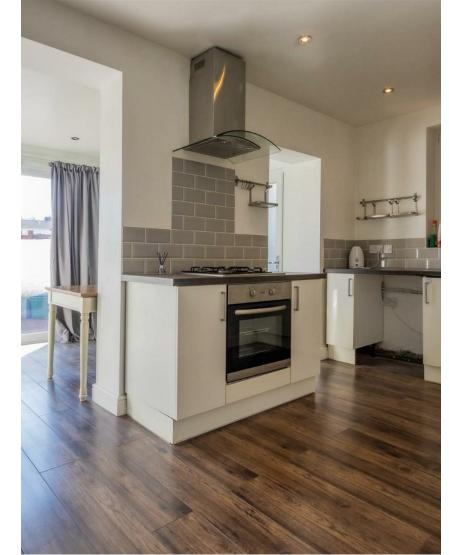

THE PROPERTY OUTLET

Bristol's home for Stylish Sales & Lettings

BRANKSOME DRIVE

FILTON

FILTON, BS34 7EG - £1,950

\* AVAILABLE NOW \*

VERY WELL PRESENTED END OF TERRACED FAMILY HOME! The Property Outlet are keen to offer to the rental market this fantastic FOUR BEDROOM HOME that is perfect for a FAMILY. The accommodation comprises of an ENTRANCE HALL, LIVING ROOM SHOWER ROOM, W/C, DOUBLE BEDROOM & a REFITTED KITCHEN/DINING ROOM. To the first floor there are THREE BEDROOMS, BATH/SHOWER ROOM & W/C. Offered UNFURNISHED with WHITE GOODS THAT INCLUDE a GAS HOB & ELECTRIC OVEN. Benefits include GAS CENTRAL HEATING & DOUBLE GLAZING. Outside there is OFF ROAD PARKING and a REAR GARDEN. The property is within walking distance to local shops & amenities along great transport links to the City Centre. Sorry no pets.