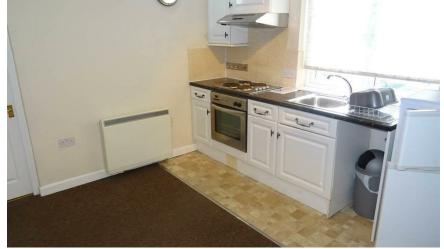

#### **OPEN PLAN KITCHEN/LIVING ROOM**

3.61 x 3.51 (11'10" x 11'6")

Double glazed window to rear aspect & electric wall heater. Wall & base units with worksurfaces over, stainless steel sink unit, electric oven/hob, plumbing for automatic washing machine & space for fridge/freezer.

#### **KITCHEN AREA**

LIVING ROOM