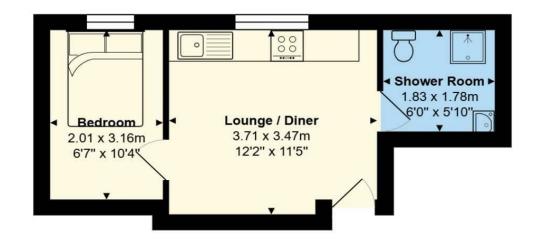

#### **OPEN PLAN KITCHEN/LIVING ROOM**

3.61 x 3.51 (11'10" x 11'6")

Double glazed window to rear aspect & electric wall heater. Wall & base units with worksurfaces over, stainless steel sink unit, electric oven/hob, plumbing for automatic washing machine & space for fridge/freezer.

#### **KITCHEN AREA**

LIVING ROOM

#### **DOUBLE BEDROOM**

3.17 2.01 (10'4" 6'7") Double glazed window to rear aspect & wall mounted electric heater.

#### **RE-FITTED SHOWER ROOM**

1.84 1.76 (6'0" 5'9") Refitted suit comprising walk in shower cubicle with electric shower over, low level w/c & wash hand basin.