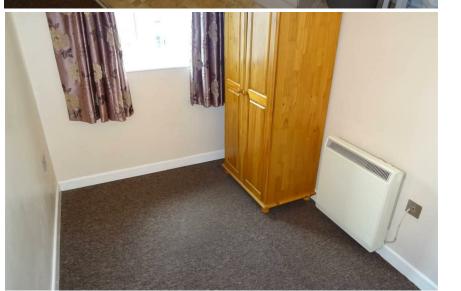

#### **DOUBLE BEDROOM**

3.17 2.01 (10'4" 6'7") Double glazed window to rear aspect & wall mounted electric heater.