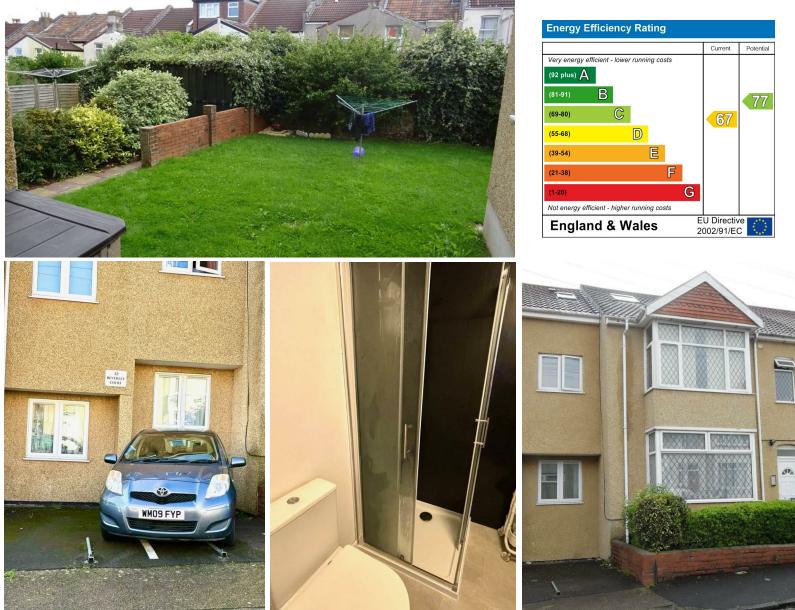

#### **RE-FITTED SHOWER ROOM**

1.84 1.76 (6'0" 5'9") Refitted suit comprising walk in shower cubicle with electric shower over, low level w/c & wash hand basin.

#### **REAR COMMUNAL GARDEN**

TENURE

We are informed by the owner that the property is Leasehold, this is to be confirmed by your legal advisor.

**COUNCIL TAX** Band - A

SERVICE CHARGES £1,078.56 per annum - paid monthly at £89.88 per month