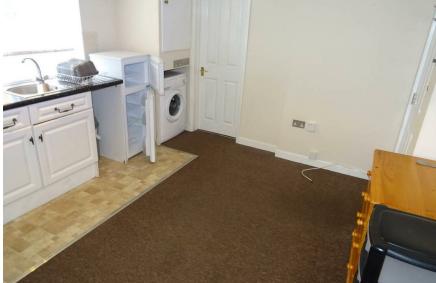

#### **OPEN PLAN KITCHEN/LIVING ROOM**

3.61 x 3.51 (11'10" x 11'6")

Double glazed window to rear aspect & electric wall heater. Wall & base units with worksurfaces over, stainless steel sink unit, electric oven/hob, plumbing for automatic washing machine & space for fridge/freezer.

#### **KITCHEN AREA**

LIVING ROOM