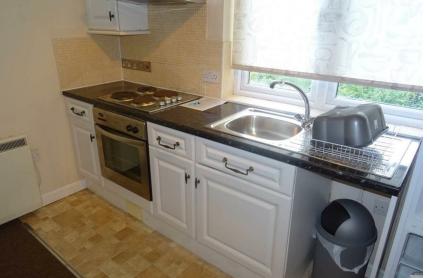

#### **OPEN PLAN KITCHEN/LIVING ROOM**

3.61 x 3.51 (11'10" x 11'6")

Double glazed window to rear aspect & electric wall heater. Wall & base units with worksurfaces over, stainless steel sink unit, electric oven/hob, plumbing for automatic washing machine & space for fridge/freezer.

#### **KITCHEN AREA**

LIVING ROOM