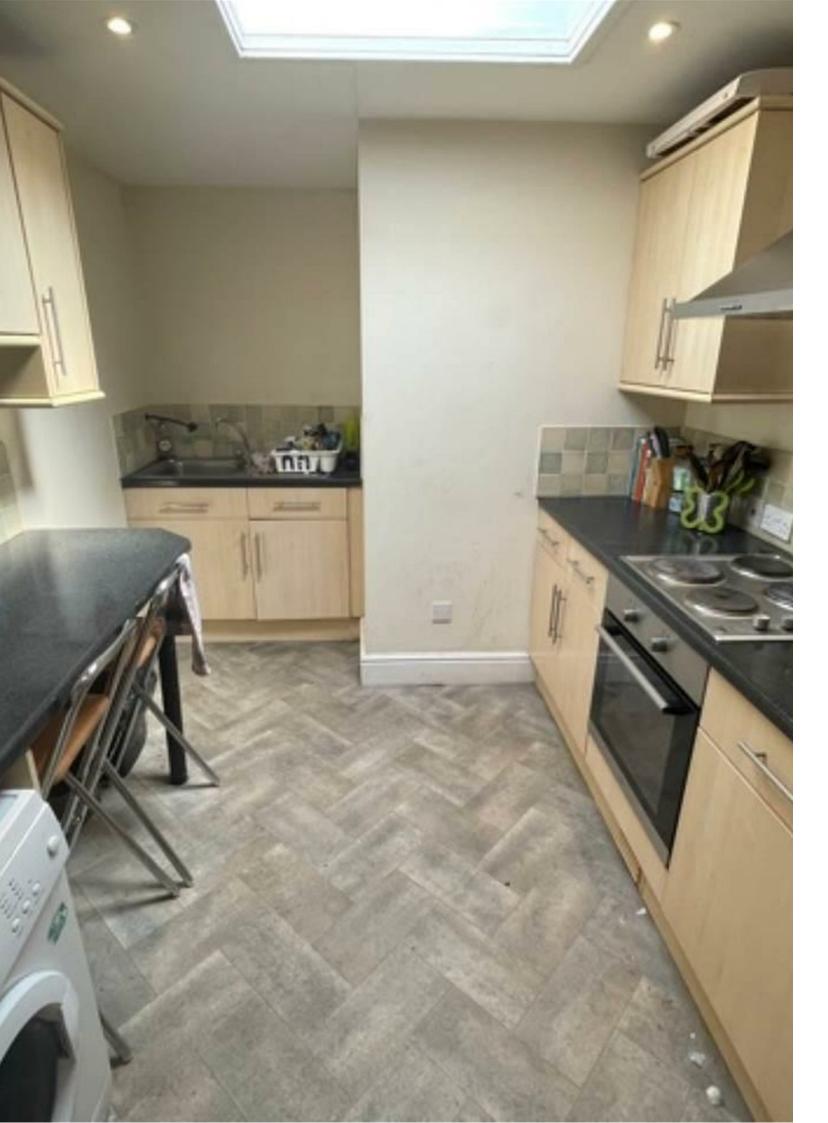

## \* AVAILABLE JUNE 2025 \*

FOUR DOUBLE BEDROOM FLAT! The Property Outlet are keen to offer to the rental market this WELL PRESENTED FLAT situated on the main Gloucester Road. The accommodation comprises ENTRANCE HALL, LIVING ROOM, SEPARATE FITTED KITCHEN, FOUR DOUBLE BEDROOMS & a BATH/SHOWER ROOM & SEPARATE W/C. Benefits include DOUBLE GLAZING throughout. WHITE GOODS INCLUDE a WASHING MACHINE, FRIDGE/FREEZER & an INTEGRATED ELECTRIC HOB/OVEN. Situated within BISHOPSTON, it is CLOSE TO LOCAL SHOPS, BARS AND RESTAURANTS along the Gloucester road. The Property Outlet feel this home would ideally suit STUDENTS or PROFESSIONAL SHARERS. Sorry no pets.