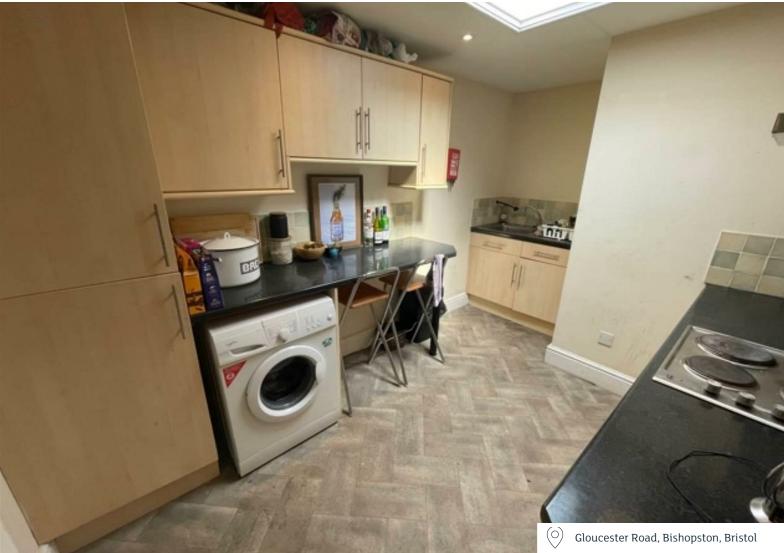

## \* AVAILABLE JUNE 2025 \*

FOUR DOUBLE BEDROOM FLAT! The Property Outlet are keen to offer to the rental market this WELL PRESENTED FLAT situated on the main Gloucester Road. The accommodation comprises ENTRANCE HALL, LIVING ROOM, SEPARATE FITTED KITCHEN, FOUR DOUBLE BEDROOMS & a BATH/SHOWER ROOM & SEPARATE W/C. Benefits include DOUBLE GLAZING throughout. WHITE GOODS INCLUDE a WASHING MACHINE, FRIDGE/FREEZER & an INTEGRATED ELECTRIC HOB/OVEN. Situated within BISHOPSTON, it is CLOSE TO LOCAL SHOPS, BARS AND RESTAURANTS along the Gloucester road. The Property Outlet feel this home would ideally suit STUDENTS or PROFESSIONAL SHARERS. Sorry no pets.