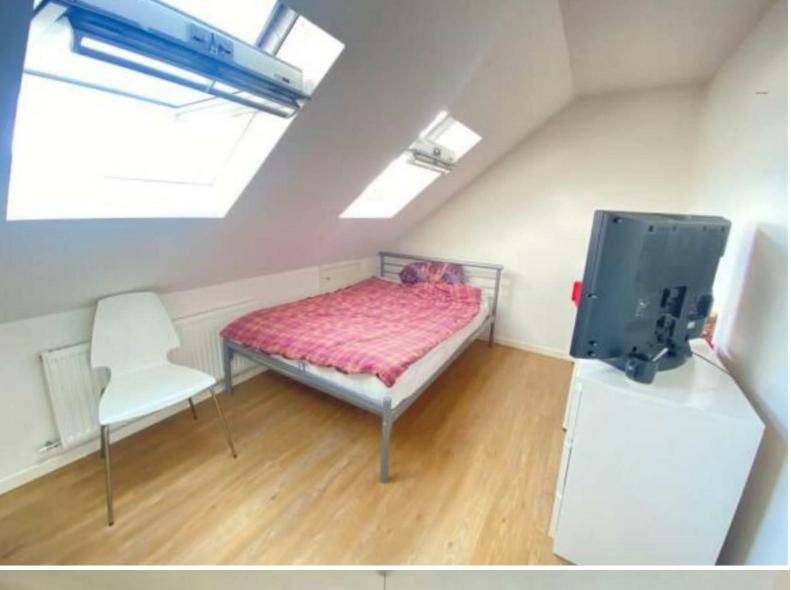

## \* AVAILABLE 16.08.2025 \*

WELL PRESENTED, FURNISHED SIX DOUBLE BEDROOM SEMI DETACHED STUDENT PROPERTY! The Property Outlet are keen to offer to the 2025/2026 student rental market this fabulous home. The accommodation comprises ENTRANCE HALL, COMMUNAL LIVING ROOM, DINING ROOM (DOUBLE DEBROOM ONE) & FITTED KITCHEN. To the first floor there are a further THREE DOUBLE BEDROOMS & a SHOWER ROOM W/C. The second floor consists of TWO DOUBLE BEDROOMS & a SHOWER ROOM/WC. The property is FURNISHED with WHITE GOODS that include a WASHING MACHINE, FRIDGE/FREEZER & ELECTRIC COOKER. Other benefits include OFF ROAD PARKING, GAS CENTRAL HEATING & DOUBLE GLAZING. The property is situated on a popular road within Horfield and is close to local shops & has great links to the UWE. Sorry no pets.