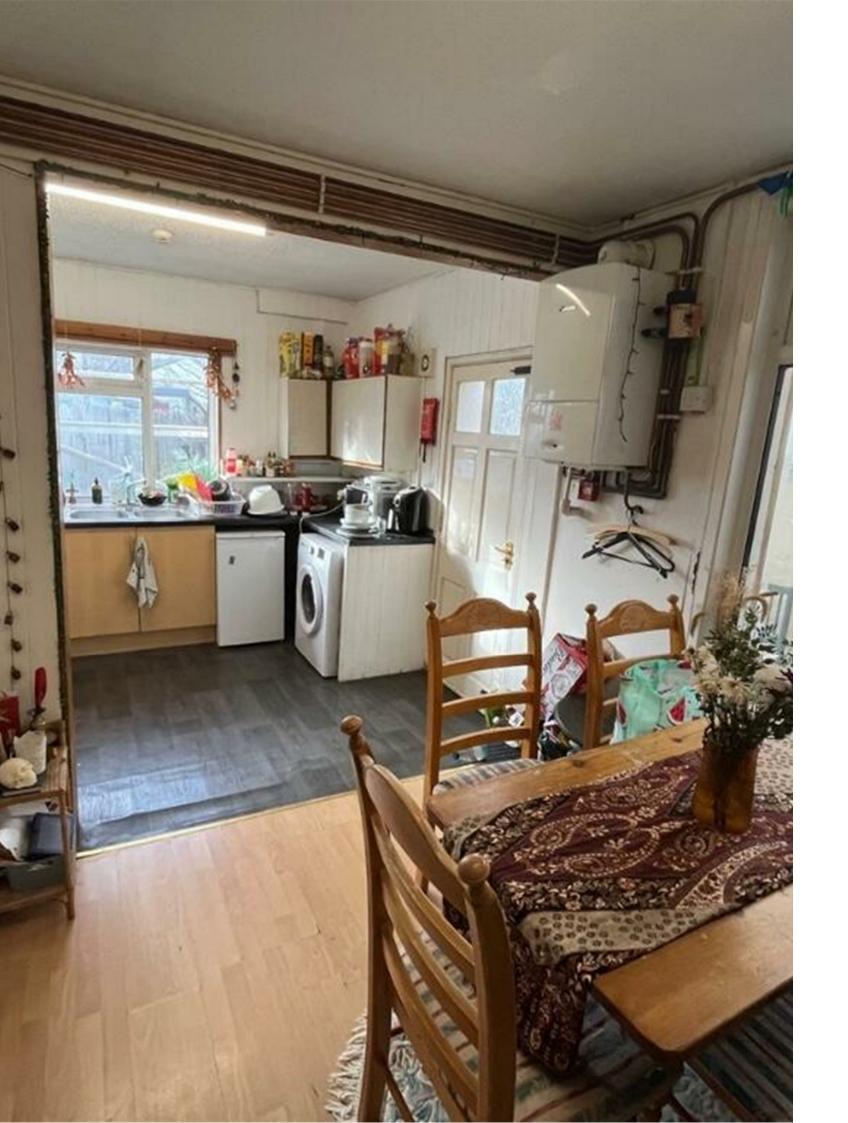

### \* AVAILABLE 01.08.2025 \*

STUDENT PROPERTY - WELL PRESENTED FURNISHED SEVEN BEDROOM HOUSE! The Property Outlet are keen to offer to the 2025/2026 student rental market this home. The accommodation comprises ENTRANCE HALL, KITCHEN/DINER, LIVING ROOM, SEVEN BEDROOMS & 2 SHOWER ROOMS & W/C. The property is FURNISHED and comes with WHITE GOODS. Other benefits include GAS CENTRAL HEATING, DOUBLE GLAZING & EXELLENT TRANSPORT LINKS TO UNIVERSITIES & local amenities. Sorry no pets.