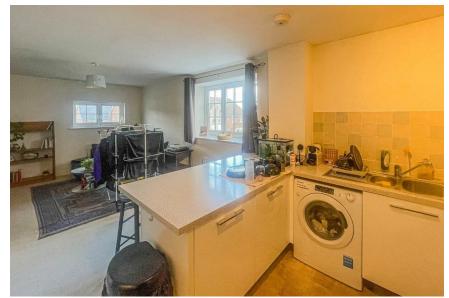

## CHESWICK VILLAGE, BS16 1BG -£259,500

The Property Outlet are keen to offer to the sales market this modern first floor apartment set in a fantastic location this modern first floor apartment set in a fantastic location within Cheswick Village, The property is being sold with no onward chain and would ideally suit first time buyers or an investor. The accommodation comprises a communal entrance via an intercom system. Upon entering you will find a large entrance hallway with built in storage areas. The hallway leads to a large master bedroom that has it's own en/suite shower room & w/c, intern you will then see the second double bedroom, bathroom/wc & a fantastic open plan kitchen & living/dining room. The apartment comes with modern integrated appliances. Outside there is an allocated parking space for the property. The Property Outlet highly recommend an early internal inspection.

2 bathroom(s) 753.48 sq ft

**ENTRANCE HALL** 

**BEDROOM ONE** 

**BEDROOM TWO** 

**ENSUITE SHOWER ROOM & W/C** 

**BATH/SHOWER ROOM & W/C** 

KITCHEN/LIVING ROOM