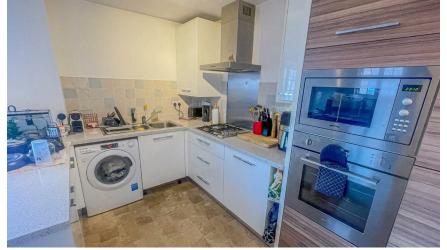

## CHESWICK VILLAGE, BS16 1BG -£259,500

The Property Outlet are keen to offer to the sales market this modern first floor apartment set in a fantastic location this modern first floor apartment set in a fantastic location within Cheswick Village, The property is being sold with no onward chain and would ideally suit first time buyers or an investor. The accommodation comprises a communal entrance via an intercom system. Upon entering you will find a large entrance hallway with built in storage areas. The hallway leads to a large master bedroom that has it's own en/suite shower room & w/c, intern you will then see the second double bedroom, bathroom/wc & a fantastic open plan kitchen & living/dining room. The apartment comes with modern integrated appliances. Outside there is an allocated parking space for the property. The Property Outlet highly recommend an early internal inspection.

2 bathroom(s) 753.48 sq ft

**ENTRANCE HALL** 

**BEDROOM ONE** 

**BEDROOM TWO** 

**ENSUITE SHOWER ROOM & W/C** 

**BATH/SHOWER ROOM & W/C** 

KITCHEN/LIVING ROOM