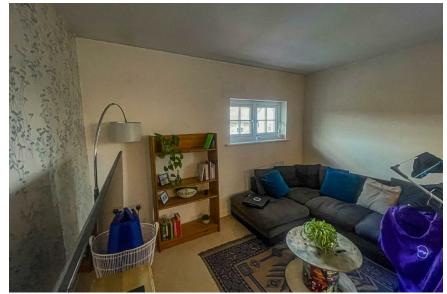

## CHESWICK VILLAGE, BS16 1BG -£259,500

The Property Outlet are keen to offer to the sales market this modern first floor apartment set in a fantastic location this modern first floor apartment set in a fantastic location within Cheswick Village, The property is being sold with no onward chain and would ideally suit first time buyers or an investor. The accommodation comprises a communal entrance via an intercom system. Upon entering you will find a large entrance hallway with built in storage areas. The hallway leads to a large master bedroom that has it's own en/suite shower room & w/c, intern you will then see the second double bedroom, bathroom/wc & a fantastic open plan kitchen & living/dining room. The apartment comes with modern integrated appliances. Outside there is an allocated parking space for the property. The Property Outlet highly recommend an early internal inspection.

2 bathroom(s) 753.48 sq ft

**ENTRANCE HALL** 

**BEDROOM ONE** 

**BEDROOM TWO** 

**ENSUITE SHOWER ROOM & W/C** 

**BATH/SHOWER ROOM & W/C** 

KITCHEN/LIVING ROOM