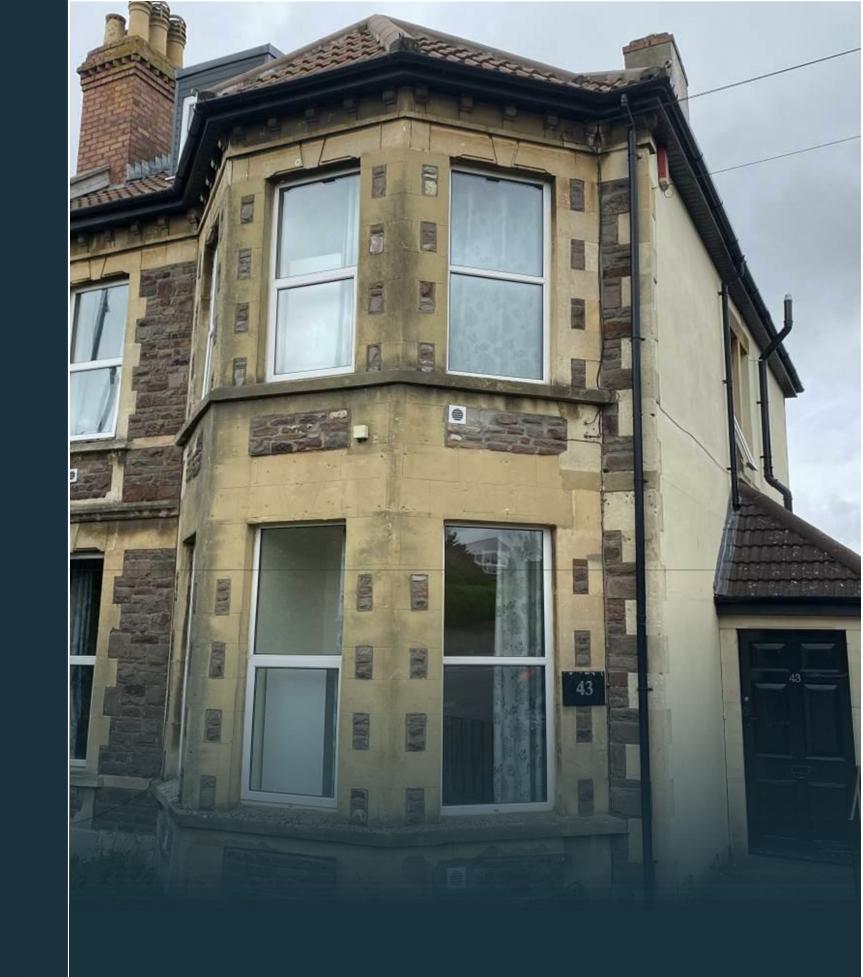

## **GLOUCESTER ROAD NORTH**

FILTON PARK, BS7 OSN - £625 PCM

## \* AVAILABLE 01/09/2025\*

FULLY FURNISHED STUDENT SINGLE ROOMS! The Property Outlet are delighted to offer to the rental market these FANTASTIC ROOMS in a TEN BEDROOM PROPERTY. The accommodation comprises LARGE ENTRANCE HALLWAY, CLOAKROOM/WC, SHOWER ROOM & W/C, REFITTED KITCHEN, COMMUNAL LIVING ROOM & FUTHER SHOWER ROOM & W/C. Offered FURNISHED with ALL BILLS INCLUDED @ AN EXTRA £125.00 PER MONTH with a FORTNIGHTLY COMMUNAL CLEAN. WHITE GOODS that INCLUDED FRIDGE/FREEZER X2, GAS HOB/ELECTRIC OVEN & a WASHING MACHINE. Benefits include GAS CENTRAL HEATING, DOUBLE GLAZING, LARGE REAR GARDEN & OFF ROAD PARKING. . This PROPERTY is situated within FILTON PARK with good access to the UWE, local amenities & transport connections. Sorry no pets.