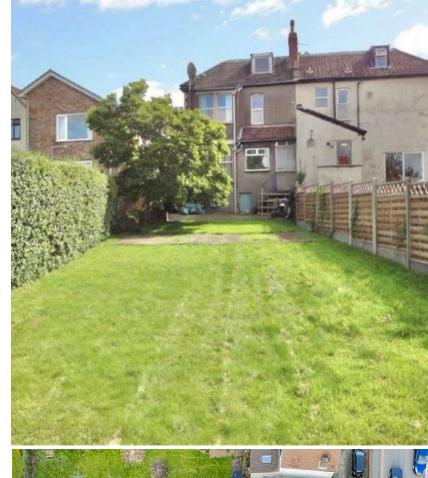

## \* AVAILABLE 01/09/2025\*

FULLY FURNISHED STUDENT SINGLE ROOMS! The Property Outlet are delighted to offer to the rental market these FANTASTIC ROOMS in a TEN BEDROOM PROPERTY. The accommodation comprises LARGE ENTRANCE HALLWAY, CLOAKROOM/WC, SHOWER ROOM & W/C, REFITTED KITCHEN, COMMUNAL LIVING ROOM & FUTHER SHOWER ROOM & W/C. Offered FURNISHED with ALL BILLS INCLUDED @ AN EXTRA £125.00 PER MONTH with a FORTNIGHTLY COMMUNAL CLEAN. WHITE GOODS that INCLUDED FRIDGE/FREEZER X2, GAS HOB/ELECTRIC OVEN & a WASHING MACHINE. Benefits include GAS CENTRAL HEATING, DOUBLE GLAZING, LARGE REAR GARDEN & OFF ROAD PARKING. . This PROPERTY is situated within FILTON PARK with good access to the UWE, local amenities & transport connections. Sorry no pets.