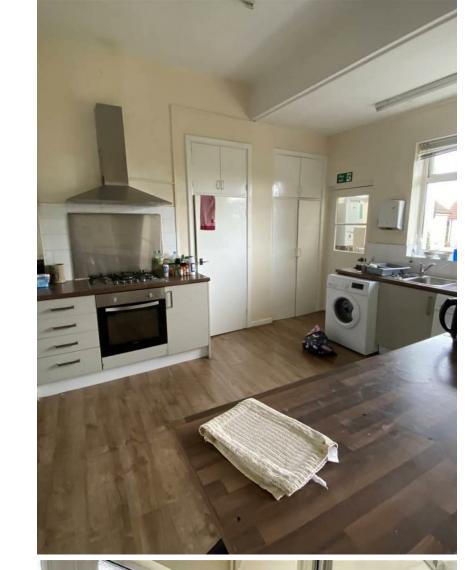

## \* AVAILABLE 01/09/2025\*

FULLY FURNISHED STUDENT SINGLE ROOMS! The Property Outlet are delighted to offer to the rental market these FANTASTIC ROOMS in a TEN BEDROOM PROPERTY. The accommodation comprises LARGE ENTRANCE HALLWAY, CLOAKROOM/WC, SHOWER ROOM & W/C, REFITTED KITCHEN, COMMUNAL LIVING ROOM & FUTHER SHOWER ROOM & W/C. Offered FURNISHED with ALL BILLS INCLUDED @ AN EXTRA £125.00 PER MONTH with a FORTNIGHTLY COMMUNAL CLEAN. WHITE GOODS that INCLUDED FRIDGE/FREEZER X2, GAS HOB/ELECTRIC OVEN & a WASHING MACHINE. Benefits include GAS CENTRAL HEATING, DOUBLE GLAZING, LARGE REAR GARDEN & OFF ROAD PARKING. . This PROPERTY is situated within FILTON PARK with good access to the UWE, local amenities & transport connections. Sorry no pets.