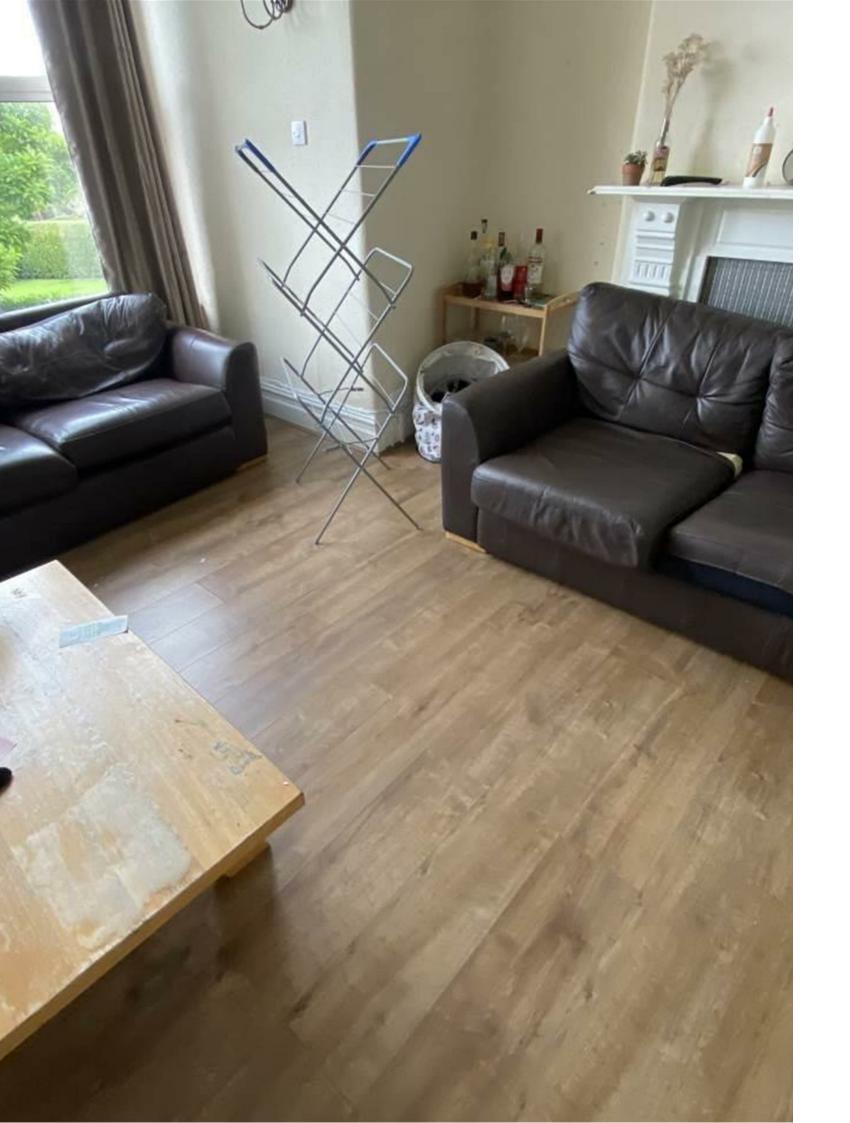

## \* AVAILABLE 01/09/2025\*

FULLY FURNISHED STUDENT SINGLE ROOMS! The Property Outlet are delighted to offer to the rental market these FANTASTIC ROOMS in a TEN BEDROOM PROPERTY. The accommodation comprises LARGE ENTRANCE HALLWAY, CLOAKROOM/WC, SHOWER ROOM & W/C, REFITTED KITCHEN, COMMUNAL LIVING ROOM & FUTHER SHOWER ROOM & W/C. Offered FURNISHED with ALL BILLS INCLUDED @ AN EXTRA £125.00 PER MONTH with a FORTNIGHTLY COMMUNAL CLEAN. WHITE GOODS that INCLUDED FRIDGE/FREEZER X2, GAS HOB/ELECTRIC OVEN & a WASHING MACHINE. Benefits include GAS CENTRAL HEATING, DOUBLE GLAZING, LARGE REAR GARDEN & OFF ROAD PARKING. . This PROPERTY is situated within FILTON PARK with good access to the UWE, local amenities & transport connections. Sorry no pets.