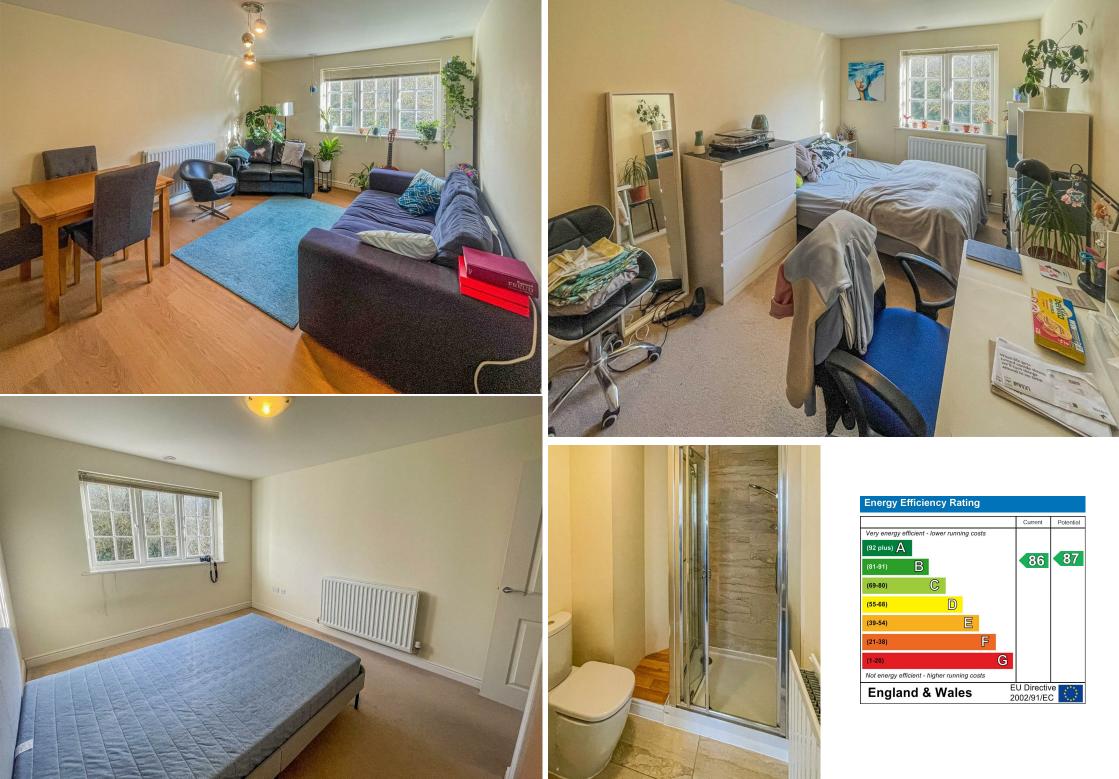

## LONG DOWN AVENUE

CHESWICK VILLAGE, BS16 1GE - ASKING PRICE - £259,500

742.72 sq ft

FIRST FLOOR APARTMENT WITH PARKING! The Property Outlet are delighted to offer to the sales market this two double bedroom apartment that is presented to a show home standard. This fantastic apartment is located on the popular Cheswick Village development. The accommodation offers a communal entrance via an intercom system. Upon entering you will find a large entrance hallway with built in storage areas. The hallway leads to a large master bedroom that has it's own en/suite shower room & w/c, intern you will then see the second double bedroom, bathroom/wc & a fantastic open plan kitchen & living/dining room. The apartment comes with modern integrated appliances. Outside there is an allocated parking space for the property. The Property Outlet feel this home is ideal for first time buyers & Investors and we feel an early

## **PROPERTY SPECIALIST**

**Ms Ashton Jones** a.jones@thepropertyoutlet.com Senior negotiator

Entrance Hall Bedroom One

## Bedroom Two

En-suite & W/C

Bathroom & W/C

Kitchen/Living Room