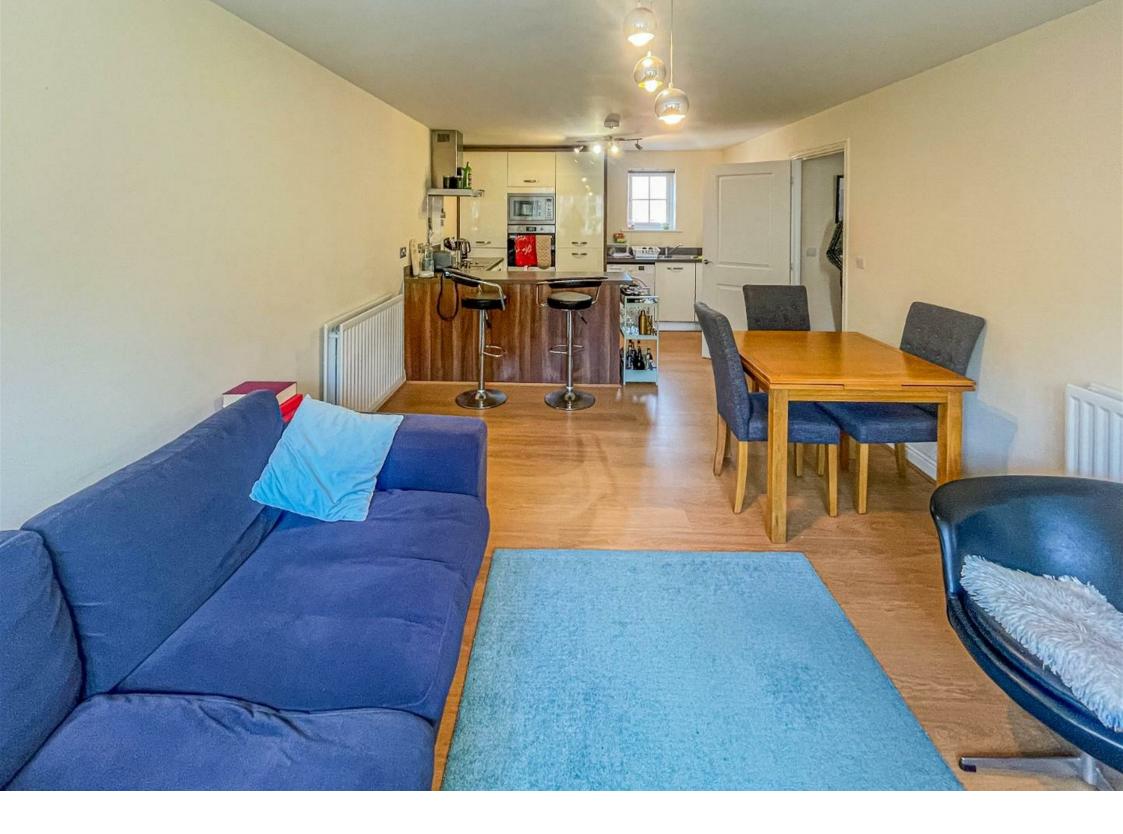

## LONG DOWN AVENUE

CHESWICK VILLAGE, BS16 1GE - ASKING PRICE - £259,500

742.72 sq ft

FIRST FLOOR APARTMENT WITH PARKING! The Property Outlet are delighted to offer to the sales market this two double bedroom apartment that is presented to a show home standard. This fantastic apartment is located on the popular Cheswick Village development. The accommodation offers a communal entrance via an intercom system. Upon entering you will find a large entrance hallway with built in storage areas. The hallway leads to a large master bedroom that has it's own en/suite shower room & w/c, intern you will then see the second double bedroom, bathroom/wc & a fantastic open plan kitchen & living/dining room. The apartment comes with modern integrated appliances. Outside there is an allocated parking space for the property. The Property Outlet feel this home is ideal for first time buyers & Investors and we feel an early

## Bedroom Two

En-suite & W/C

Bathroom & W/C

Kitchen/Living Room