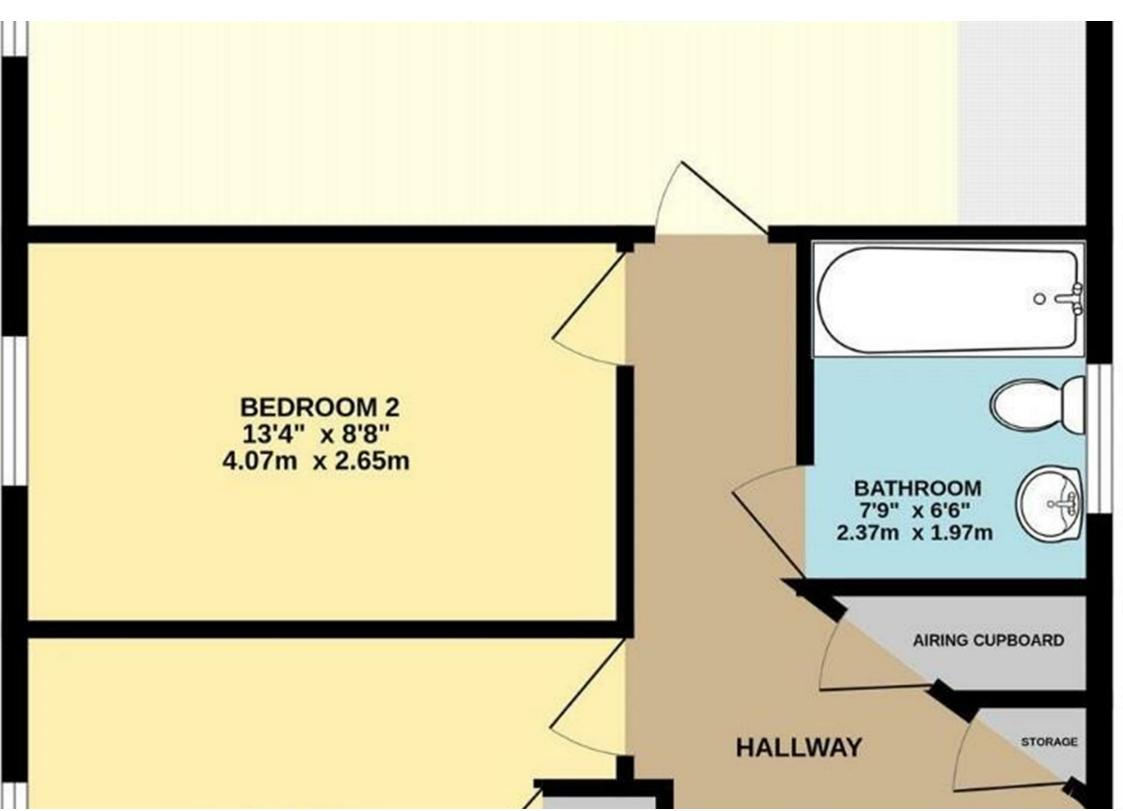

t. The accommodation offers a communal entrance via an intercom system. Upon entering you will find a large entrance hallway with built in storage areas. The hallway leads to a large master bedroom that has it's own en/suite shower room & w/c, intern you will then see the second double bedroom, bathroom/wc & a fantastic open plan kitchen & living/dining room. The apartment comes with modern integrated appliances. Outside there is an allocated parking space for the property. The Property Outlet feel this home is ideal for first time buyers & Investors and we feel an early

viewing is essential

## **PROPERTY SPECIALIST**

**Ms Ashton Jones** a.jones@thepropertyoutlet.com Senior negotiator



Entrance Hall Bedroom One

## Bedroom Two

En-suite & W/C

Bathroom & W/C

Kitchen/Living Room