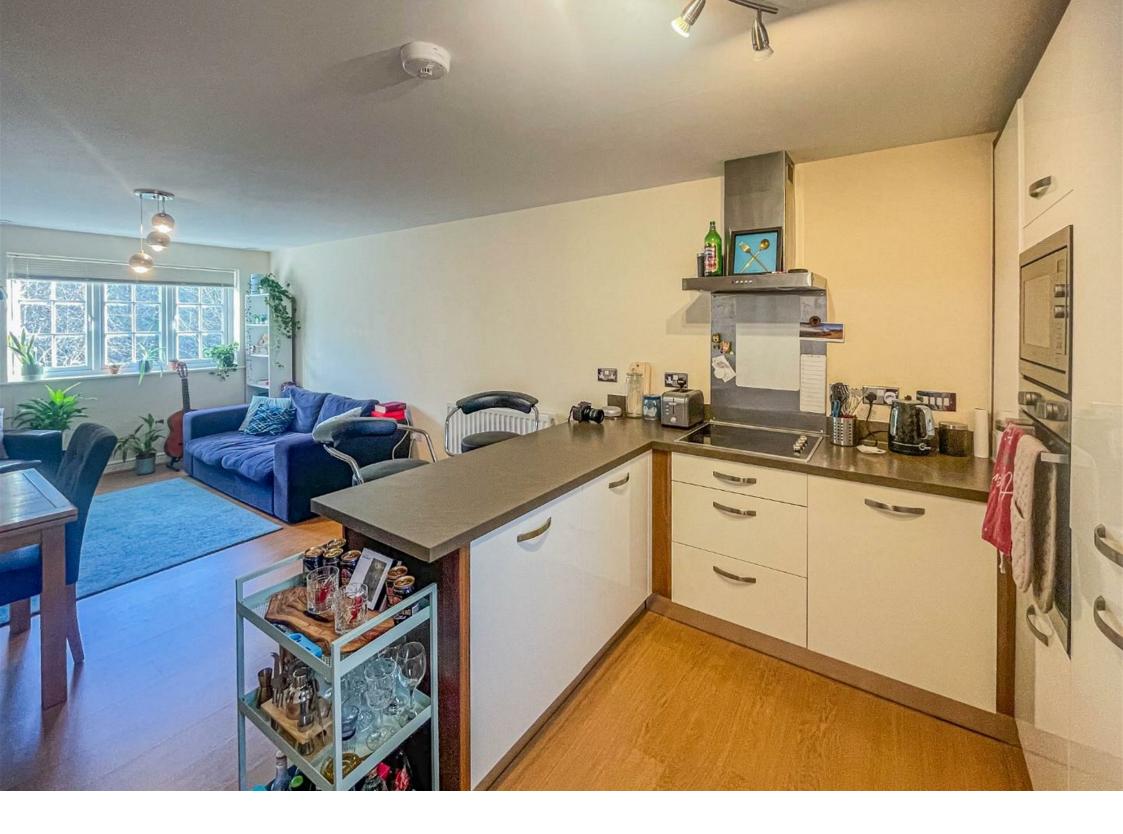

## LONG DOWN AVENUE

CHESWICK VILLAGE, BS16 1GE - ASKING PRICE - £259,500

742.72 sq ft

FIRST FLOOR APARTMENT WITH PARKING! The Property Outlet are delighted to offer to the sales market this two double bedroom apartment that is presented to a show home standard. This fantastic apartment is located on the popular Cheswick Village development. The accommodation offers a communal entrance via an intercom system. Upon entering you will find a large entrance hallway with built in storage areas. The hallway leads to a large master bedroom that has it's own en/suite shower room & w/c, intern you will then see the second double bedroom, bathroom/wc & a fantastic open plan kitchen & living/dining room. The apartment comes with modern integrated appliances. Outside there is an allocated parking space for the property. The Property Outlet feel this home is ideal for first time buyers & Investors and we feel an early

## Bedroom Two

En-suite & W/C

Bathroom & W/C

Kitchen/Living Room