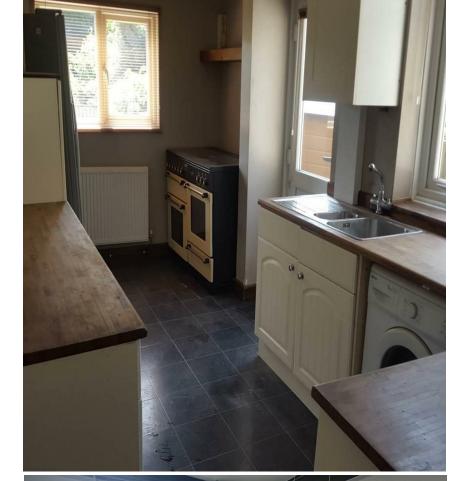

## **KENMORE GROVE**

FILTON PARK, BS7 0TW - £3,000 PCM

\* AVAILABLE 29.08.2025 \*

WELL PRESENTED FURNISHED FIVE BEDROOM HOUSE! The Property Outlet are keen to offer this substantial 1930s SEMI DETACHED HOUSE that is perfect for FIIVE STUDENTS. The accommodation comprises ENTRANCE HALL, LIVING ROOM (BEDROOM 5) SEPARATE DINING ROOM & an EXTENDED/REFITTED KITCHEN. Upstairs there are FOUR DOUBLE BEDROOMS, CLOAKROOM/WC & a REFITTED BATH/SHOWER ROOM & WC. WHITE GOODS INCLUDE GAS BANGE COOKER, ERIDGE/ERFETER & WASHING GAS RANGE COOKER, FRIDGE/ FREEZER & WASHING MACHINE. Benefits include GAS CENTRAL HEATING & DOUBLE GLAZING. CLOSE TO BUS STOPS for transport to the City Centre & UWE. Sorry no pets.