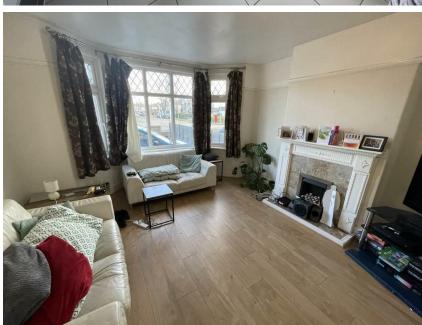

## **KENMORE GROVE**

FILTON PARK, BS7 0TW - £3,000 PCM

\* AVAILABLE 29.08.2025 \*

WELL PRESENTED FURNISHED FIVE BEDROOM HOUSE! The Property Outlet are keen to offer this substantial 1930s SEMI DETACHED HOUSE that is perfect for FIIVE STUDENTS. The accommodation comprises ENTRANCE HALL, LIVING ROOM (BEDROOM 5) SEPARATE DINING ROOM & an EXTENDED/REFITTED KITCHEN. Upstairs there are FOUR DOUBLE BEDROOMS, CLOAKROOM/WC & a REFITTED BATH/SHOWER ROOM & WC. WHITE GOODS INCLUDE GAS BANGE COOKER, ERIDGE/ERFETER & WASHING GAS RANGE COOKER, FRIDGE/ FREEZER & WASHING MACHINE. Benefits include GAS CENTRAL HEATING & DOUBLE GLAZING. CLOSE TO BUS STOPS for transport to the City Centre & UWE. Sorry no pets.