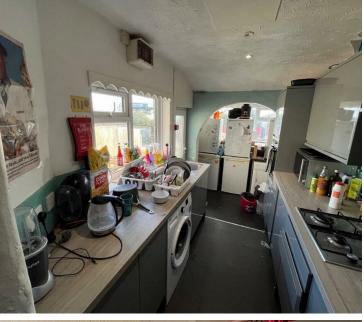

## \* AVAILABLE 06.09.2025 \*

STUDENT PROPERTY - WELL PRESENTED FURNISHED EIGHT BEDROOM HOUSE! The Property Outlet are keen to offer to the 2025/2026 student rental market this home. The accommodation comprises ENTRANCE HALL, OPEN KITCHEN, LIVING ROOM, EIGHT DOUBLE BEDROOMS & 2 SHOWER ROOMS & W/C. The property is FURNISHED and comes with WHITE GOODS. Other benefits include GAS CENTRAL HEATING, DOUBLE GLAZING & EXELLENT TRANSPORT LINKS TO UNIVERSITIES & local amenities. Sorry no pets.