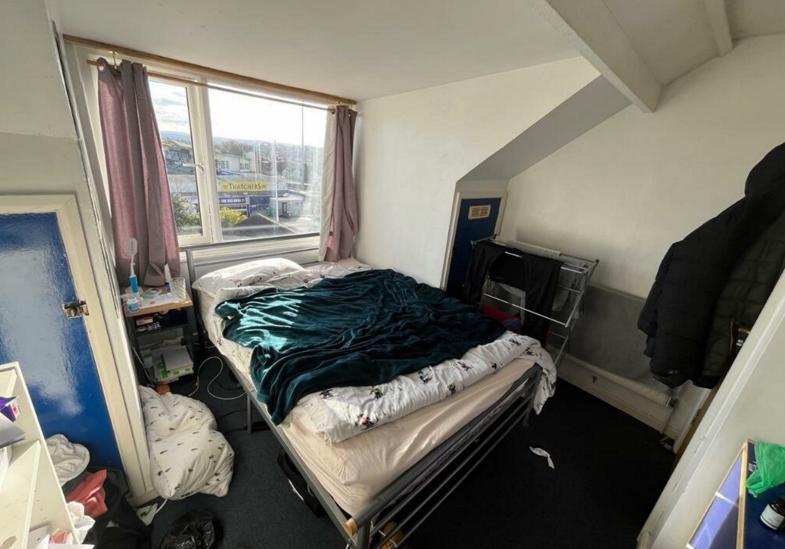

## \* AVAILABLE 06.09.2025 \*

STUDENT PROPERTY - WELL PRESENTED FURNISHED EIGHT BEDROOM HOUSE! The Property Outlet are keen to offer to the 2025/2026 student rental market this home. The accommodation comprises ENTRANCE HALL, OPEN KITCHEN, LIVING ROOM, EIGHT DOUBLE BEDROOMS & 2 SHOWER ROOMS & W/C. The property is FURNISHED and comes with WHITE GOODS. Other benefits include GAS CENTRAL HEATING, DOUBLE GLAZING & EXELLENT TRANSPORT LINKS TO UNIVERSITIES & local amenities. Sorry no pets.