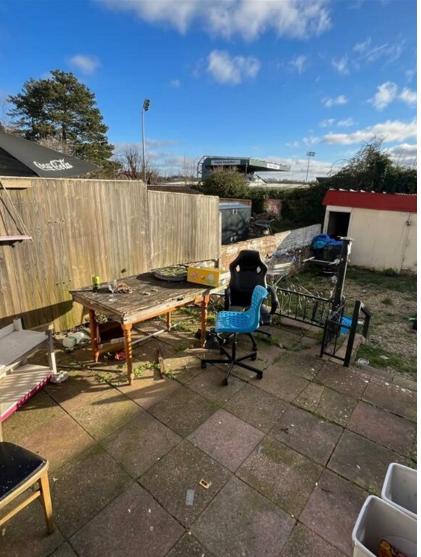

## \* AVAILABLE 06.09.2025 \*

STUDENT PROPERTY - WELL PRESENTED FURNISHED EIGHT BEDROOM HOUSE! The Property Outlet are keen to offer to the 2025/2026 student rental market this home. The accommodation comprises ENTRANCE HALL, OPEN KITCHEN, LIVING ROOM, EIGHT DOUBLE BEDROOMS & 2 SHOWER ROOMS & W/C. The property is FURNISHED and comes with WHITE GOODS. Other benefits include GAS CENTRAL HEATING, DOUBLE GLAZING & EXELLENT TRANSPORT LINKS TO UNIVERSITIES & local amenities. Sorry no pets.