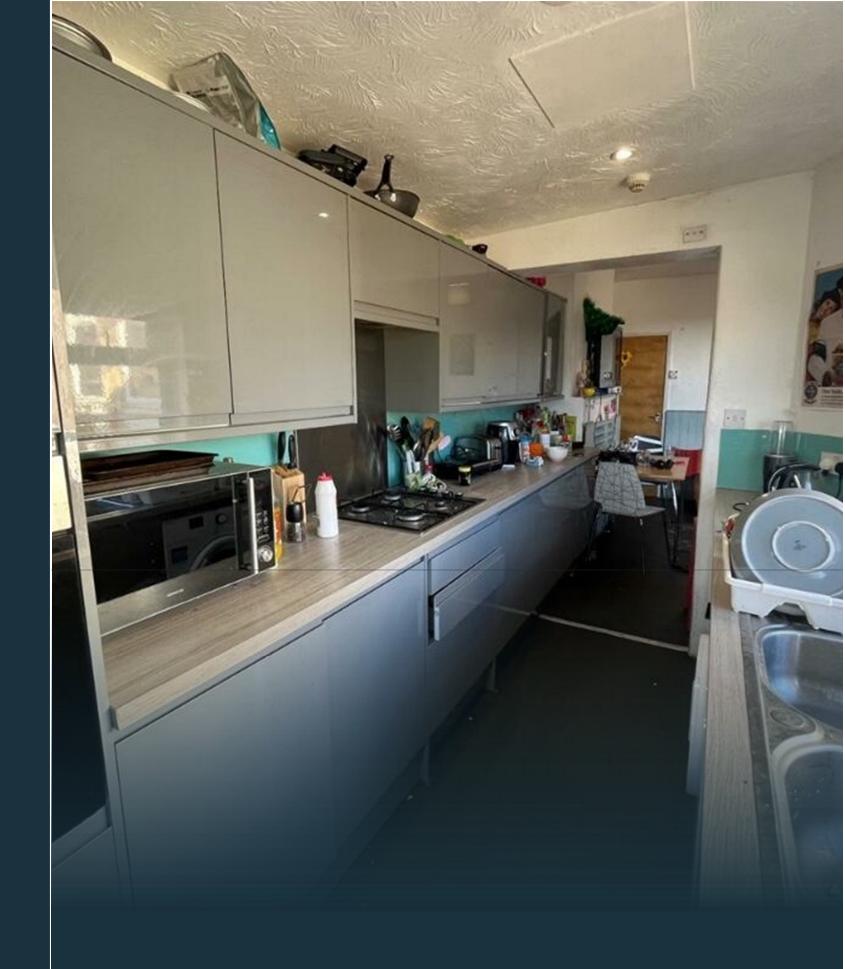

## \* AVAILABLE 06.09.2025 \*

STUDENT PROPERTY - WELL PRESENTED FURNISHED EIGHT BEDROOM HOUSE! The Property Outlet are keen to offer to the 2025/2026 student rental market this home. The accommodation comprises ENTRANCE HALL, OPEN KITCHEN, LIVING ROOM, EIGHT DOUBLE BEDROOMS & 2 SHOWER ROOMS & W/C. The property is FURNISHED and comes with WHITE GOODS. Other benefits include GAS CENTRAL HEATING, DOUBLE GLAZING & EXELLENT TRANSPORT LINKS TO UNIVERSITIES & local amenities. Sorry no pets.