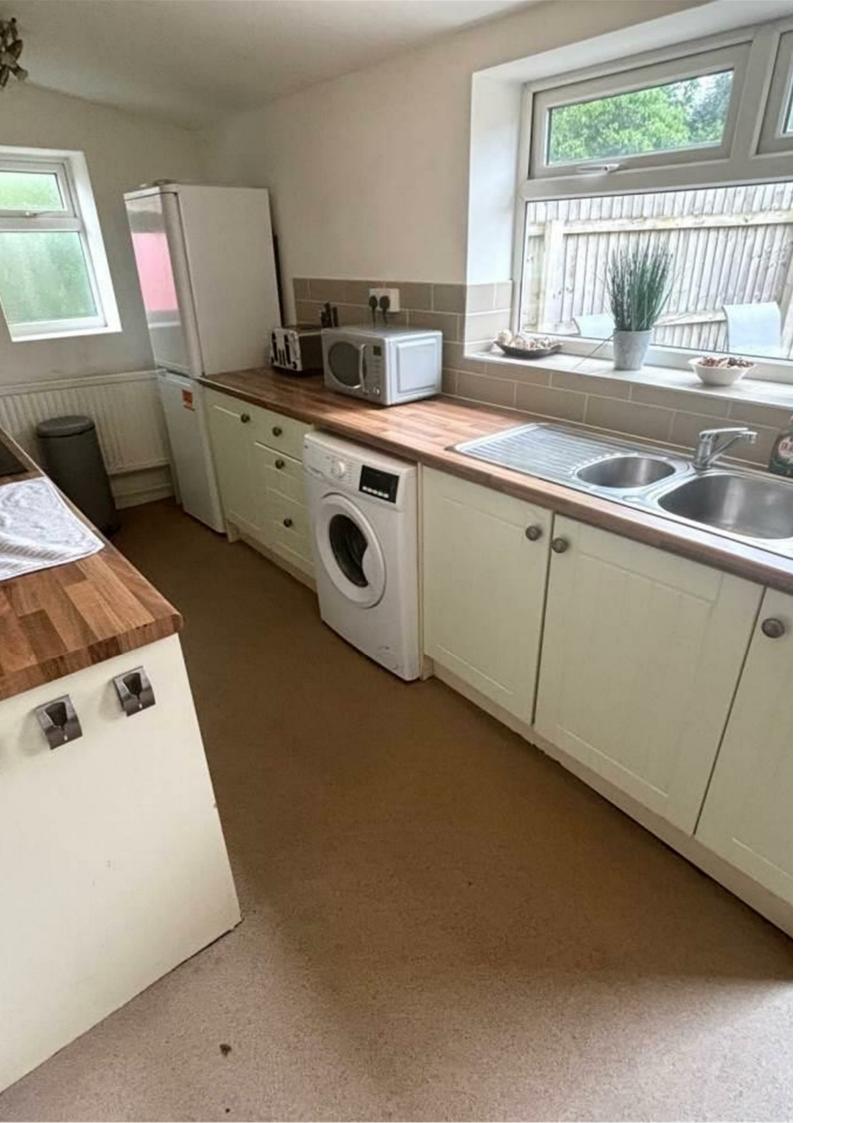

## \* AVAILABLE 07.07.2025 \*

WELL PRESENTED FURNISHED STUDENT FIVE BEDROOM HOME! The Property Outlet are delighted to offer to the 2025/2026 student rental market this LARGE END TERRACED HOUSE. The accommodation comprises ENTRANCE HALL, TWO DOUBLE BEDROOMS, LIVING/DINING ROOM & a REFITTED KITCHEN. To the first floor there are a further THREE BEDROOMS & a REFITTED SHOWER ROOM & WC. WHITE GOODS include a FRIDGE/FREEZER ELECTRIC HOR/FLECTRIC include a FRIDGE/FREEZER, ELECTRIC HOB/ELECTRIC OVEN & a WASHING MACHINE. Benefits include REAR GARDEN, GAS CENTRAL HEATING, DOUBLE GLAZING & OFF ROAD PARKING. CLOSE TO BUS STOPS for transport to the City Centre & U.W.E. Sorry no pets.