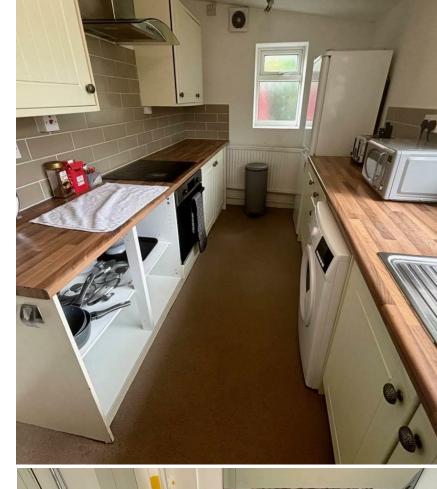

## \* AVAILABLE 07.07.2025 \*

WELL PRESENTED FURNISHED STUDENT FIVE BEDROOM HOME! The Property Outlet are delighted to offer to the 2025/2026 student rental market this LARGE END TERRACED HOUSE. The accommodation comprises ENTRANCE HALL, TWO DOUBLE BEDROOMS, LIVING/DINING ROOM & a REFITTED KITCHEN. To the first floor there are a further THREE BEDROOMS & a REFITTED SHOWER ROOM & WC. WHITE GOODS include a FRIDGE/FREEZER ELECTRIC HOR/FLECTRIC include a FRIDGE/FREEZER, ELECTRIC HOB/ELECTRIC OVEN & a WASHING MACHINE. Benefits include REAR GARDEN, GAS CENTRAL HEATING, DOUBLE GLAZING & OFF ROAD PARKING. CLOSE TO BUS STOPS for transport to the City Centre & U.W.E. Sorry no pets.