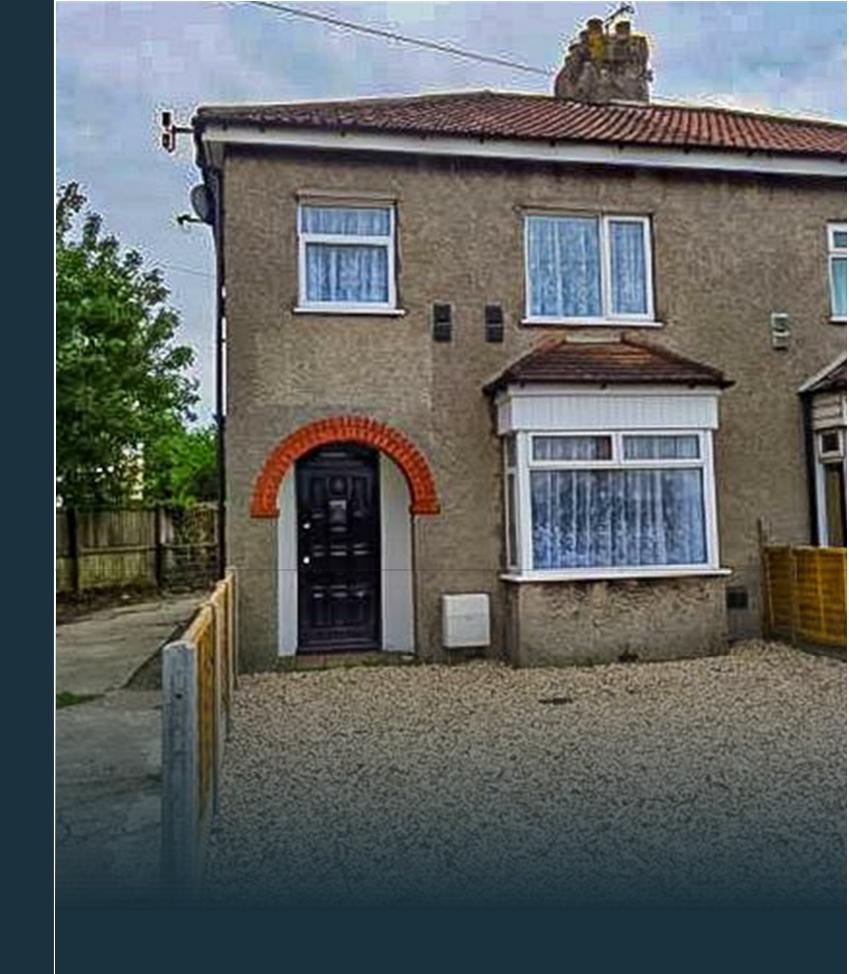

## **STATION ROAD**

FILTON, BS34 7JW - £3,000 PCM

## \* AVAILABLE 07.07.2025 \*

WELL PRESENTED FURNISHED STUDENT FIVE BEDROOM HOME! The Property Outlet are delighted to offer to the 2025/2026 student rental market this LARGE END TERRACED HOUSE. The accommodation comprises ENTRANCE HALL, TWO DOUBLE BEDROOMS, LIVING/DINING ROOM & a REFITTED KITCHEN. To the first floor there are a further THREE BEDROOMS & a REFITTED SHOWER ROOM & WC. WHITE GOODS include a FRIDGE/FREEZER ELECTRIC HOR/FLECTRIC include a FRIDGE/FREEZER, ELECTRIC HOB/ELECTRIC OVEN & a WASHING MACHINE. Benefits include REAR GARDEN, GAS CENTRAL HEATING, DOUBLE GLAZING & OFF ROAD PARKING. CLOSE TO BUS STOPS for transport to the City Centre & U.W.E. Sorry no pets.