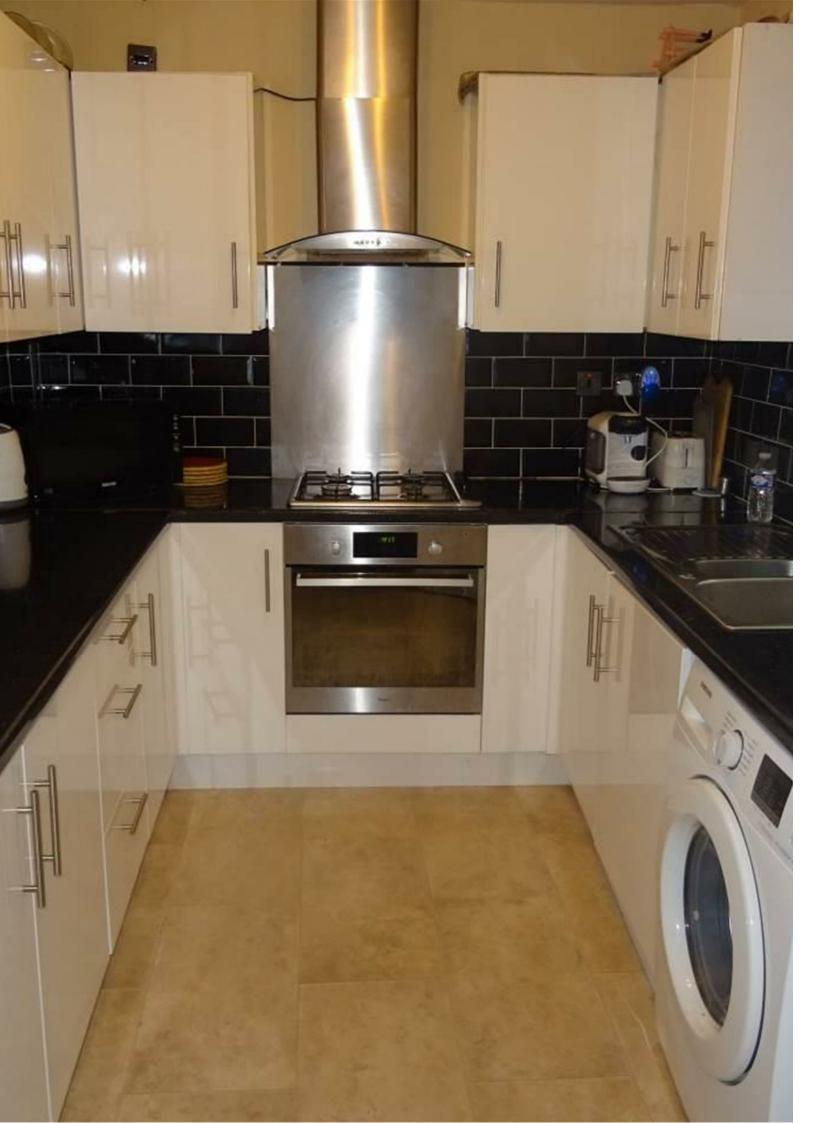

## \* AVAILABLE 14.08.2025 \*

WELL PRESENTED FURNISHED STUDENT HOME! This property is a must see and is situated within BARTON HILL and is close to Temple Meads Train Station & The City Centre .The accommodation comprises ENTRANCE HALL, LIVING ROOM, DINING ROOM (BEDROOM 1) & a EXTENDED & REFITTED KITCHEN. To the first floor there are a further THREE DOUBLE BEDROOMS & a REFITTED BATHROOM/WC. White goods include, WASHING MACHINE, FRIDGE/FREEZER, GAS HOB & ELECTRIC OVEN. The property also benefits from DOUBLE GLAZING, GAS CENTRAL HEATING. Sorry no pets.