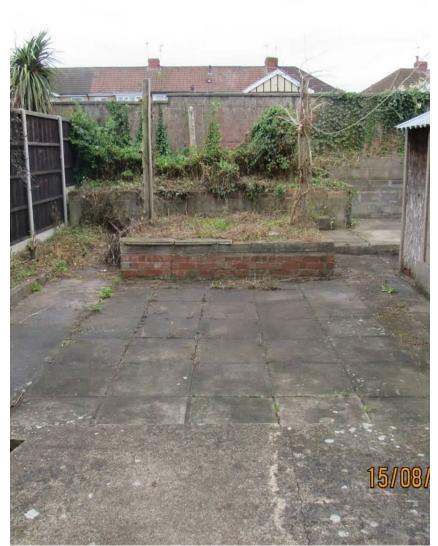

THE PROPERTY OUTLET

Bristol's home for Stylish Sales & Lettings

W A D E S R O A D

FILTON

FILTON, BS34 7ED - £2,400 PCM

\* AVAILABLE 19.08.2025 \*

FURNISHED STUDENT FOUR BEDROOM PROPERTY! The Property Outlet are keen to bring the semi detached home to the student rental market. The accommodation comprises ENTRANCE HALL, LIVING ROOM (BEDROOM) & a NEWLY FITTED KITCHEN/COMMUNAL ROOM. To the first floor there are a further THREE BEDROOMS & a BATH/SHOWER ROOM/WC. WHITE GOODS include an ELECTRIC COOKER, TUMBLE DRYER, WASHING MACHINE & a FRIDGE/ FREEZER. Other benefits include GAS CENTRAL HEATING, DOUBLE GLAZING, OFF ROAD PARKING & FRONT & REAR GARDENS. Close to LOCAL AMENITIES, BARS, RESTAURANTS and CAFE'S on Gloucester Road, HORFIELD SPORTS CENTRE & PUBLIC TRANSPORT. Sorry no pets.