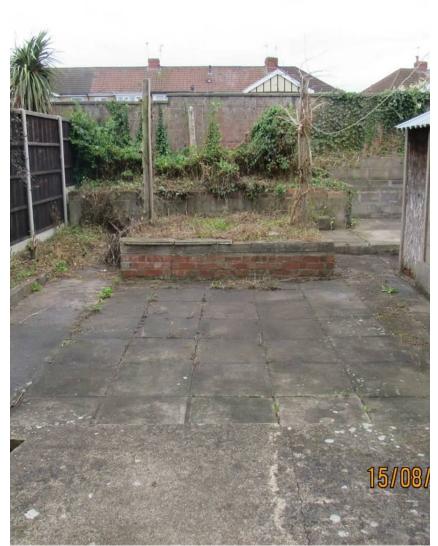

THE PROPERTY OUTLET

Bristol's home for Stylish Sales & Lettings

W A D E S R O A D

FILTON

FILTON, BS34 7ED - £2,500 PCM

\* AVAILABLE 19.08.2025 \*

FURNISHED STUDENT FOUR BEDROOM PROPERTY! The Property Outlet are keen to bring the semi detached home to the student rental market. The accommodation comprises ENTRANCE HALL, LIVING ROOM (BEDROOM) & a NEWLY FITTED KITCHEN/COMMUNAL ROOM. To the first floor there are a further THREE BEDROOMS & a BATH/SHOWER ROOM/WC. WHITE GOODS include an ELECTRIC COOKER, TUMBLE DRYER, WASHING MACHINE & a FRIDGE/ FREEZER. Other benefits include GAS CENTRAL HEATING, DOUBLE GLAZING, OFF ROAD PARKING & FRONT & REAR GARDENS. Close to LOCAL AMENITIES, BARS, RESTAURANTS and CAFE'S on Gloucester Road, HORFIELD SPORTS CENTRE & PUBLIC TRANSPORT. Sorry no pets.