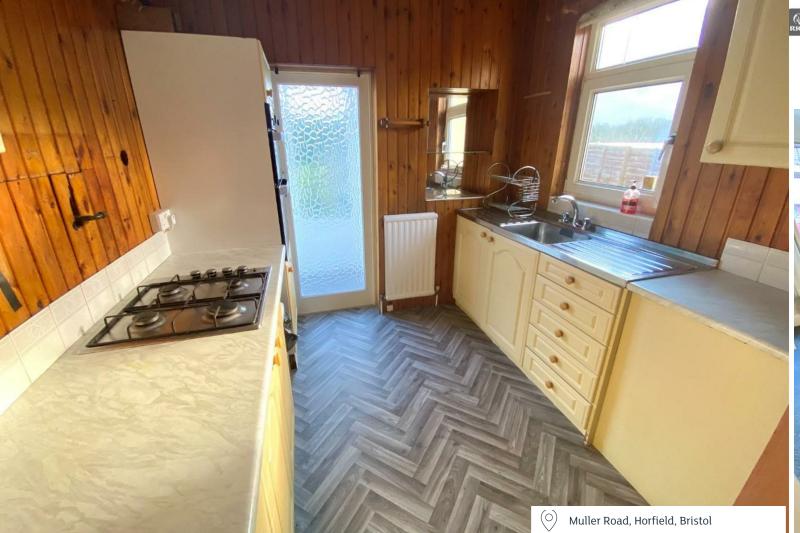

## **MULLER ROAD**

HORFIELD, BS7 9RB - £1,800 PCM

\* AVAILABLE NOW \*

FOUR BEDROOM HOME that is PERFECT FOR SHARERS! The Property Outlet are keen to offer this WELL PRESENTED, semi detached house to the rental market. The accommodation comprises ENTRANCE HALLWAY, LIVING ROOM, FITTED KITCHEN, DINING ROOM & a UTILITY ROOM. To the first floor there are THREE BEDROOMS, BATH/SHOWER ROOM & a separate W/C. Offered UNFURNISHED, with WHITE GOODS that INCLUDE a GAS HOB/ ELECTRIC OVEN, WASHING MACHINE & a FRIDGE/FREEZER.. The property further benefits from GAS CENTRAL HEATING & DOUBLE GLAZING. Outside there are FRONT & REAR GARDENS along with OFF ROAD PARKING. The Property Outlet feel this home would ideally suit PREFESSIONAL SHARERS. The property is situated in a great location for access to local amenities, local shops & bus routes. Sorry no pets. FOUR BEDROOM HOME that is PERFECT FOR SHARERS! routes. Sorry no pets.