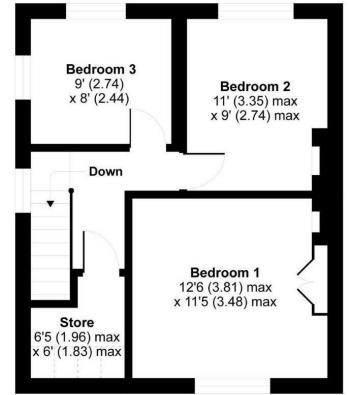

## **MULLER ROAD**

HORFIELD, BS7 9RB - £1,800 PCM

\* AVAILABLE NOW \*

FOUR BEDROOM HOME that is PERFECT FOR SHARERS! The Property Outlet are keen to offer this WELL PRESENTED, semi detached house to the rental market. The accommodation comprises ENTRANCE HALLWAY, LIVING ROOM, FITTED KITCHEN, DINING ROOM & a UTILITY ROOM. To the first floor there are THREE BEDROOMS, BATH/SHOWER ROOM & a separate W/C. Offered UNFURNISHED, with WHITE GOODS that INCLUDE a GAS HOB/ ELECTRIC OVEN, WASHING MACHINE & a FRIDGE/FREEZER.. The property further benefits from GAS CENTRAL HEATING & DOUBLE GLAZING. Outside there are FRONT & REAR GARDENS along with OFF ROAD PARKING. The Property Outlet feel this home would ideally suit PREFESSIONAL SHARERS. The property is situated in a great location for access to local amenities, local shops & bus routes. Sorry no pets. FOUR BEDROOM HOME that is PERFECT FOR SHARERS! routes. Sorry no pets.

## Stanton Road, Bristol, BS10

Approximate Area = 862 sq ft / 80 sq m Limited Use Area(s) = 12 sq ft / 1.1 sq m Total = 874 sq ft / 81.1 sq m

For identification only - Not to scale

**FIRST FLOOR** 

Certified Property Measurer