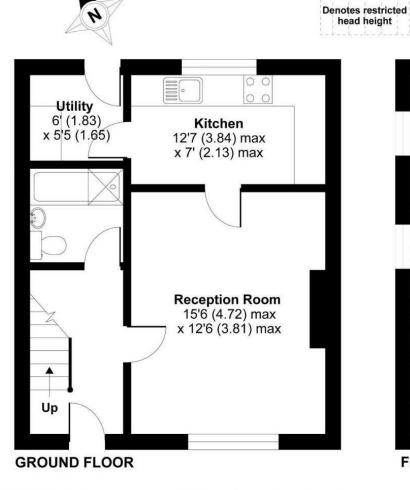

## **MULLER ROAD**

HORFIELD, BS7 9RB - £1,800 PCM

\* AVAILABLE NOW \*

FOUR BEDROOM HOME that is PERFECT FOR SHARERS! The Property Outlet are keen to offer this WELL PRESENTED, semi detached house to the rental market. The accommodation comprises ENTRANCE HALLWAY, LIVING ROOM, FITTED KITCHEN, DINING ROOM & a UTILITY ROOM. To the first floor there are THREE BEDROOMS, BATH/SHOWER ROOM & a separate W/C. Offered UNFURNISHED, with WHITE GOODS that INCLUDE a GAS HOB/ ELECTRIC OVEN, WASHING MACHINE & a FRIDGE/FREEZER.. The property further benefits from GAS CENTRAL HEATING & DOUBLE GLAZING. Outside there are FRONT & REAR GARDENS along with OFF ROAD PARKING. The Property Outlet feel this home would ideally suit PREFESSIONAL SHARERS. The property is situated in a great location for access to local amenities, local shops & bus routes. Sorry no pets. FOUR BEDROOM HOME that is PERFECT FOR SHARERS! routes. Sorry no pets.

## Stanton Road, Bristol, BS10

Approximate Area = 862 sq ft / 80 sq m Limited Use Area(s) = 12 sq ft / 1.1 sq m Total = 874 sq ft / 81.1 sq m

For identification only - Not to scale

**FIRST FLOOR** 

Certified Property Measurer