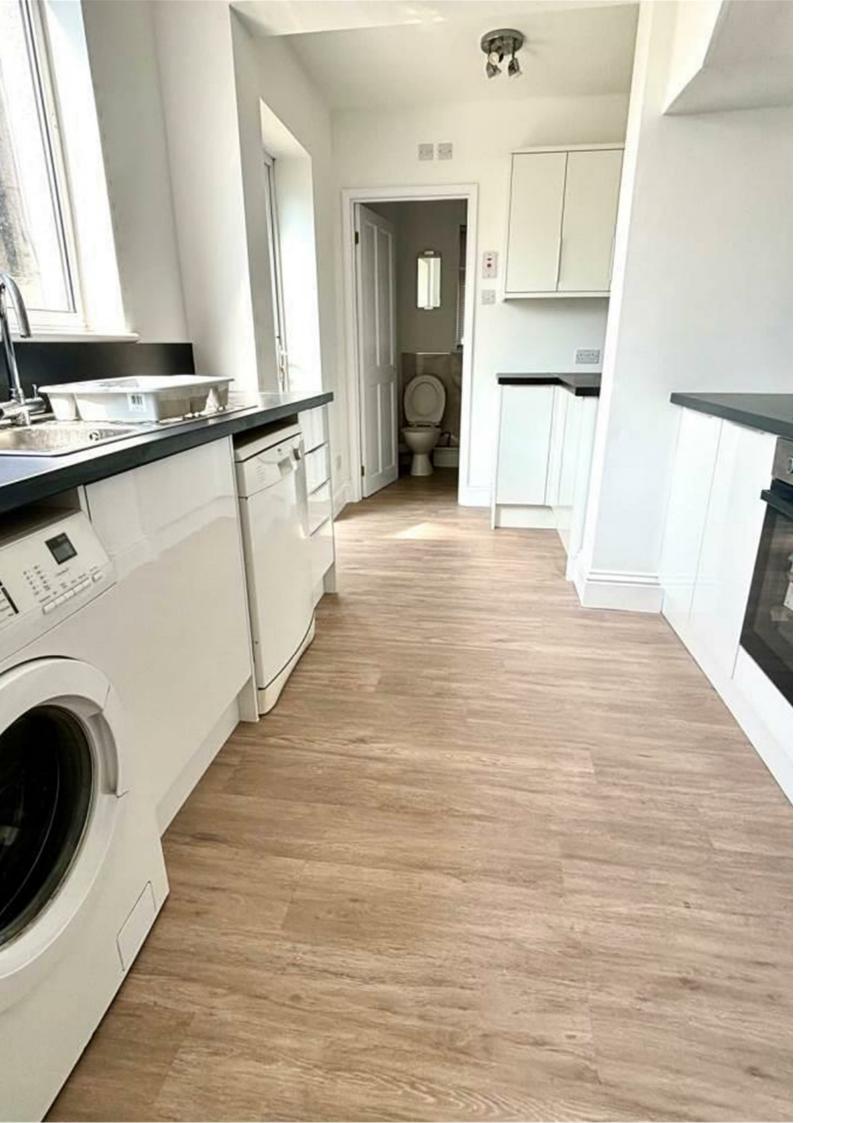

THE PROPERTY OUTLET

Bristol's home for Stylish Sales & Lettings

BRAEMAR CRESCENT

FILTONPARK

FILTON PARK, BS7 OTD - £3,950 PCM

\* AVAILABLE 23.07.2025 \*

RECENTLY REFURBISHED & WELL PRESENTED FURNISHED SEVEN DOUBLE BEDROOM SEMI DETACHED HOUSE! The Property Outlet are keen to offer to the 2025/2026 student rental market this fabulous home. The accommodation comprises ENTRANCE HALL, SHOWER ROOM & W/C, FITTED KITCHEN/DINING ROOM & TWO DOUBLE BEDROOMS. To the first floor there are a further FOUR DOUBLE BEDROOMS & a BATH/SHOWER ROOM & W/C. The second floor consists of a LARGE MASTER BEDROOM with an EN/SUITE SHOWER ROOM & W/C. The property is FURNISHED with WHITE GOODS THAT INCLUDE, WASHING MACHINE, DISHWASHER, 2X FRIDGE/FREEZERS, MICROWAVE & GAS HOB/ELECTRIC OVEN. Other benefits include GAS CENTRAL HEATING, DOUBLE GLAZING & OFF ROAD PARKING. Sorry no pets.