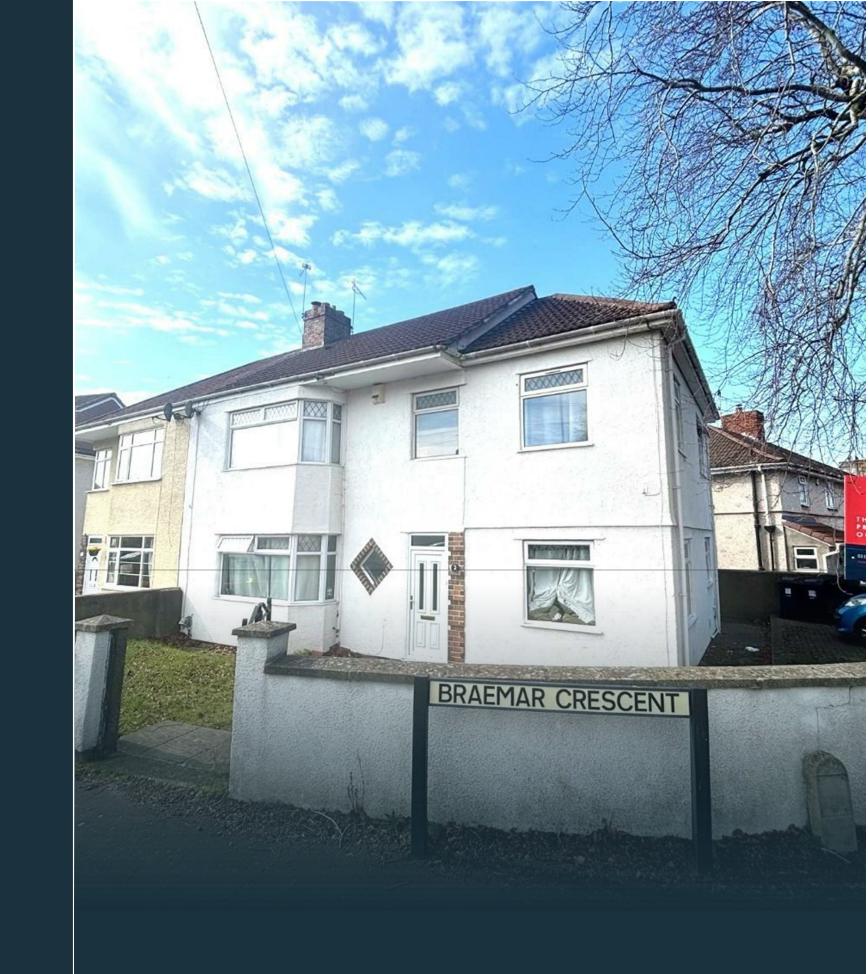

THE PROPERTY OUTLET

Bristol's home for Stylish Sales & Lettings

BRAEMAR CRESCENT

FILTONPARK

FILTON PARK, BS7 OTD - £4,050 PCM

\* AVAILABLE 23.07.2025 \*

RECENTLY REFURBISHED & WELL PRESENTED FURNISHED SEVEN DOUBLE BEDROOM SEMI DETACHED HOUSE! The Property Outlet are keen to offer to the 2025/2026 student rental market this fabulous home. The accommodation comprises ENTRANCE HALL, SHOWER ROOM & W/C, FITTED KITCHEN/DINING ROOM & TWO DOUBLE BEDROOMS. To the first floor there are a further FOUR DOUBLE BEDROOMS & a BATH/SHOWER ROOM & W/C. The second floor consists of a LARGE MASTER BEDROOM with an EN/SUITE SHOWER ROOM & W/C. The property is FURNISHED with WHITE GOODS THAT INCLUDE, WASHING MACHINE, DISHWASHER, 2X FRIDGE/FREEZERS, MICROWAVE & GAS HOB/ELECTRIC OVEN. Other benefits include GAS CENTRAL HEATING, DOUBLE GLAZING & OFF ROAD PARKING. Sorry no pets.