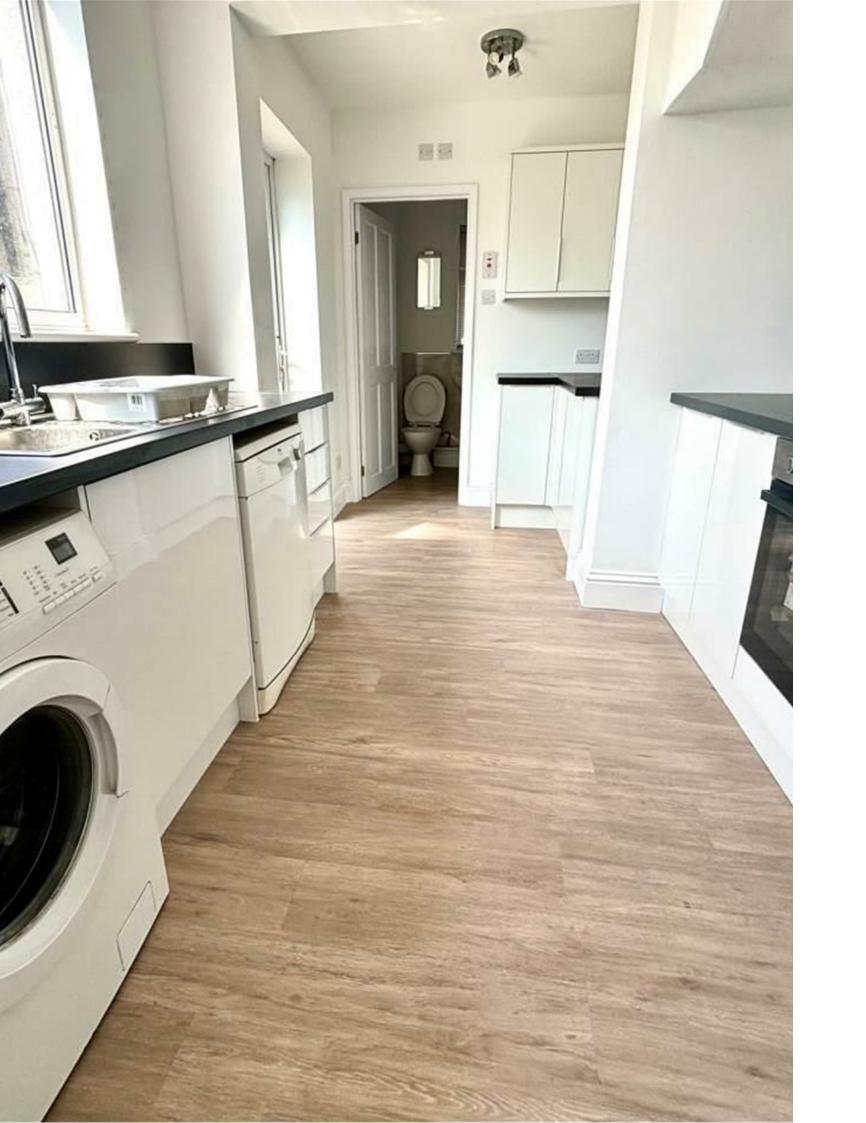

THE PROPERTY OUTLET

Bristol's home for Stylish Sales & Lettings

BRAEMAR CRESCENT

FILTONPARK

FILTON PARK, BS7 OTD - £4,050 PCM

\* AVAILABLE 23.07.2025 \*

RECENTLY REFURBISHED & WELL PRESENTED FURNISHED SEVEN DOUBLE BEDROOM SEMI DETACHED HOUSE! The Property Outlet are keen to offer to the 2025/2026 student rental market this fabulous home. The accommodation comprises ENTRANCE HALL, SHOWER ROOM & W/C, FITTED KITCHEN/DINING ROOM & TWO DOUBLE BEDROOMS. To the first floor there are a further FOUR DOUBLE BEDROOMS & a BATH/SHOWER ROOM & W/C. The second floor consists of a LARGE MASTER BEDROOM with an EN/SUITE SHOWER ROOM & W/C. The property is FURNISHED with WHITE GOODS THAT INCLUDE, WASHING MACHINE, DISHWASHER, 2X FRIDGE/FREEZERS, MICROWAVE & GAS HOB/ELECTRIC OVEN. Other benefits include GAS CENTRAL HEATING, DOUBLE GLAZING & OFF ROAD PARKING. Sorry no pets.