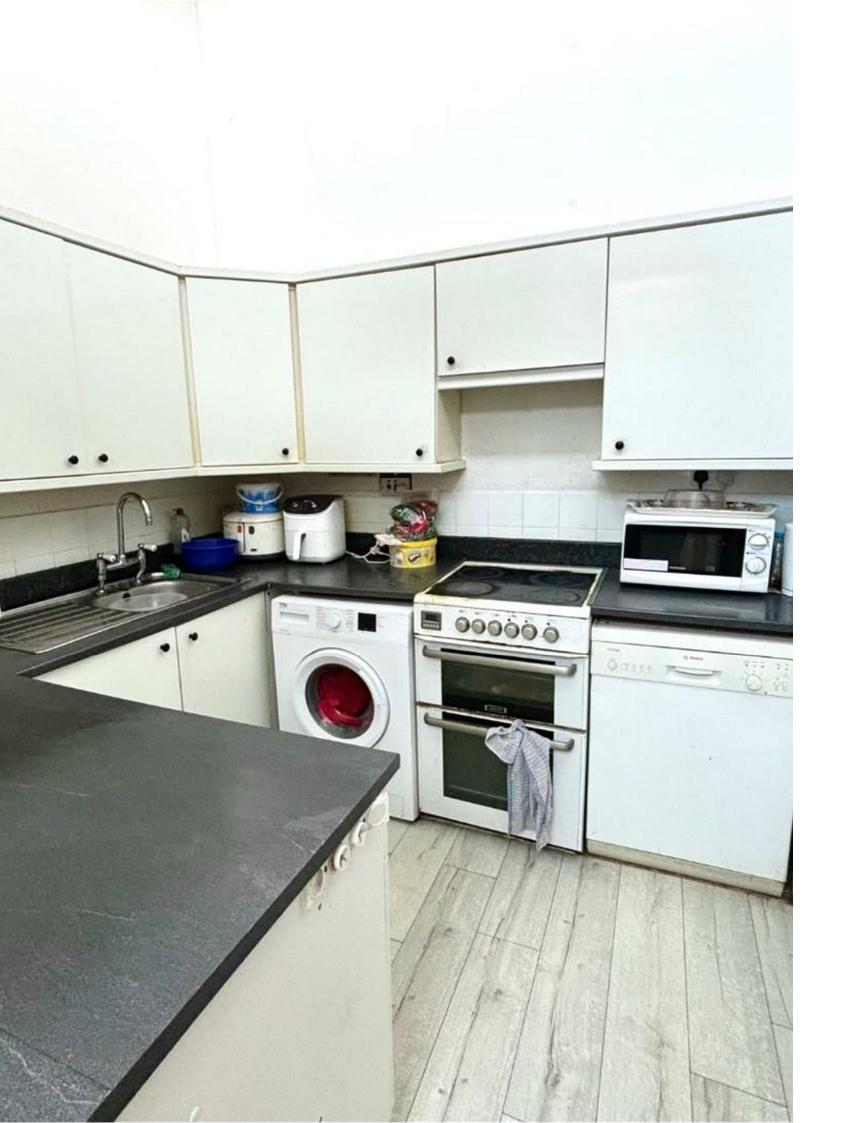

The bungalow boasts a spacious reception room, providing a warm and welcoming atmosphere for relaxation and entertaining. The layout is thoughtfully designed to maximise natural light, creating a bright and airy environment throughout.
The single bathroom is conveniently located, ensuring ease of access for all residents.