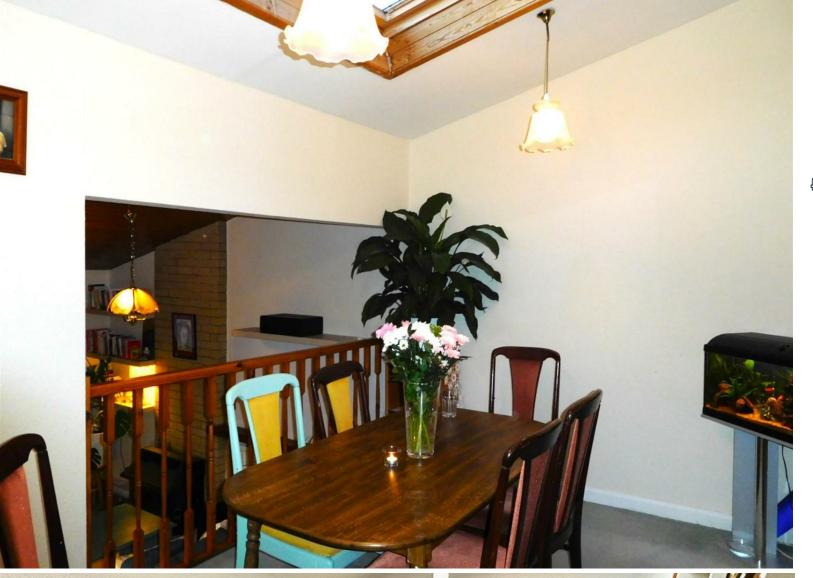

The bungalow boasts a spacious reception room, providing a warm and welcoming atmosphere for relaxation and entertaining. The layout is thoughtfully designed to maximise natural light, creating a bright and airy environment throughout.
The single bathroom is conveniently located, ensuring ease of access for all residents.