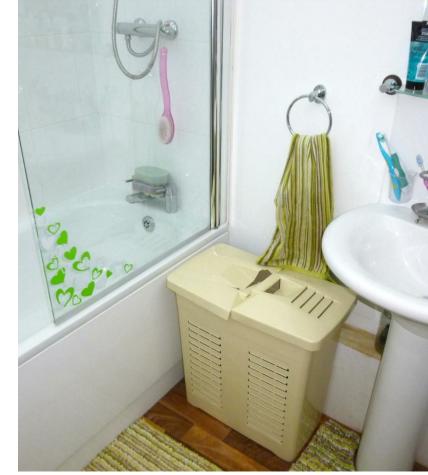

The bungalow boasts a spacious reception room, providing a warm and welcoming atmosphere for relaxation and entertaining. The layout is thoughtfully designed to maximise natural light, creating a bright and airy environment throughout.
The single bathroom is conveniently located, ensuring ease of access for all residents.