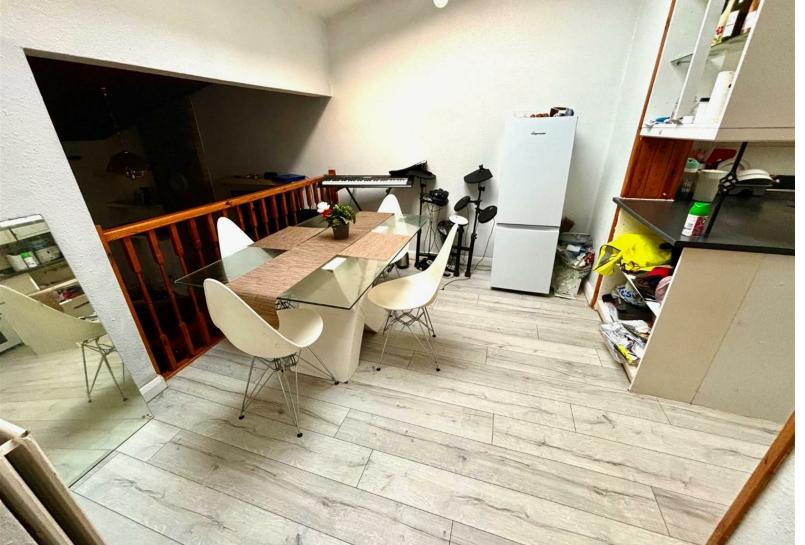

The bungalow boasts a spacious reception room, providing a warm and welcoming atmosphere for relaxation and entertaining. The layout is thoughtfully designed to maximise natural light, creating a bright and airy environment throughout.
The single bathroom is conveniently located, ensuring ease of access for all residents.