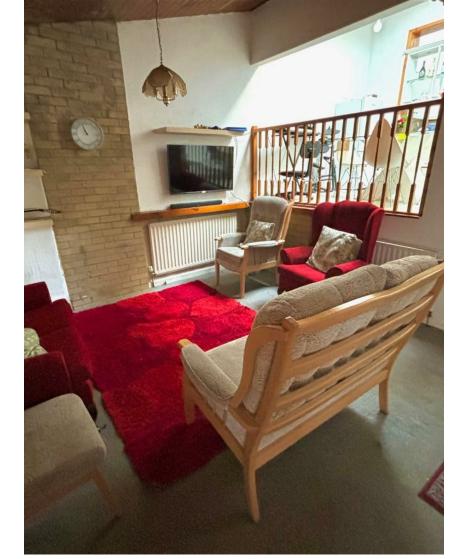

The bungalow boasts a spacious reception room, providing a warm and welcoming atmosphere for relaxation and entertaining. The layout is thoughtfully designed to maximise natural light, creating a bright and airy environment throughout.
The single bathroom is conveniently located, ensuring ease of access for all residents.