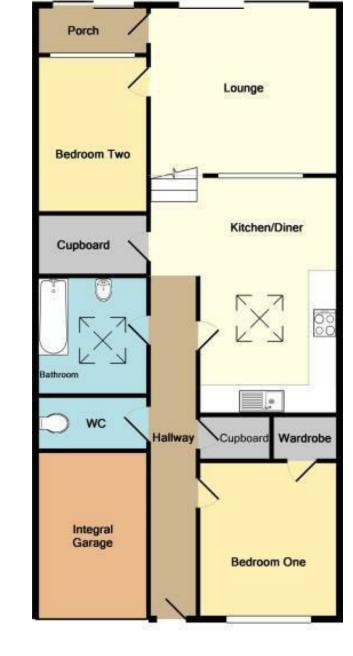

## WICKHAM VIEW

STAPLETON, BS16 1TH - £319,950

Nestled in the charming area of Wickham View, Bristol, this delightful semi-detached bungalow offers a perfect blend of comfort and convenience. Spanning an inviting 732 square feet, the property features three well-proportioned bedrooms, making it an ideal choice for families or those seeking extra space for guests or a home office.

The bungalow boasts a spacious reception room, providing a warm and welcoming atmosphere for relaxation and entertaining. The layout is thoughtfully designed to maximise natural light, creating a bright and airy environment throughout.
The single bathroom is conveniently located, ensuring ease of access for all residents.