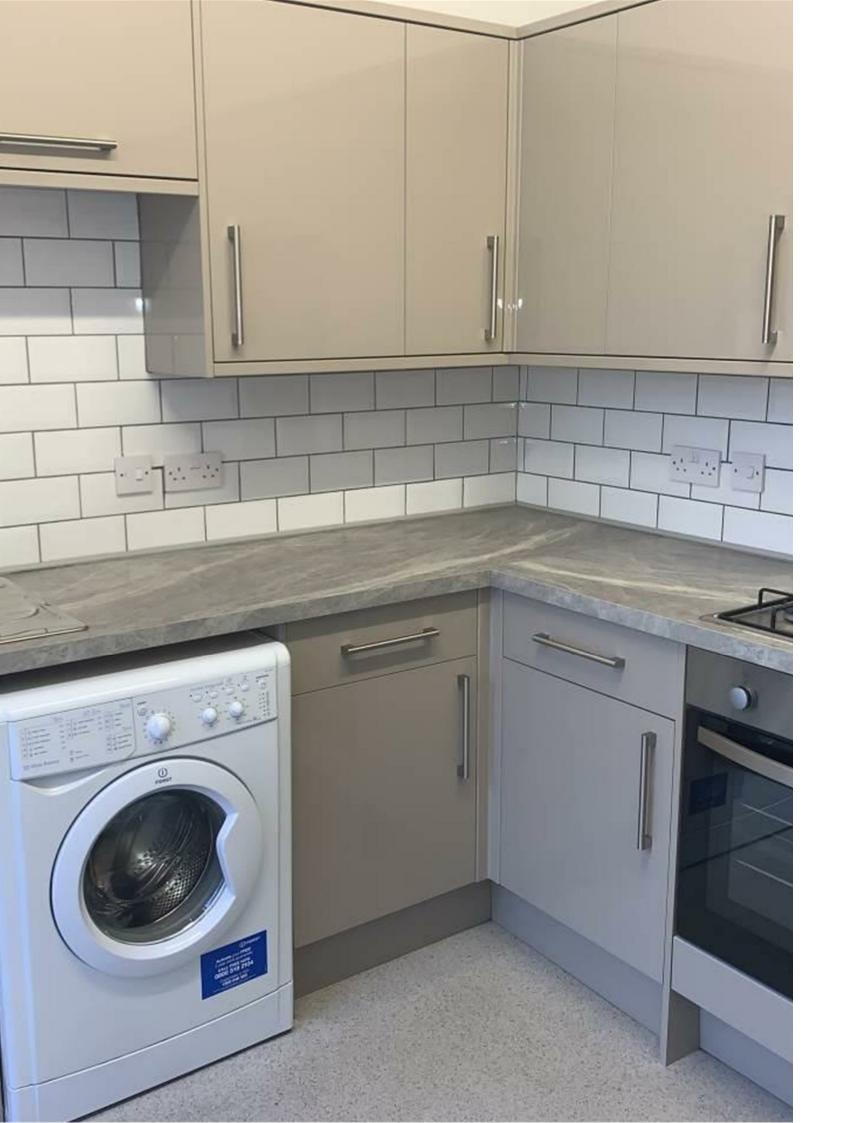

## \* AVAILABLE 01/07/2025 \*

WELL PRESENTED UNFURNISHED THREE BEDROOM MAISONETTE THAT IS GREAT FOR STUDENTS OR SHARERS ! The Property Outlet are keen to offer to the rental market this fantastic maisonette. The accommodation comprises ENTRANCE HALL, LARGE LIVING ROOM, REFITTED KITCHEN WITH INTEGRATED APPLIANCES & a BATH/SHOWER ROOM & WC. To the first floor there are THREE BEDROOMS. WHITE GOODS INCLUDE WASHING MACHINE, FRIDGE/FREEZER & a GAS HOB/ELECTRIC OVEN. Other benefits include GAS CENTRAL HEATING, DOUBLE GLAZING and ROOF TERRACE. Situated close to MONKS PARK AVENUE, PUBLIC TRANSPORT & UWE. Sorry no pets.