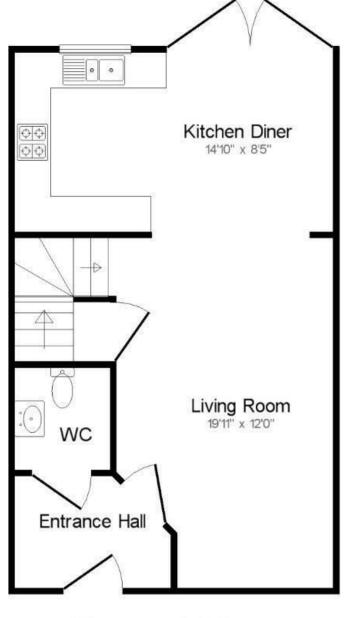

THE PROPERTY OUTLET

Bristol's home for Stylish Sales & Lettings

S W I T H I N S L A N E

CHARLTONHAYES

ENTRANCE HALLWAY

CLOAKROOM & W/C

LIVING ROOM

KITCHEN/DINING ROOM

**PROPERTY SPECIALIST** Mr Carl Mortimore c.mortimore@thepropertyoutlet.con 01179354565 Branch manager

En-suite Bedroom One 10'5" x 9'5" Bathroom Landing Bedroom Three Bedroom Two

Ground Floor

1st Floor