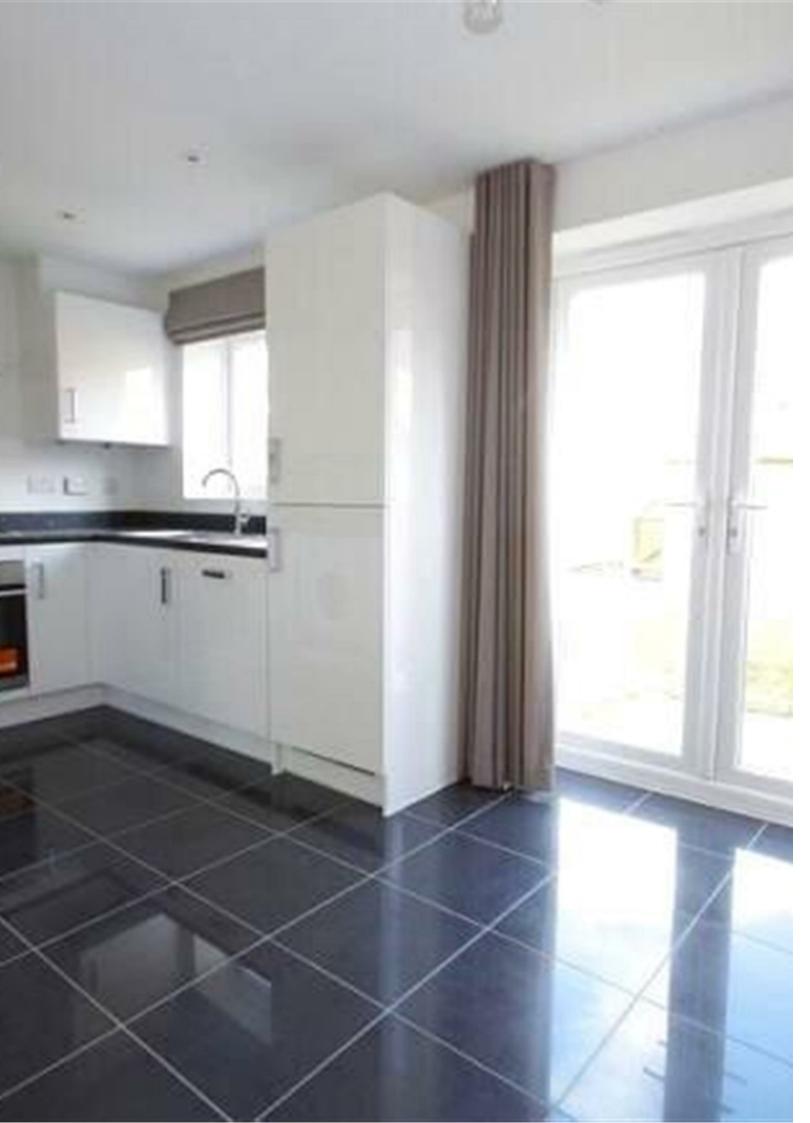

THE PROPERTY OUTLET

Bristol's home for Stylish Sales & Lettings

S W I T H I N S L A N E

CHARLTONHAYES

ENTRANCE HALLWAY

CLOAKROOM & W/C

LIVING ROOM

KITCHEN/DINING ROOM

With a generous 840 square feet of living space, the house features a well-appointed reception room that serves as an inviting area for relaxation and entertainment. The property comprises three spacious bedrooms, providing ample room for rest and privacy. Additionally, there are two bathrooms, ensuring convenience for both residents and quests.