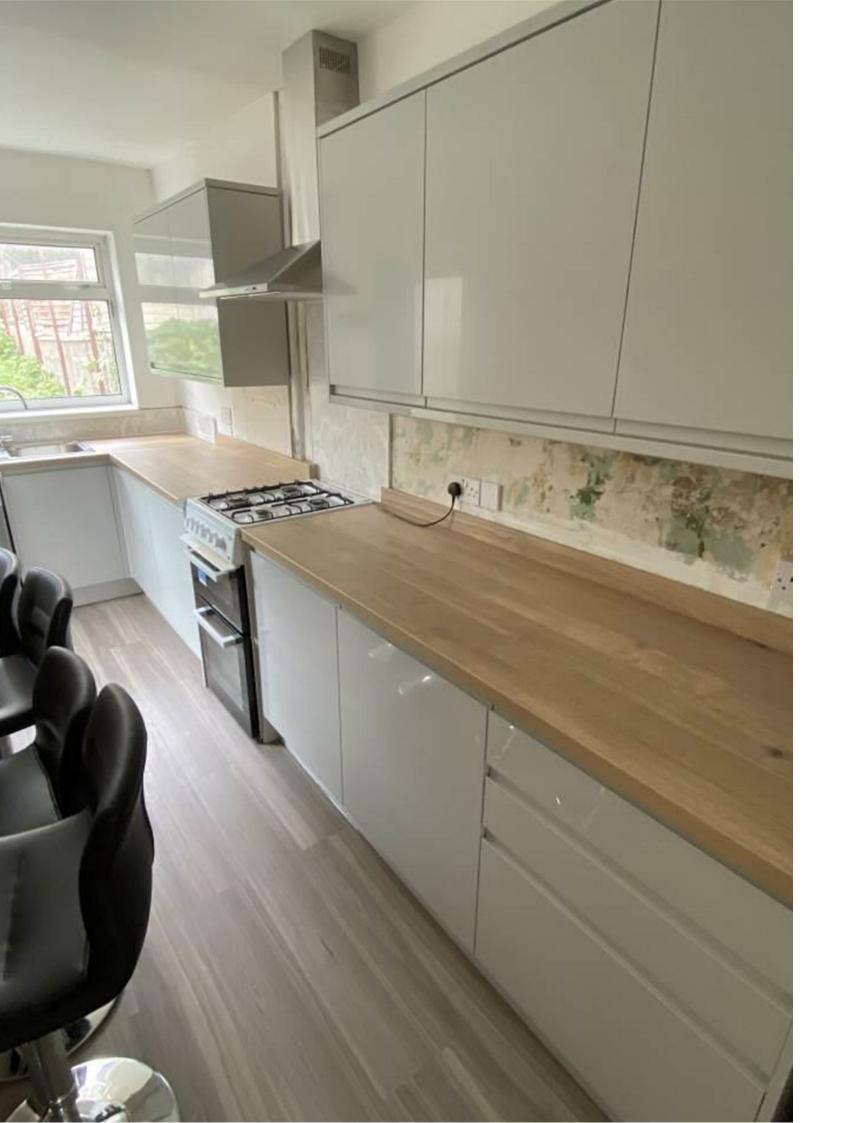

## **KEYS AVENUE**

HORFIELD, BS7 0HQ - £2,400 PCM

\* AVAILABLE 01.09.2025 \*

FURNISHED FOUR BEDROOM HOME! The Property
Outlet are keen to offer to the student rental market
this terraced 1930's style property that is close to
Gloucester Road. The accommodation comprises
ENTRANCE HALL, LIVING ROOM, DINING ROOM
(REPROCED ALL) S. PRESENTED MICHENIA To the first floor (BEDROOM 1) & a REFITTED KITCHEN. To the first floor there are THREE BEDROOMS & a REFITTED SHOWER ROOM & W/C. WHITE GOODS INCLUDE WASHING MACHINE, FRIDGE, FREEZER & GAS COOKER. Outside there is a ENCLOSED REAR GARDEN & OFF ROAD PARKING. Perfect for professional SHARERS or STUDENTS, as near to Horfield sports centre, Southmead Hospital & local amenities, plus having good access routes to the M4/M5 motorway networks. Sorry no pets.