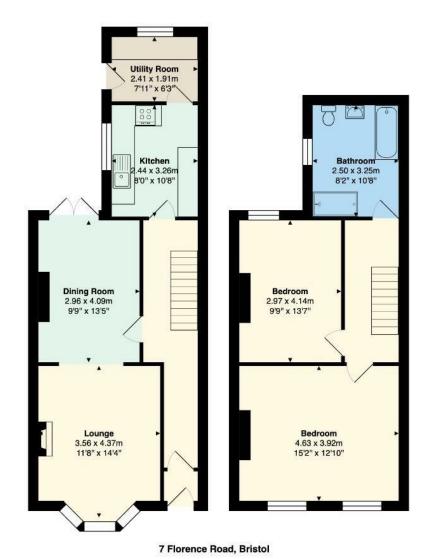

THE PROPERTY OUTLET

Bristol's home for Stylish Sales & Lettings

F L O R E N C E R O A D

STAPLEHILL

ENTRANCE HALLWAY

LIVING ROOM 3.56 4.37 (11'8" 14'4")

DINING ROOM 2.44 3.28 (8'0" 10'9")

KITCHEN 2.44 3.25 (8'0" 10'7")

UTILITY ROOM 1.91 2.41 (6'3" 7'10")

FIRST FLOOR LANDING

DOUBLE BEDROOM ONE 3.91 4.62 (12'9" 15'1")

DOUBLE BEDROOM TWO 2.97 4.14 (9'8" 13'6")

REFITTED BATH/SHOWER ROOM & W/C

OUTSIDE

FRONT GARDEN

REAR GARDEN

c.mortimore@thepropertyoutlet.con 01179354565 Branch manager

Total Area: 95.0 m<sup>2</sup> ... 1023 ft<sup>2</sup> All measurements are approximate and for display purposes only