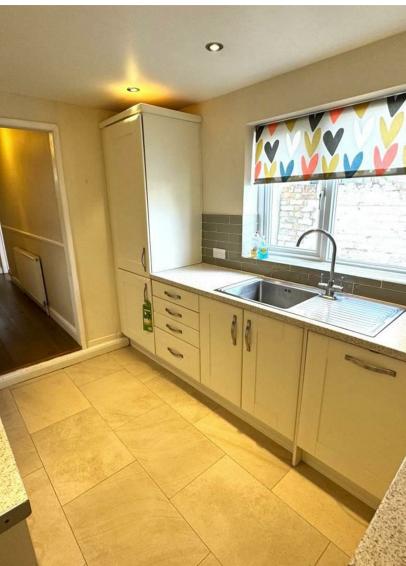

THE PROPERTY OUTLET

Bristol's home for Stylish Sales & Lettings

F L O R E N C E R O A D

STAPLEHILL

ENTRANCE HALLWAY

LIVING ROOM 3.56 4.37 (11'8" 14'4")

DINING ROOM 2.44 3.28 (8'0" 10'9")

KITCHEN 2.44 3.25 (8'0" 10'7")

STAPLE HILL, BS16 4SN - £325,000

The Property Outlet are pleased to offer to the sales market this fantastic Victorian bay fronted terraced home located on a popular quiet road, which is handily placed a short distance away from Staple Hill High street with it's array of shops, restaurants & amenities along with being a short walk away from Page Park and located on the Bristol cycle track. The property offers spacious living accommodation along with being well presented. You will be invited in via a large entrance hallway with a door leading to the living/dining room, the living room has a feature fire place, with the dining room having double glazed French doors leading to the rear garden. The Porcelanosa kitchen has an integrated electric hob/electric oven, fridge/freezer & space for a dishwasher along with plumbing for a washing machine within the utility room. To the first floor can be found two good sized double bedrooms & a lovely Porcelanosa bathroom with a walk in shower. This home further benefits from double glazing & gas central heating. Outside there is a front garden along with an attractive rear garden. The Property Outlet feel this home would ideally suit first time buyers & is being sold with no onward chain. Please contact us for your internal viewing to fully appreciate what this home has to offer.