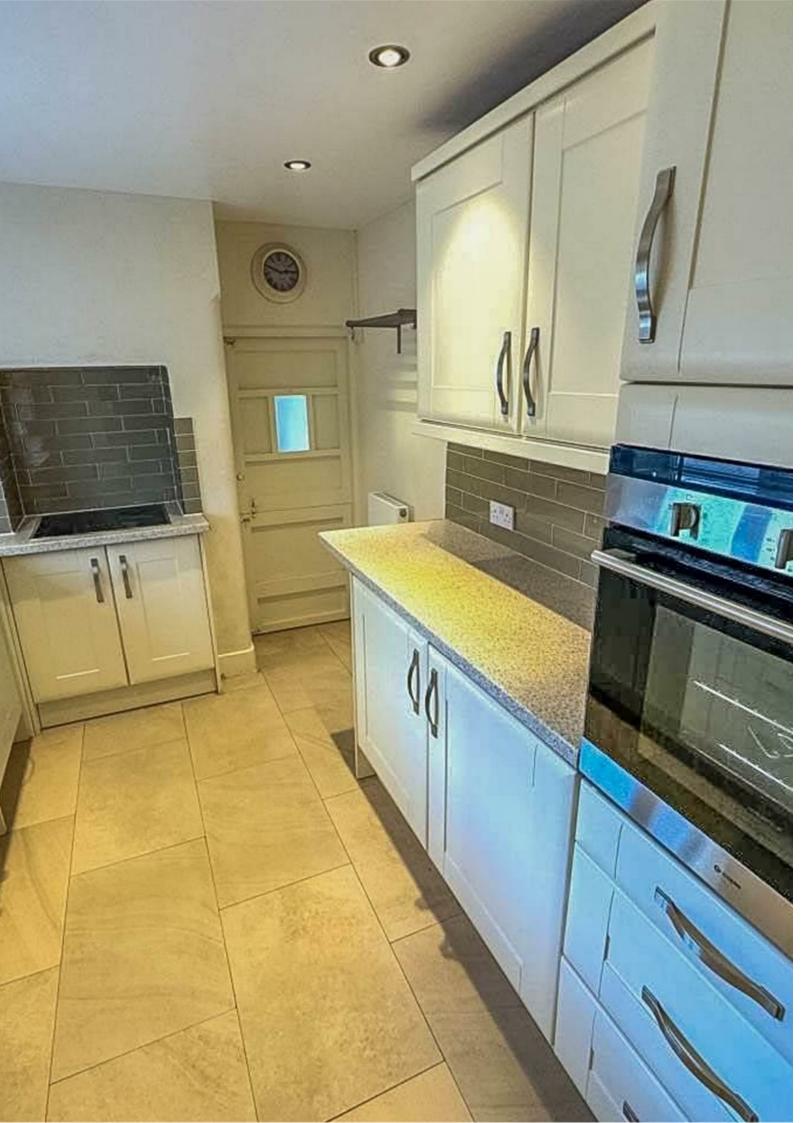

THE PROPERTY OUTLET

Bristol's home for Stylish Sales & Lettings

F L O R E N C E R O A D

STAPLEHILL

ENTRANCE HALLWAY

LIVING ROOM 3.56 4.37 (11'8" 14'4")

DINING ROOM 2.44 3.28 (8'0" 10'9")

KITCHEN 2.44 3.25 (8'0" 10'7")

STAPLE HILL, BS16 4SN - £325,000

The Property Outlet are pleased to offer to the sales market this fantastic Victorian bay fronted terraced home located on a popular quiet road, which is handily placed a short distance away from Staple Hill High street with it's array of shops, restaurants & amenities along with being a short walk away from Page Park and located on the Bristol cycle track. The property offers spacious living accommodation along with being well presented. You will be invited in via a large entrance hallway with a door leading to the living/dining room, the living room has a feature fire place, with the dining room having double glazed French doors leading to the rear garden. The Porcelanosa kitchen has an integrated electric hob/electric oven, fridge/freezer & space for a dishwasher along with plumbing for a washing machine within the utility room. To the first floor can be found two good sized double bedrooms & a lovely Porcelanosa bathroom with a walk in shower. This home further benefits from double glazing & gas central heating. Outside there is a front garden along with an attractive rear garden. The Property Outlet feel this home would ideally suit first time buyers & is being sold with no onward chain. Please contact us for your internal viewing to fully appreciate what this home has to offer.