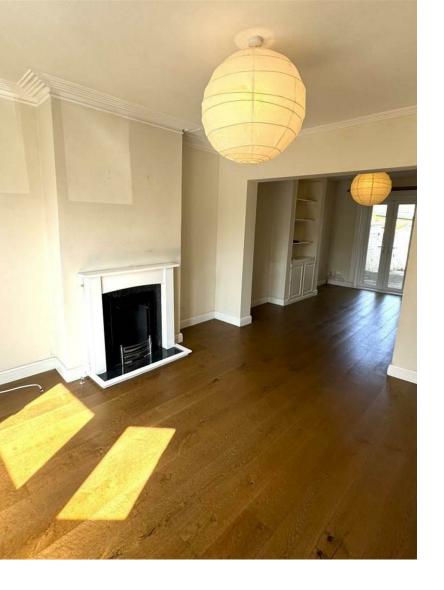

THE PROPERTY OUTLET

Bristol's home for Stylish Sales & Lettings

F L O R E N C E R O A D

STAPLEHILL

ENTRANCE HALLWAY

LIVING ROOM 3.56 4.37 (11'8" 14'4")

DINING ROOM 2.44 3.28 (8'0" 10'9")

KITCHEN 2.44 3.25 (8'0" 10'7")

STAPLE HILL, BS16 4SN - £325,000

The Property Outlet are pleased to offer to the sales market this fantastic Victorian bay fronted terraced home located on a popular quiet road, which is handily placed a short distance away from Staple Hill High street with it's array of shops, restaurants & amenities along with being a short walk away from Page Park and located on the Bristol cycle track. The property offers spacious living accommodation along with being well presented. You will be invited in via a large entrance hallway with a door leading to the living/dining room, the living room has a feature fire place, with the dining room having double glazed French doors leading to the rear garden. The Porcelanosa kitchen has an integrated electric hob/electric oven, fridge/freezer & space for a dishwasher along with plumbing for a washing machine within the utility room. To the first floor can be found two good sized double bedrooms & a lovely Porcelanosa bathroom with a walk in shower. This home further benefits from double glazing & gas central heating. Outside there is a front garden along with an attractive rear garden. The Property Outlet feel this home would ideally suit first time buyers & is being sold with no onward chain. Please contact us for your internal viewing to fully appreciate what this home has to offer.