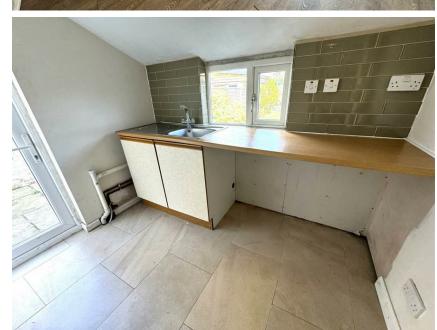

THE PROPERTY OUTLET

Bristol's home for Stylish Sales & Lettings

F L O R E N C E R O A D

STAPLEHILL

ENTRANCE HALLWAY

LIVING ROOM 3.56 4.37 (11'8" 14'4")

DINING ROOM 2.44 3.28 (8'0" 10'9")

KITCHEN 2.44 3.25 (8'0" 10'7")

STAPLE HILL, BS16 4SN - £325,000

The Property Outlet are pleased to offer to the sales market this fantastic Victorian bay fronted terraced home located on a popular quiet road, which is handily placed a short distance away from Staple Hill High street with it's array of shops, restaurants & amenities along with being a short walk away from Page Park and located on the Bristol cycle track. The property offers spacious living accommodation along with being well presented. You will be invited in via a large entrance hallway with a door leading to the living/dining room, the living room has a feature fire place, with the dining room having double glazed French doors leading to the rear garden. The Porcelanosa kitchen has an integrated electric hob/electric oven, fridge/freezer & space for a dishwasher along with plumbing for a washing machine within the utility room. To the first floor can be found two good sized double bedrooms & a lovely Porcelanosa bathroom with a walk in shower. This home further benefits from double glazing & gas central heating. Outside there is a front garden along with an attractive rear garden. The Property Outlet feel this home would ideally suit first time buyers & is being sold with no onward chain. Please contact us for your internal viewing to fully appreciate what this home has to offer.