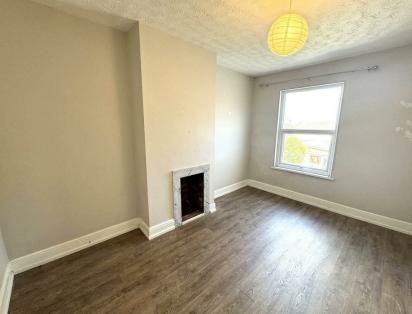

UTILITY ROOM 1.91 2.41 (6'3" 7'10")

FIRST FLOOR LANDING

DOUBLE BEDROOM ONE 3.91 4.62 (12'9" 15'1")

DOUBLE BEDROOM TWO 2.97 4.14 (9'8" 13'6")

REFITTED BATH/SHOWER ROOM & W/C

OUTSIDE

FRONT GARDEN

REAR GARDEN

STAPLE HILL, BS16 4SN - £325,000

The Property Outlet are pleased to offer to the sales market this fantastic Victorian bay fronted terraced home located on a popular quiet road, which is handily placed a short distance away from Staple Hill High street with it's array of shops, restaurants & amenities along with being a short walk away from Page Park and located on the Bristol cycle track. The property offers spacious living accommodation along with being well presented. You will be invited in via a large entrance hallway with a door leading to the living/dining room, the living room has a feature fire place, with the dining room having double glazed French doors leading to the rear garden. The Porcelanosa kitchen has an integrated electric hob/electric oven, fridge/freezer & space for a dishwasher along with plumbing for a washing machine within the utility room. To the first floor can be found two good sized double bedrooms & a lovely Porcelanosa bathroom with a walk in shower. This home further benefits from double glazing & gas central heating. Outside there is a front garden along with an attractive rear garden. The Property Outlet feel this home would ideally suit first time buyers & is being sold with no onward chain. Please contact us for your internal viewing to fully appreciate what this home has to offer.