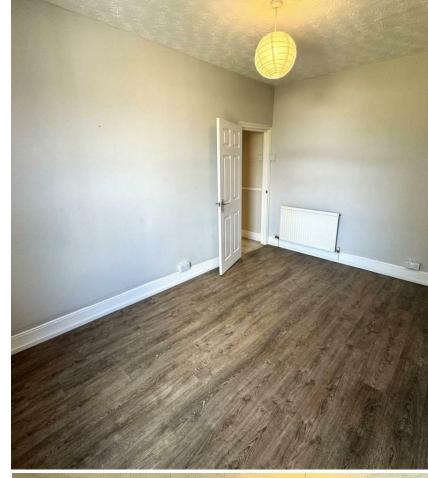

UTILITY ROOM 1.91 2.41 (6'3" 7'10")

FIRST FLOOR LANDING

DOUBLE BEDROOM ONE 3.91 4.62 (12'9" 15'1")

DOUBLE BEDROOM TWO 2.97 4.14 (9'8" 13'6")

REFITTED BATH/SHOWER ROOM & W/C

OUTSIDE

FRONT GARDEN

REAR GARDEN

STAPLE HILL, BS16 4SN - £325,000

The Property Outlet are pleased to offer to the sales market this fantastic Victorian bay fronted terraced home located on a popular quiet road, which is handily placed a short distance away from Staple Hill High street with it's array of shops, restaurants & amenities along with being a short walk away from Page Park and located on the Bristol cycle track. The property offers spacious living accommodation along with being well presented. You will be invited in via a large entrance hallway with a door leading to the living/dining room, the living room has a feature fire place, with the dining room having double glazed French doors leading to the rear garden. The Porcelanosa kitchen has an integrated electric hob/electric oven, fridge/freezer & space for a dishwasher along with plumbing for a washing machine within the utility room. To the first floor can be found two good sized double bedrooms & a lovely Porcelanosa bathroom with a walk in shower. This home further benefits from double glazing & gas central heating. Outside there is a front garden along with an attractive rear garden. The Property Outlet feel this home would ideally suit first time buyers & is being sold with no onward chain. Please contact us for your internal viewing to fully appreciate what this home has to offer.