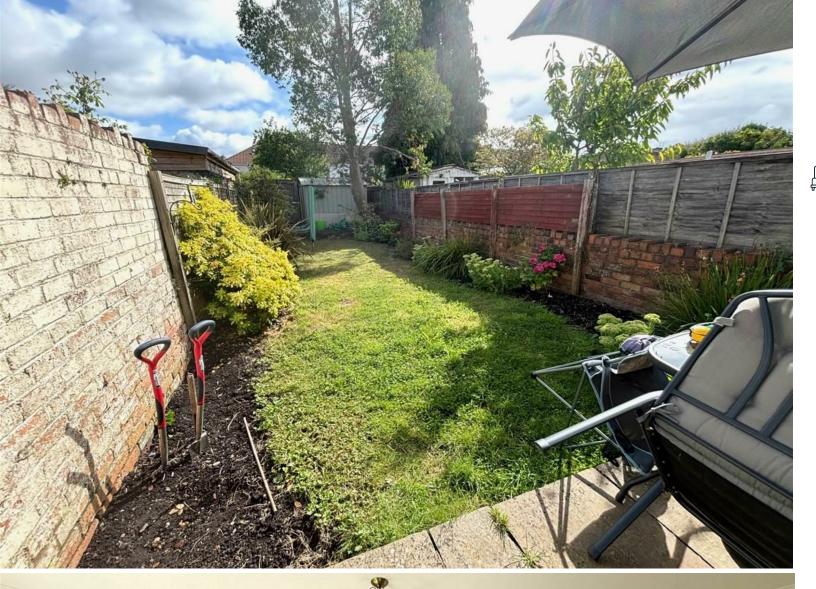

UTILITY ROOM 1.91 2.41 (6'3" 7'10")

FIRST FLOOR LANDING

DOUBLE BEDROOM ONE 3.91 4.62 (12'9" 15'1")

DOUBLE BEDROOM TWO 2.97 4.14 (9'8" 13'6")

REFITTED BATH/SHOWER ROOM & W/C

OUTSIDE

FRONT GARDEN

REAR GARDEN

STAPLE HILL, BS16 4SN - £325,000

The Property Outlet are pleased to offer to the sales market this fantastic Victorian bay fronted terraced home located on a popular quiet road, which is handily placed a short distance away from Staple Hill High street with it's array of shops, restaurants & amenities along with being a short walk away from Page Park and located on the Bristol cycle track. The property offers spacious living accommodation along with being well presented. You will be invited in via a large entrance hallway with a door leading to the living/dining room, the living room has a feature fire place, with the dining room having double glazed French doors leading to the rear garden. The Porcelanosa kitchen has an integrated electric hob/electric oven, fridge/freezer & space for a dishwasher along with plumbing for a washing machine within the utility room. To the first floor can be found two good sized double bedrooms & a lovely Porcelanosa bathroom with a walk in shower. This home further benefits from double glazing & gas central heating. Outside there is a front garden along with an attractive rear garden. The Property Outlet feel this home would ideally suit first time buyers & is being sold with no onward chain. Please contact us for your internal viewing to fully appreciate what this home has to offer.