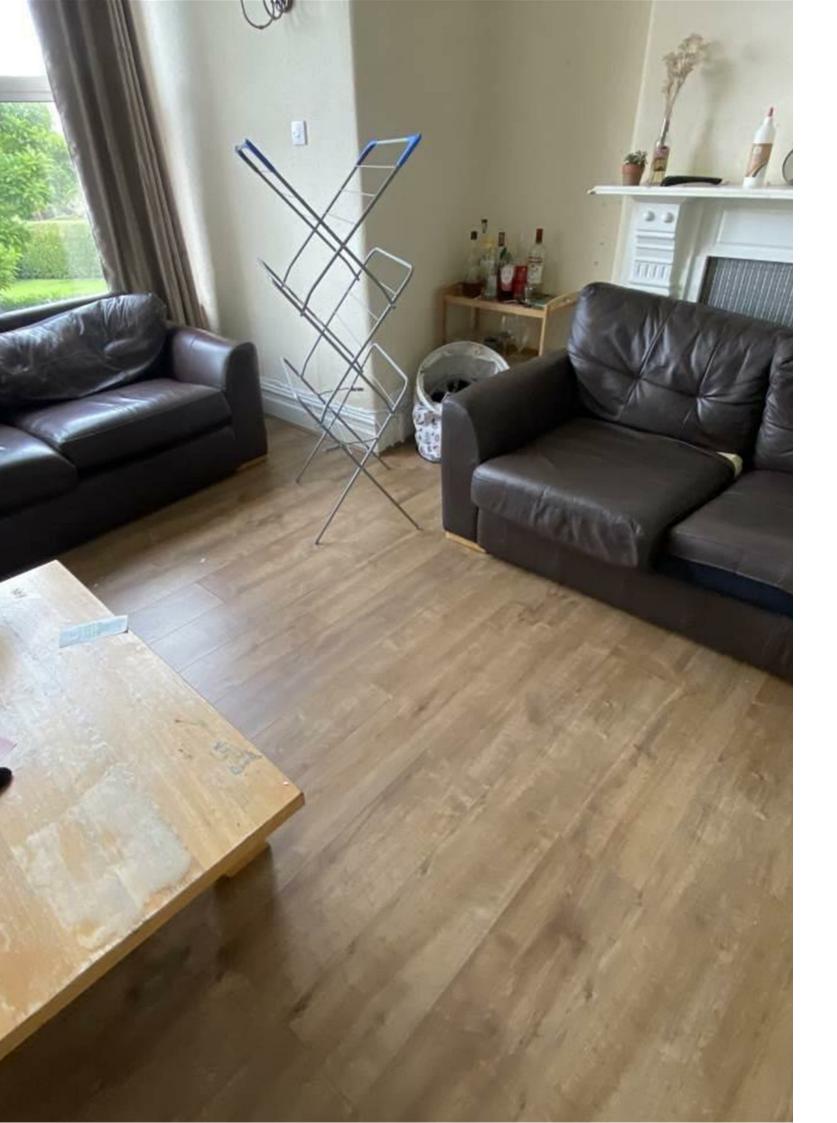

## \* AVAILABLE 01.09.2025\*

FULLY FURNISHED STUDENT DOUBLE ROOMS! The Property Outlet are delighted to offer to the rental market these FANTASTIC ROOMS in a TEN BEDROOM PROPERTY. The accommodation comprises LARGE ENTRANCE HALLWAY, CLOAKROOM/WC, SHOWER ROOM & W/C, REFITTED KITCHEN, COMMUNAL LIVING ROOM & FUTHER SHOWER ROOM & W/C. Offered FURNISHED with BILLS INCLUDED. WHITE GOODS that INCLUDED FRIDGE/FREEZER x2, GAS HOB/ELECTRIC OVEN & a WASHING MACHINE. Benefits include GAS CENTRAL HEATING, DOUBLE GLAZING, LARGE REAR GARDEN & OFF ROAD PARKING. . This PROPERTY is situated within FILTON PARK with good access to the UWE, local amenities & transport connections. Sorry no pets.