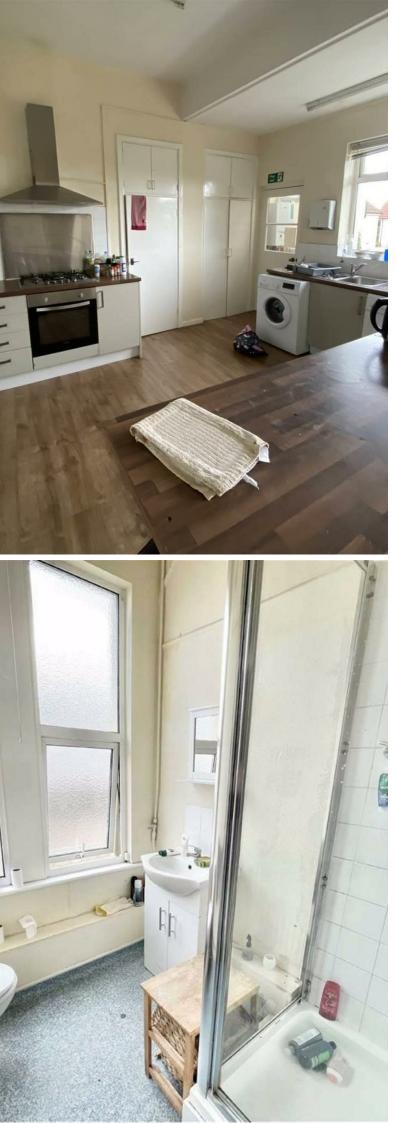

## \* AVAILABLE 01.09.2025\*

FULLY FURNISHED STUDENT DOUBLE ROOMS! The Property Outlet are delighted to offer to the rental market these FANTASTIC ROOMS in a TEN BEDROOM PROPERTY. The accommodation comprises LARGE ENTRANCE HALLWAY, CLOAKROOM/WC, SHOWER ROOM & W/C, REFITTED KITCHEN, COMMUNAL LIVING ROOM & FUTHER SHOWER ROOM & W/C. Offered FURNISHED with BILLS INCLUDED. WHITE GOODS that INCLUDED FRIDGE/FREEZER x2, GAS HOB/ELECTRIC OVEN & a WASHING MACHINE. Benefits include GAS CENTRAL HEATING, DOUBLE GLAZING, LARGE REAR GARDEN & OFF ROAD PARKING. . This PROPERTY is situated within FILTON PARK with good access to the UWE, local amenities & transport connections. Sorry no pets.