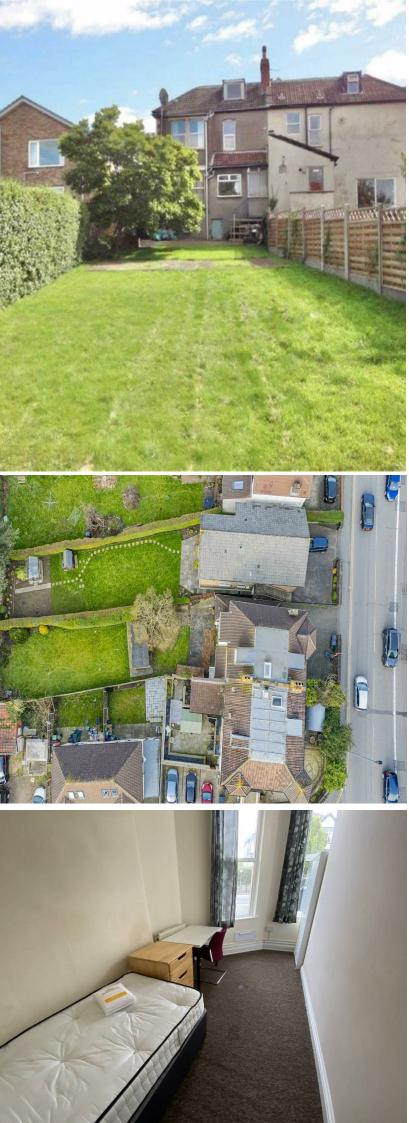

## \* AVAILABLE 01.09.2025\*

FULLY FURNISHED STUDENT DOUBLE ROOMS! The Property Outlet are delighted to offer to the rental market these FANTASTIC ROOMS in a TEN BEDROOM PROPERTY. The accommodation comprises LARGE ENTRANCE HALLWAY, CLOAKROOM/WC, SHOWER ROOM & W/C, REFITTED KITCHEN, COMMUNAL LIVING ROOM & FUTHER SHOWER ROOM & W/C. Offered FURNISHED with BILLS INCLUDED. WHITE GOODS that INCLUDED FRIDGE/FREEZER x2, GAS HOB/ELECTRIC OVEN & a WASHING MACHINE. Benefits include GAS CENTRAL HEATING, DOUBLE GLAZING, LARGE REAR GARDEN & OFF ROAD PARKING. . This PROPERTY is situated within FILTON PARK with good access to the UWE, local amenities & transport connections. Sorry no pets.