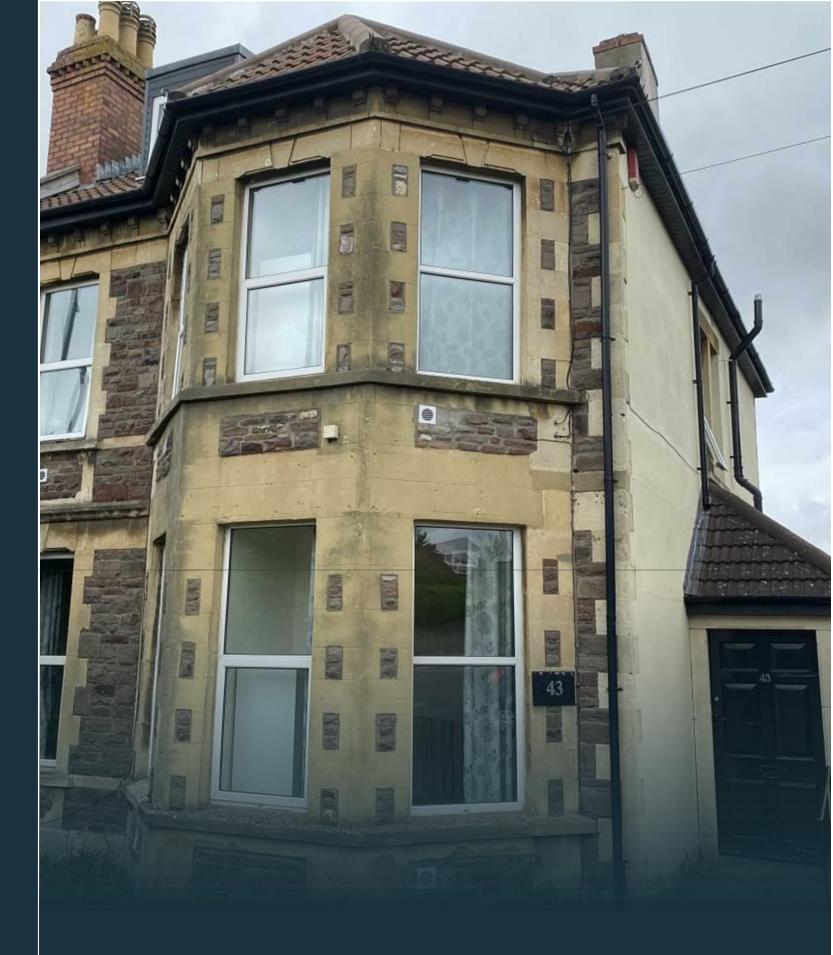

## **GLOUCESTER ROAD NORTH** FILTON PARK, BS7 0SN - £725 PCM

## \* AVAILABLE 01.09.2025\*

FULLY FURNISHED STUDENT DOUBLE ROOMS! The Property Outlet are delighted to offer to the rental market these FANTASTIC ROOMS in a TEN BEDROOM PROPERTY. The accommodation comprises LARGE ENTRANCE HALLWAY, CLOAKROOM/WC, SHOWER ROOM & W/C, REFITTED KITCHEN, COMMUNAL LIVING ROOM & FUTHER SHOWER ROOM & W/C. Offered FURNISHED with BILLS INCLUDED. WHITE GOODS that INCLUDED FRIDGE/FREEZER x2, GAS HOB/ELECTRIC OVEN & a WASHING MACHINE. Benefits include GAS CENTRAL HEATING, DOUBLE GLAZING, LARGE REAR GARDEN & OFF ROAD PARKING. . This PROPERTY is situated within FILTON PARK with good access to the UWE, local amenities & transport connections. Sorry no pets.