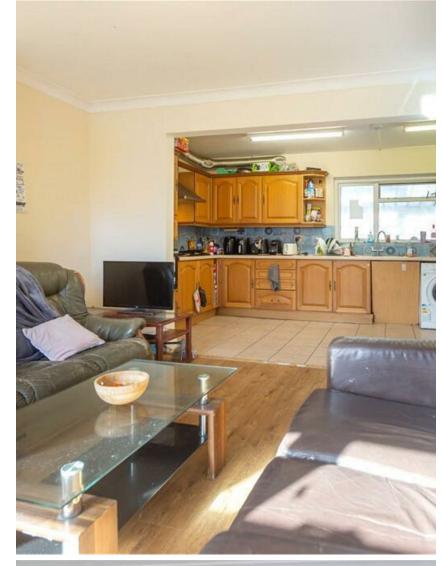

THE PROPERTY OUTLET

Bristol's home for Stylish Sales & Lettings

L O C K L E A Z E R O A D

LOCKLEAZE

LOCKLEAZE, BS7 9RP - £3,500 PCM

7 Bedroom(s) 2 Bathroom(s) 1743.75 sq ft

\* AVAILABLE 15.08.2025 \*

WELL PRESENTED FURNISHED STUDENT SEVEN BEDROOM HOME! The Property Outlet are keen to offer to the 2025/2026 student rental market this semi detached property. The accommodation comprises ENTRANCE HALL, ONE DOUBLE BEDROOM, LARGE KITCHEN/DINER, SHOWER ROOM & W/C, SEPARATE W/C & CONSERVATORY. To the first floor there there are FIVE BEDROOMS & a further REFITTED BATH/SHOWER ROOM &WC, with the 7th DOUBLE BEDROOM in the converted loft. White goods include – FRIDGE/FREEZER, GAS HOB & ELECTRIC OVEN & WASHING MACHINE. Benefits include GAS CENTRAL HEATING, DOUBLE GLAZING & OFF ROAD PARKING. Garage is not included. Sorry no pets.