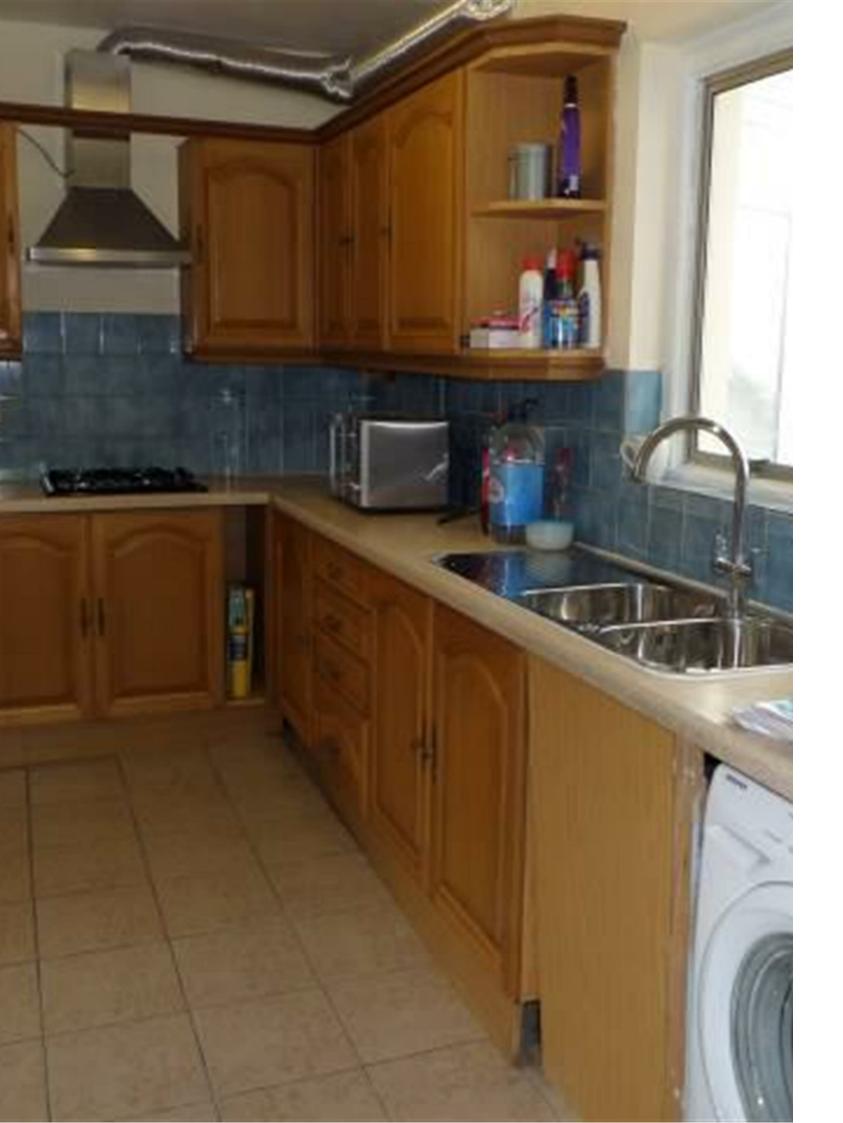

THE PROPERTY OUTLET

Bristol's home for Stylish Sales & Lettings

L O C K L E A Z E R O A D

LOCKLEAZE

LOCKLEAZE, BS7 9RP - £3,500 PCM

7 Bedroom(s) 2 Bathroom(s) 1743.75 sq ft

\* AVAILABLE 15.08.2025 \*

WELL PRESENTED FURNISHED STUDENT SEVEN BEDROOM HOME! The Property Outlet are keen to offer to the 2025/2026 student rental market this semi detached property. The accommodation comprises ENTRANCE HALL, ONE DOUBLE BEDROOM, LARGE KITCHEN/DINER, SHOWER ROOM & W/C, SEPARATE W/C & CONSERVATORY. To the first floor there there are FIVE BEDROOMS & a further REFITTED BATH/SHOWER ROOM &WC, with the 7th DOUBLE BEDROOM in the converted loft. White goods include – FRIDGE/FREEZER, GAS HOB & ELECTRIC OVEN & WASHING MACHINE. Benefits include GAS CENTRAL HEATING, DOUBLE GLAZING & OFF ROAD PARKING. Garage is not included. Sorry no pets.