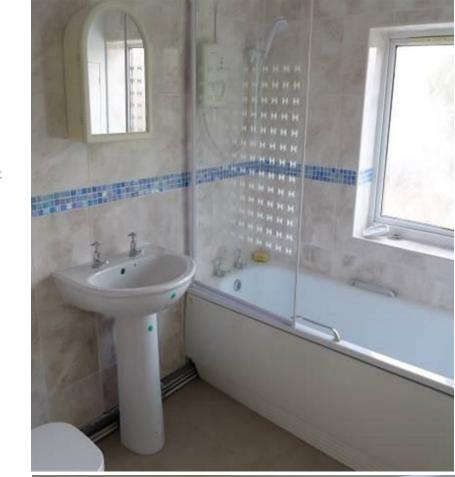

THE PROPERTY OUTLET

Bristol's home for Stylish Sales & Lettings

L O C K L E A Z E R O A D

LOCKLEAZE

LOCKLEAZE, BS7 9RP - £3,500 PCM

7 Bedroom(s) 2 Bathroom(s) 1743.75 sq ft

\* AVAILABLE 15.08.2025 \*

WELL PRESENTED FURNISHED STUDENT SEVEN BEDROOM HOME! The Property Outlet are keen to offer to the 2025/2026 student rental market this semi detached property. The accommodation comprises ENTRANCE HALL, ONE DOUBLE BEDROOM, LARGE KITCHEN/DINER, SHOWER ROOM & W/C, SEPARATE W/C & CONSERVATORY. To the first floor there there are FIVE BEDROOMS & a further REFITTED BATH/SHOWER ROOM &WC, with the 7th DOUBLE BEDROOM in the converted loft. White goods include – FRIDGE/FREEZER, GAS HOB & ELECTRIC OVEN & WASHING MACHINE. Benefits include GAS CENTRAL HEATING, DOUBLE GLAZING & OFF ROAD PARKING. Garage is not included. Sorry no pets.