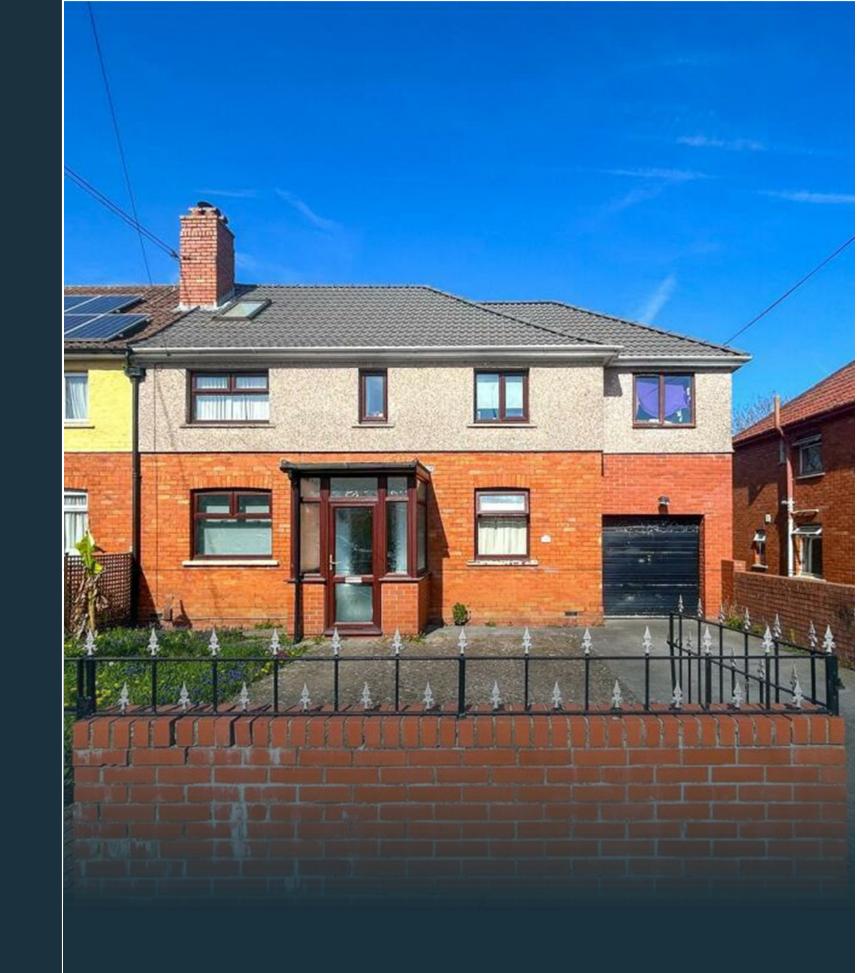

THE PROPERTY OUTLET

Bristol's home for Stylish Sales & Lettings

L O C K L E A Z E R O A D

LOCKLEAZE

LOCKLEAZE, BS7 9RP - £3,500 PCM

7 Bedroom(s) 2 Bathroom(s) 1743.75 sq ft

\* AVAILABLE 15.08.2025 \*

WELL PRESENTED FURNISHED STUDENT SEVEN BEDROOM HOME! The Property Outlet are keen to offer to the 2025/2026 student rental market this semi detached property. The accommodation comprises ENTRANCE HALL, ONE DOUBLE BEDROOM, LARGE KITCHEN/DINER, SHOWER ROOM & W/C, SEPARATE W/C & CONSERVATORY. To the first floor there there are FIVE BEDROOMS & a further REFITTED BATH/SHOWER ROOM &WC, with the 7th DOUBLE BEDROOM in the converted loft. White goods include – FRIDGE/FREEZER, GAS HOB & ELECTRIC OVEN & WASHING MACHINE. Benefits include GAS CENTRAL HEATING, DOUBLE GLAZING & OFF ROAD PARKING. Garage is not included. Sorry no pets.