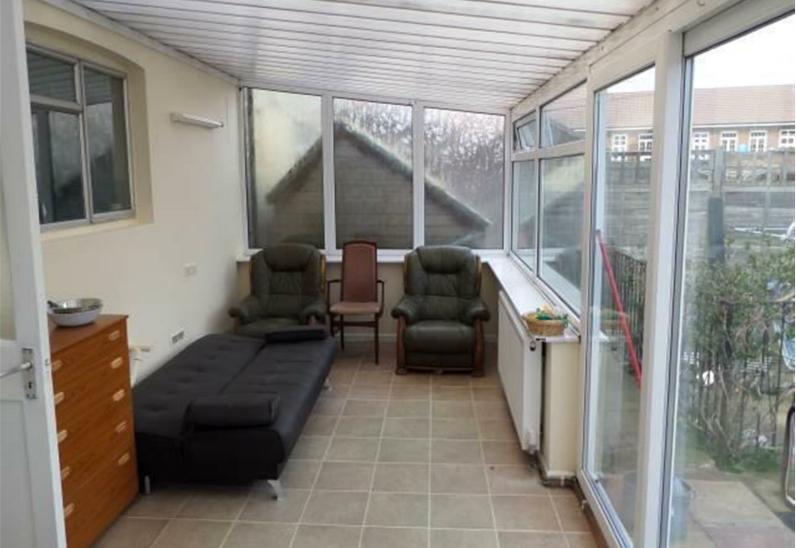

THE PROPERTY OUTLET

Bristol's home for Stylish Sales & Lettings

L O C K L E A Z E R O A D

LOCKLEAZE

LOCKLEAZE, BS7 9RP - £3,500 PCM

7 Bedroom(s) 2 Bathroom(s) 1743.75 sq ft

\* AVAILABLE 15.08.2025 \*

WELL PRESENTED FURNISHED STUDENT SEVEN BEDROOM HOME! The Property Outlet are keen to offer to the 2025/2026 student rental market this semi detached property. The accommodation comprises ENTRANCE HALL, ONE DOUBLE BEDROOM, LARGE KITCHEN/DINER, SHOWER ROOM & W/C, SEPARATE W/C & CONSERVATORY. To the first floor there there are FIVE BEDROOMS & a further REFITTED BATH/SHOWER ROOM &WC, with the 7th DOUBLE BEDROOM in the converted loft. White goods include – FRIDGE/FREEZER, GAS HOB & ELECTRIC OVEN & WASHING MACHINE. Benefits include GAS CENTRAL HEATING, DOUBLE GLAZING & OFF ROAD PARKING. Garage is not included. Sorry no pets.