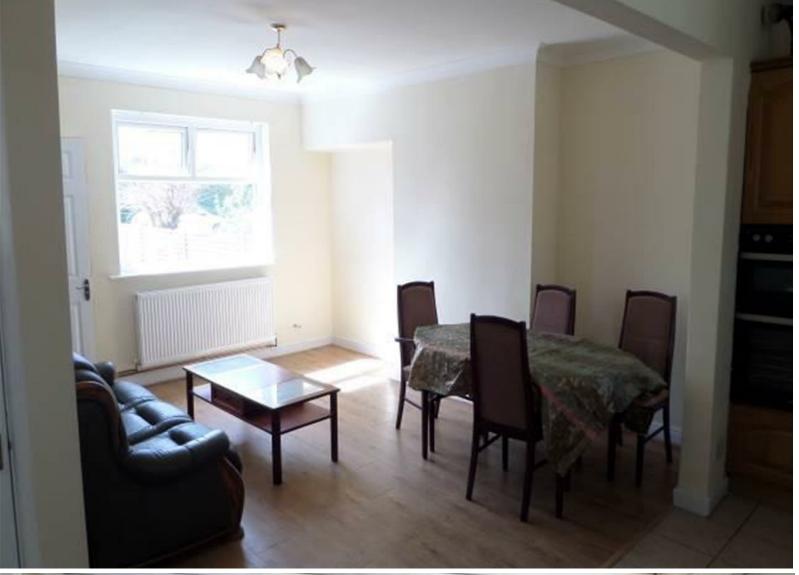

THE PROPERTY OUTLET

Bristol's home for Stylish Sales & Lettings

L O C K L E A Z E R O A D

LOCKLEAZE

LOCKLEAZE, BS7 9RP - £3,500 PCM

7 Bedroom(s) 2 Bathroom(s) 1743.75 sq ft

\* AVAILABLE 15.08.2025 \*

WELL PRESENTED FURNISHED STUDENT SEVEN BEDROOM HOME! The Property Outlet are keen to offer to the 2025/2026 student rental market this semi detached property. The accommodation comprises ENTRANCE HALL, ONE DOUBLE BEDROOM, LARGE KITCHEN/DINER, SHOWER ROOM & W/C, SEPARATE W/C & CONSERVATORY. To the first floor there there are FIVE BEDROOMS & a further REFITTED BATH/SHOWER ROOM &WC, with the 7th DOUBLE BEDROOM in the converted loft. White goods include – FRIDGE/FREEZER, GAS HOB & ELECTRIC OVEN & WASHING MACHINE. Benefits include GAS CENTRAL HEATING, DOUBLE GLAZING & OFF ROAD PARKING. Garage is not included. Sorry no pets.