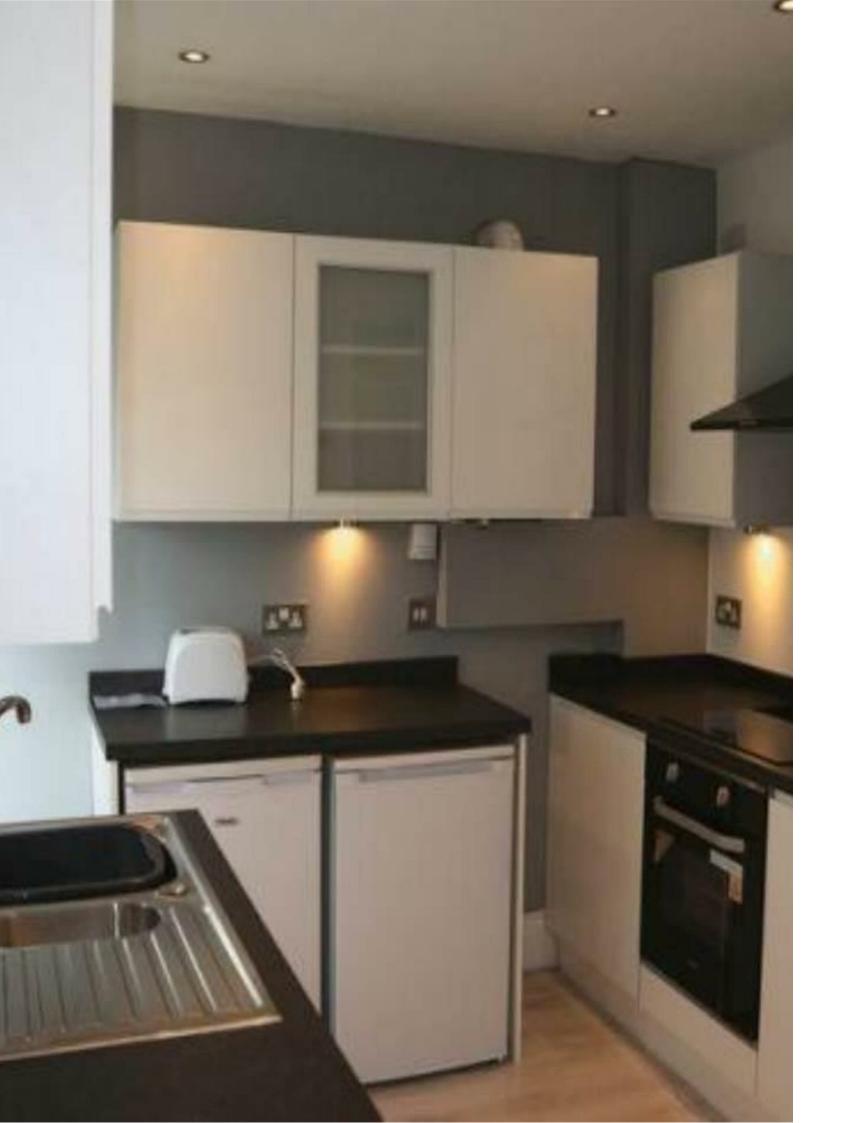

## **BERKELEY ROAD**

FISHPONDS, BS16 3NB - £2,300 PCM

\* AVAILABLE 06.09.2025 \*

WELL PRESENTED FURNISHED STUDENT HOME! The Property Outlet are delighted to offer this well presented END TERRACED FOUR BEDROOM home to the student rental market. The accommodation comprises ENTRANCE HALL, CLOAKROOM/WC, LIVING ROOM (BEDROOM 1), COMMUNAL ROOM and a REFITTED KITCHEN. To the first floor there are THREE GOOD SIZED BEDROOMS along with a REFITTED BATH/SHOWER ROOM & W/C. Benefits include GAS CENTRAL HEATING, DOUBLE GLAZING, FRONT & REAR GARDENS along with OFF ROAD PARKING. White goods include a WASHING MACHINE, FRIDGE/FREEZER, DISHWASHER & ELECTRIC HOB/ELECTRIC OVEN. This property is in a great location for access to the UWE, AIRBUS, ROLLS ROYCE, BRISTOL CITY CENTRE and the M4/M5/M32 motorway links. Sorry no Pets.