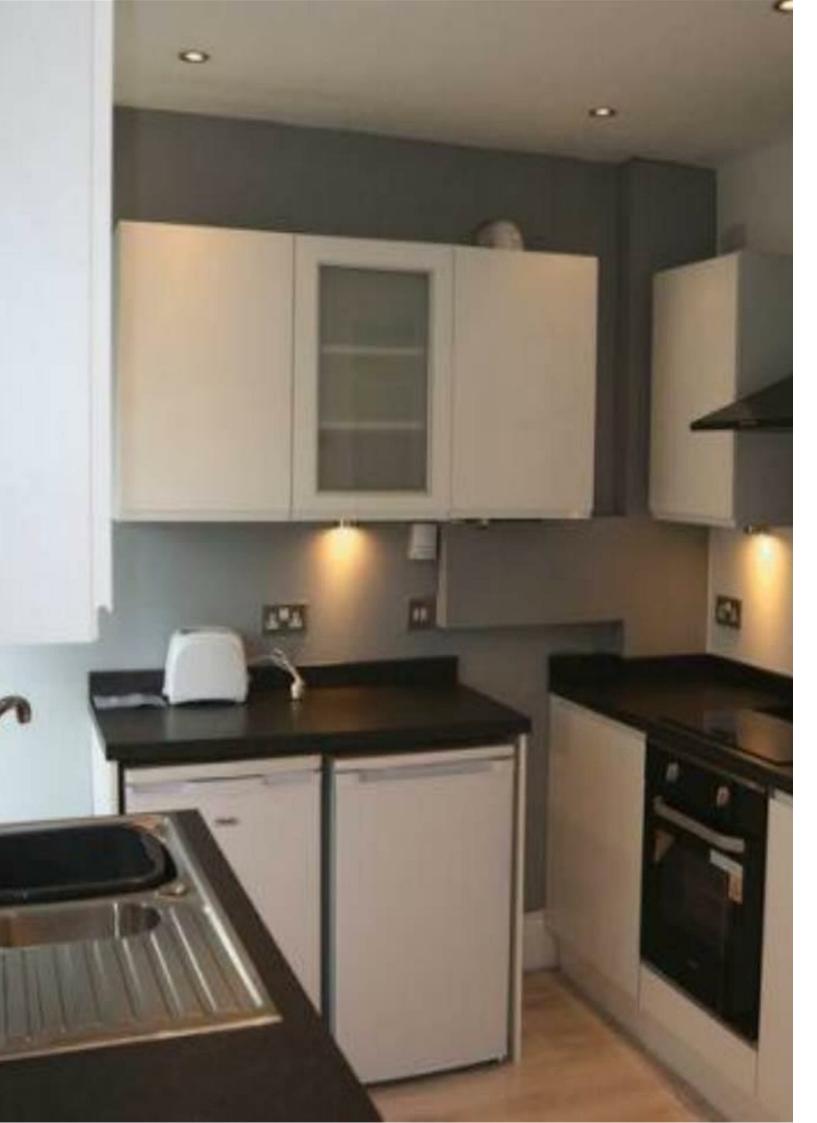

## \* AVAILABLE 06.09.2025 \*

WELL PRESENTED FURNISHED STUDENT HOME! The Property Outlet are delighted to offer this well presented END TERRACED FOUR BEDROOM home to the student rental market. The accommodation comprises ENTRANCE HALL, CLOAKROOM/WC, LIVING ROOM (BEDROOM 1), COMMUNAL ROOM and a REFITTED KITCHEN. To the first floor there are THREE GOOD SIZED BEDROOMS along with a REFITTED BATH/SHOWER ROOM & W/C. Benefits include GAS CENTRAL HEATING, DOUBLE GLAZING, FRONT & REAR GARDENS along with OFF ROAD PARKING. White goods include a WASHING MACHINE, FRIDGE/FREEZER, DISHWASHER & ELECTRIC HOB/ELECTRIC OVEN. This property is in a great location for access to the UWE, AIRBUS, ROLLS ROYCE, BRISTOL CITY CENTRE and the M4/M5/M32 motorway links. Sorry no Pets.