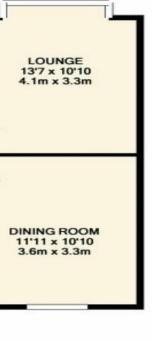

## \* AVAILABLE 06.09.2025 \*

WELL PRESENTED FURNISHED STUDENT HOME! The Property Outlet are delighted to offer this well presented END TERRACED FOUR BEDROOM home to the student rental market. The accommodation comprises ENTRANCE HALL, CLOAKROOM/WC, LIVING ROOM (BEDROOM 1), COMMUNAL ROOM and a REFITTED KITCHEN. To the first floor there are THREE GOOD SIZED BEDROOMS along with a REFITTED BATH/SHOWER ROOM & W/C. Benefits include GAS CENTRAL HEATING, DOUBLE GLAZING, FRONT & REAR GARDENS along with OFF ROAD PARKING. White goods include a WASHING MACHINE, FRIDGE/FREEZER, DISHWASHER & ELECTRIC HOB/ELECTRIC OVEN. This property is in a great location for access to the UWE, AIRBUS, ROLLS ROYCE, BRISTOL CITY CENTRE and the M4/M5/M32 motorway links. Sorry no Pets.