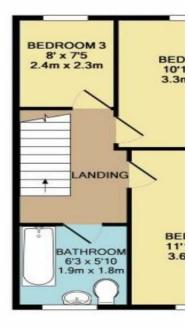

## \* AVAILABLE 06.09.2025 \*

WELL PRESENTED FURNISHED STUDENT HOME! The Property Outlet are delighted to offer this well presented END TERRACED FOUR BEDROOM home to the student rental market. The accommodation comprises ENTRANCE HALL, CLOAKROOM/WC, LIVING ROOM (BEDROOM 1), COMMUNAL ROOM and a REFITTED KITCHEN. To the first floor there are THREE GOOD SIZED BEDROOMS along with a REFITTED BATH/SHOWER ROOM & W/C. Benefits include GAS CENTRAL HEATING, DOUBLE GLAZING, FRONT & REAR GARDENS along with OFF ROAD PARKING. White goods include a WASHING MACHINE, FRIDGE/FREEZER, DISHWASHER & ELECTRIC HOB/ELECTRIC OVEN. This property is in a great location for access to the UWE, AIRBUS, ROLLS ROYCE, BRISTOL CITY CENTRE and the M4/M5/M32 motorway links. Sorry no Pets.