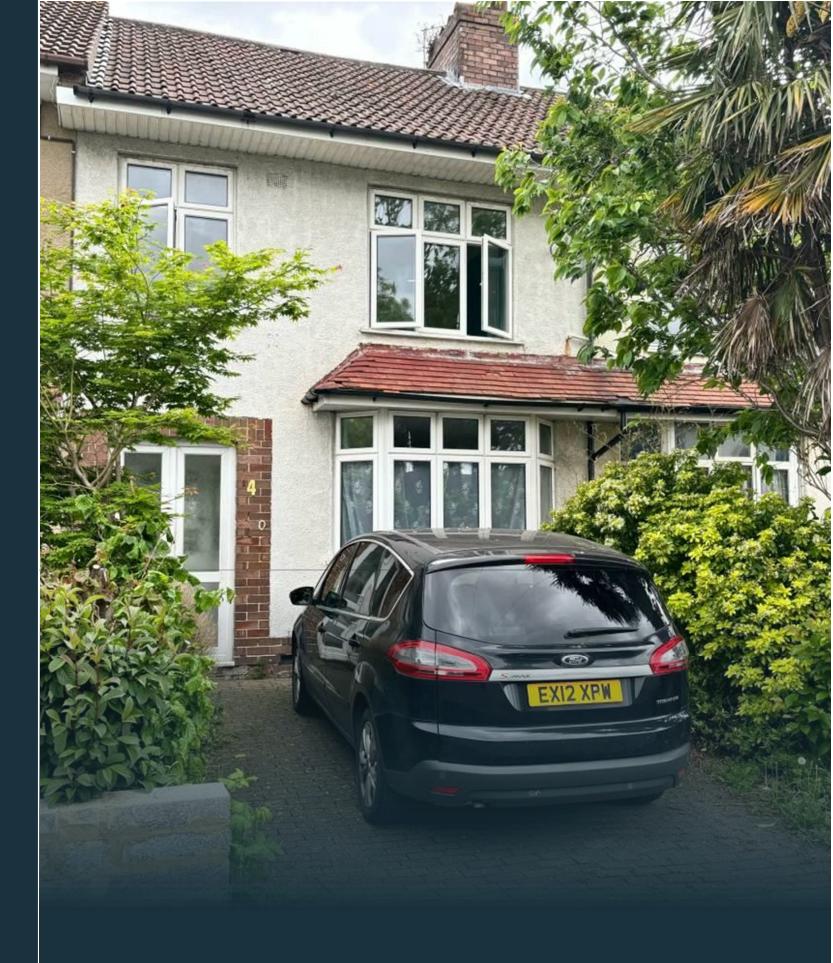

## **KIPLING ROAD** FILTON, BS7 0QR - £2,400 PCM

## \* AVAILABLE 19.08.2025 \*

FOUR BEDROOM FURNISHED STUDENT HOME! The Property Outlet are delighted to offer this lovely mid terraced home to the 2025/2026 student rental market. The property has been refurbished recently & offers superb living space. The accommodation comprises ENTRANCE PORCH, ENTRANCE HALLWAY, LIVING ROOM (BEDROOM), DINING ROOM & a REFITTED KITCHEN. To the first floor there are THREE BEDROOMS & a REFITTED SHOWER ROOM & W/C. The property benefits from GAS CENTRAL HEATING, DOUBLE GLAZING, REAR GARDEN & OFF ROAD PARKING. Offered FURNISHED with WHITE GOODS that include a WASHING MACHINE, FRIDGE/FREEZER, GAS HOB & ELECTRIC OVEN. Situated in a perfect location for access to the UWE. Sorry no pets.