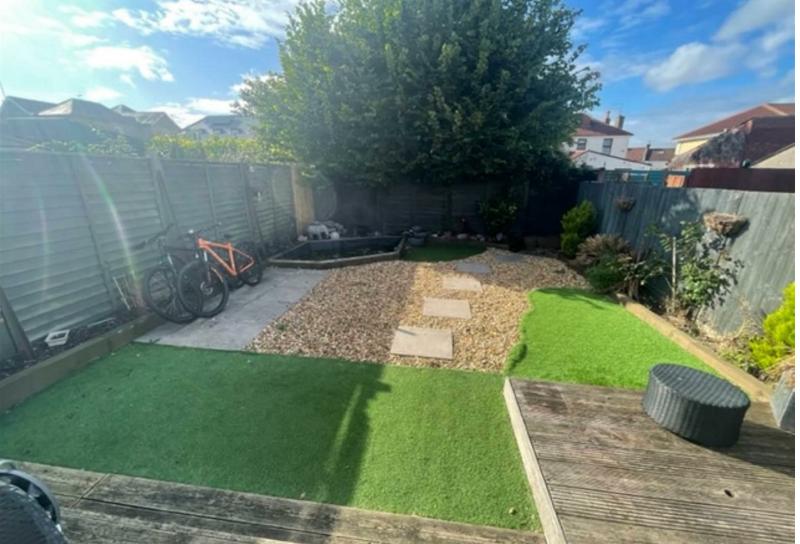

## \* AVAILABLE NOW\*

DOUBLE ROOM IN SHARED HOUSE, BILLS INCLUDED!
The Property Outlet are delighted to offer to the rental market this DOUBLE ROOM in a RECENTLY REFURBISHED HOUSE that would be suitable for A PROFESSIONAL. The accommodation comprises ENTRANCE HALL, REFITTED COMMUNAL KITCHEN, LIVING ROOM, DOUBLE BEDROOM. There are 5 bedrooms in total. WHITE GOODS INCLUDED a DISHWASHER, FRIDGE/FREEZER, ELECTRIC HOB/OVEN & a WASHING MACHINE. The property further benefits from GAS CENTRAL HEATING, DOUBLE GLAZING, COMMUNAL REAR GARDEN. The property is situated in KINGSWOOD and is close to local shops, cafes and has great access to local amenities & transport connections. Sorry no pets. ALL BILLS INCLUDED WITHIN THE MONTHLY RENT. Council Tax included in rent.