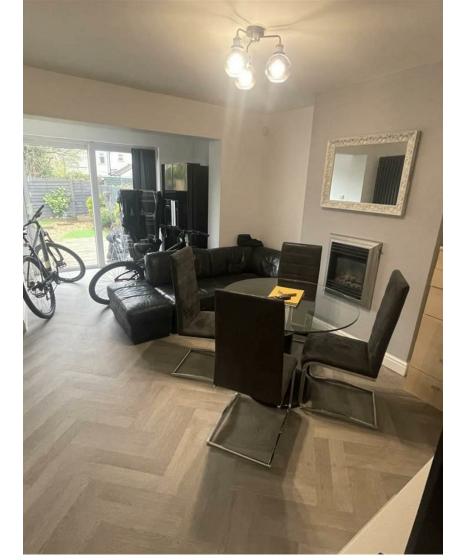

## \* AVAILABLE NOW\*

DOUBLE ROOM IN SHARED HOUSE, BILLS INCLUDED!
The Property Outlet are delighted to offer to the rental market this DOUBLE ROOM in a RECENTLY REFURBISHED HOUSE that would be suitable for A PROFESSIONAL. The accommodation comprises ENTRANCE HALL, REFITTED COMMUNAL KITCHEN, LIVING ROOM, DOUBLE BEDROOM. There are 5 bedrooms in total. WHITE GOODS INCLUDED a DISHWASHER, FRIDGE/FREEZER, ELECTRIC HOB/OVEN & a WASHING MACHINE. The property further benefits from GAS CENTRAL HEATING, DOUBLE GLAZING, COMMUNAL REAR GARDEN. The property is situated in KINGSWOOD and is close to local shops, cafes and has great access to local amenities & transport connections. Sorry no pets. ALL BILLS INCLUDED WITHIN THE MONTHLY RENT. Council Tax included in rent.