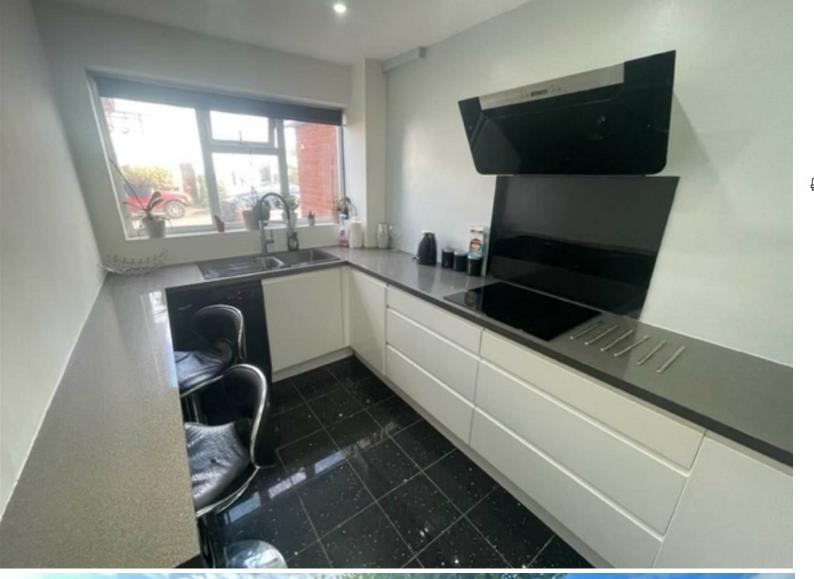

## \* AVAILABLE NOW\*

DOUBLE ROOM IN SHARED HOUSE, BILLS INCLUDED!
The Property Outlet are delighted to offer to the rental market this DOUBLE ROOM in a RECENTLY REFURBISHED HOUSE that would be suitable for A PROFESSIONAL. The accommodation comprises ENTRANCE HALL, REFITTED COMMUNAL KITCHEN, LIVING ROOM, DOUBLE BEDROOM. There are 5 bedrooms in total. WHITE GOODS INCLUDED a DISHWASHER, FRIDGE/FREEZER, ELECTRIC HOB/OVEN & a WASHING MACHINE. The property further benefits from GAS CENTRAL HEATING, DOUBLE GLAZING, COMMUNAL REAR GARDEN. The property is situated in KINGSWOOD and is close to local shops, cafes and has great access to local amenities & transport connections. Sorry no pets. ALL BILLS INCLUDED WITHIN THE MONTHLY RENT. Council Tax included in rent.