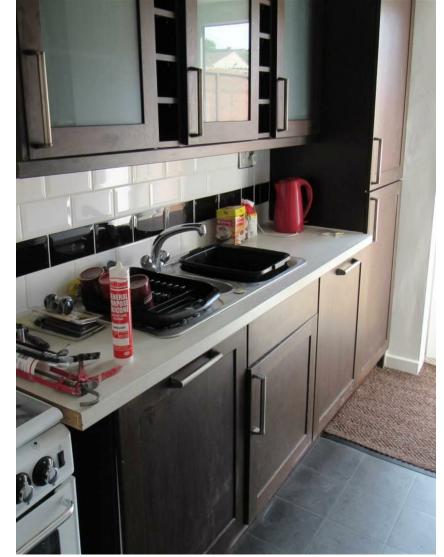

## **NEW CHELTENHAM ROAD**

KINGSWOOD, BS15 1UN - £585 PER CALENDAR MONTH

\* AVAILABLE NOW \*

SUPERB FIRST FLOOR DOUBLE ROOM WITH ALL BILLS INCLUDED! The Property Outlet are delighted to offer to the rental market this FANTASTIC DOUBLE ROOM, with use of a FITTED KITCHEN, UTILITY ROOM and a REFITTED BATH/SHOWER ROOM & W/C. Benefits include GAS CENTRAL HEATING & DOUBLE GLAZING. WHITE GOODS include WASHING MACHINE, FRIDGE/FREEZER X2 & GAS COOKER. Located in an ideal position for local employees with LOCAL TRANSPORT LINKS & AMENITIES nearby. BILLS INCLUDE GAS, ELECTRIC, WATER, COUNCIL TAX & INTERNET. Sorry no pets.