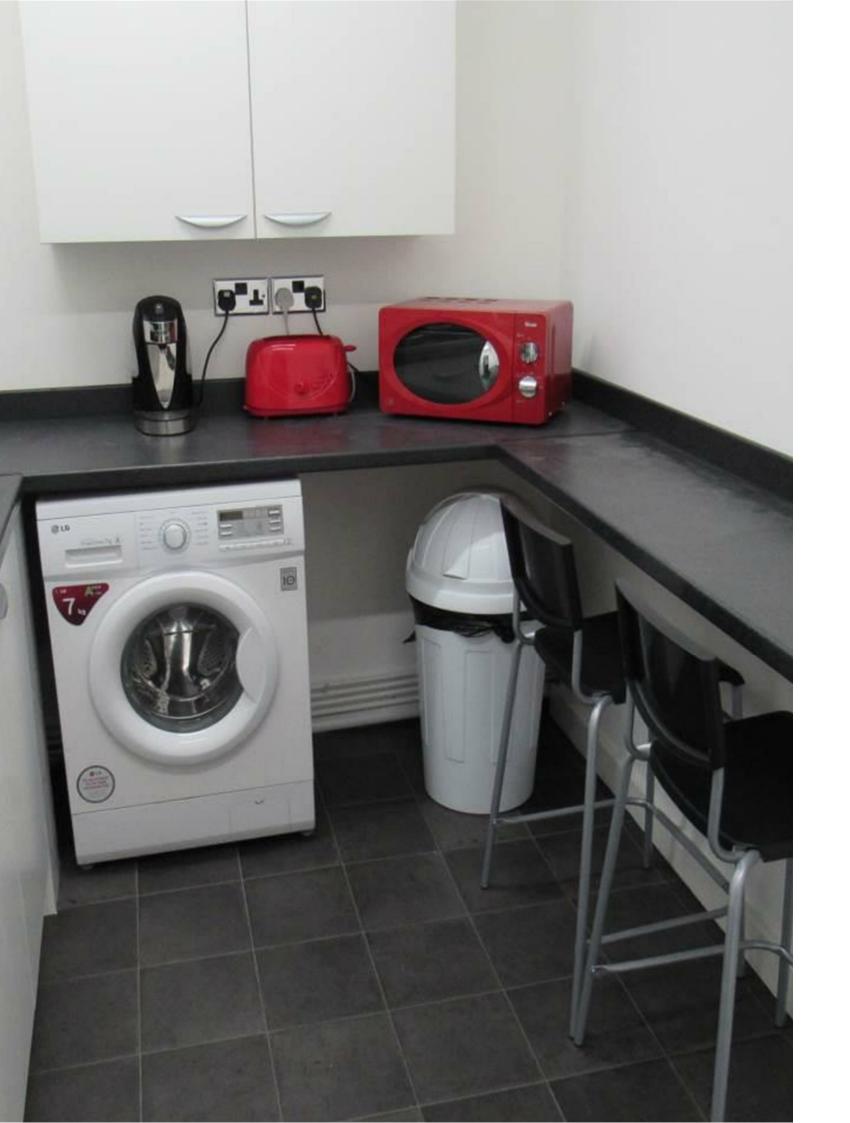

## **NEW CHELTENHAM ROAD**

KINGSWOOD, BS15 1UN - £585 PER CALENDAR MONTH

\* AVAILABLE NOW \*

SUPERB FIRST FLOOR DOUBLE ROOM WITH ALL BILLS INCLUDED! The Property Outlet are delighted to offer to the rental market this FANTASTIC DOUBLE ROOM, with use of a FITTED KITCHEN, UTILITY ROOM and a REFITTED BATH/SHOWER ROOM & W/C. Benefits include GAS CENTRAL HEATING & DOUBLE GLAZING. WHITE GOODS include WASHING MACHINE, FRIDGE/FREEZER X2 & GAS COOKER. Located in an ideal position for local employees with LOCAL TRANSPORT LINKS & AMENITIES nearby. BILLS INCLUDE GAS, ELECTRIC, WATER, COUNCIL TAX & INTERNET. Sorry no pets.