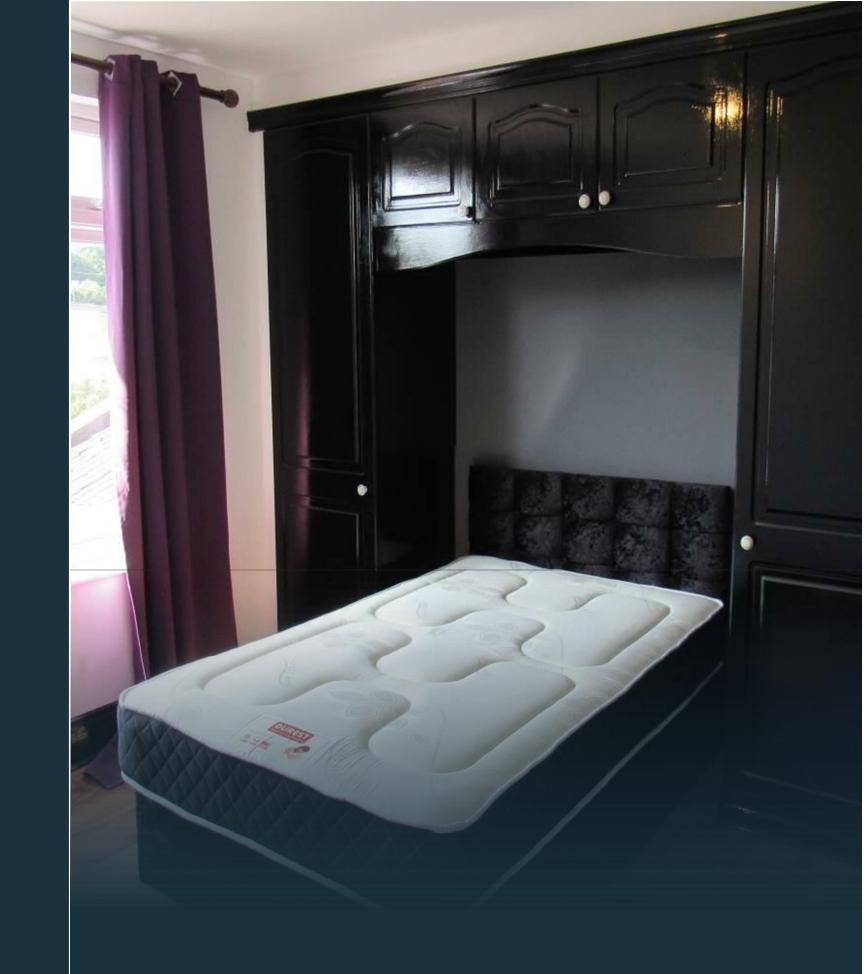

## **NEW CHELTENHAM ROAD**

KINGSWOOD, BS15 1UN - £585 PER CALENDAR MONTH

\* AVAILABLE NOW \*

SUPERB FIRST FLOOR DOUBLE ROOM WITH ALL BILLS INCLUDED! The Property Outlet are delighted to offer to the rental market this FANTASTIC DOUBLE ROOM, with use of a FITTED KITCHEN, UTILITY ROOM and a REFITTED BATH/SHOWER ROOM & W/C. Benefits include GAS CENTRAL HEATING & DOUBLE GLAZING. WHITE GOODS include WASHING MACHINE, FRIDGE/FREEZER X2 & GAS COOKER. Located in an ideal position for local employees with LOCAL TRANSPORT LINKS & AMENITIES nearby. BILLS INCLUDE GAS, ELECTRIC, WATER, COUNCIL TAX & INTERNET. Sorry no pets.