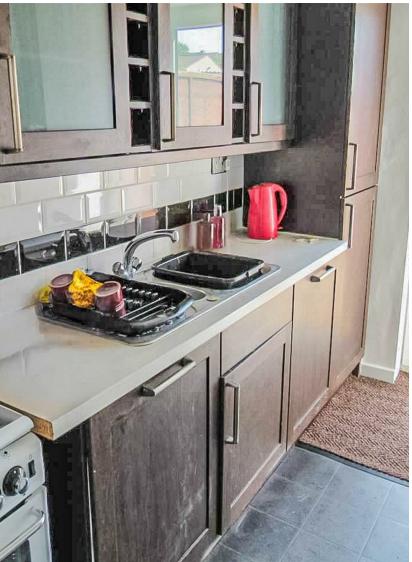

## KINGSWOOD, BS15 1UN - £585 PER CALENDAR MONTH

\* AVAILABLE NOW \*

SUPERB FIRST FLOOR DOUBLE ROOM WITH ALL BILLS INCLUDED! The Property Outlet are delighted to offer to the rental market this FANTASTIC DOUBLE ROOM, with use of a FITTED KITCHEN, UTILITY ROOM and a REFITTED BATH/SHOWER ROOM & W/C. Benefits include GAS CENTRAL HEATING & DOUBLE GLAZING. WHITE GOODS include WASHING MACHINE, FRIDGE/FREEZER X2 & GAS COOKER. Located in an ideal position for local employees with LOCAL TRANSPORT LINKS & AMENITIES nearby. BILLS INCLUDE GAS, ELECTRIC, WATER, COUNCIL TAX & INTERNET. Sorry no pets.