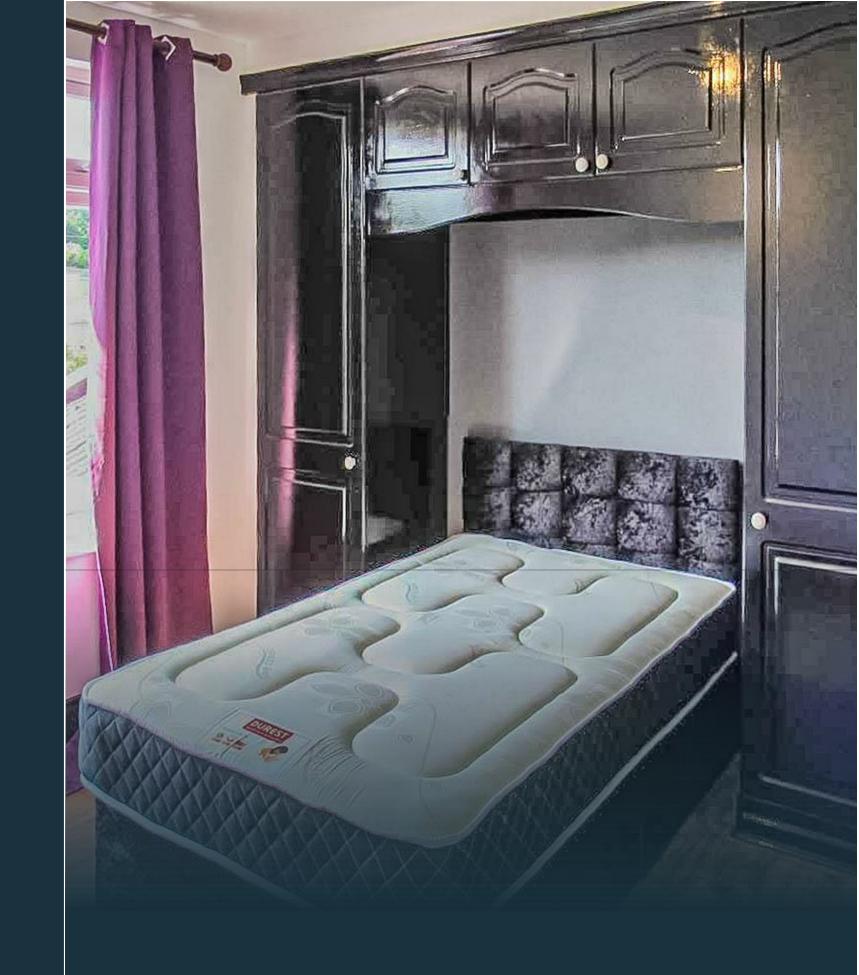

## KINGSWOOD, BS15 1UN - £585 PER CALENDAR MONTH

\* AVAILABLE NOW \*

SUPERB FIRST FLOOR DOUBLE ROOM WITH ALL BILLS INCLUDED! The Property Outlet are delighted to offer to the rental market this FANTASTIC DOUBLE ROOM, with use of a FITTED KITCHEN, UTILITY ROOM and a REFITTED BATH/SHOWER ROOM & W/C. Benefits include GAS CENTRAL HEATING & DOUBLE GLAZING. WHITE GOODS include WASHING MACHINE, FRIDGE/FREEZER X2 & GAS COOKER. Located in an ideal position for local employees with LOCAL TRANSPORT LINKS & AMENITIES nearby. BILLS INCLUDE GAS, ELECTRIC, WATER, COUNCIL TAX & INTERNET. Sorry no pets.

## **COUNCIL TAX BAND - A**

- Bills Included
- Highstreet Location
- Furnished
- Suit A Professional
- White Goods Included
- Suit Single Tenant
- Well Presented
- Sole Occupant Only
- Motorway Networks Nearby