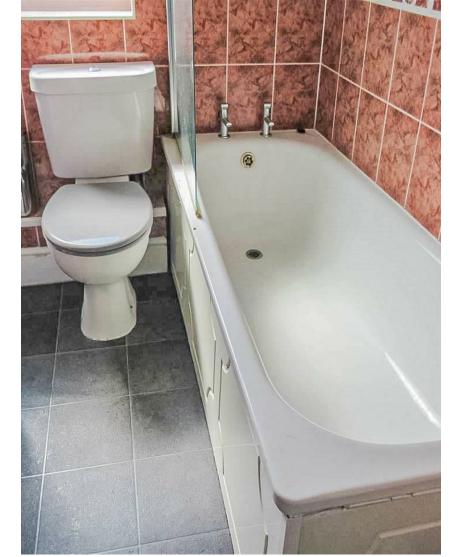

## KINGSWOOD, BS15 1UN - £585 PER CALENDAR MONTH

\* AVAILABLE NOW \*

SUPERB FIRST FLOOR DOUBLE ROOM WITH ALL BILLS INCLUDED! The Property Outlet are delighted to offer to the rental market this FANTASTIC DOUBLE ROOM, with use of a FITTED KITCHEN, UTILITY ROOM and a REFITTED BATH/SHOWER ROOM & W/C. Benefits include GAS CENTRAL HEATING & DOUBLE GLAZING. WHITE GOODS include WASHING MACHINE, FRIDGE/FREEZER X2 & GAS COOKER. Located in an ideal position for local employees with LOCAL TRANSPORT LINKS & AMENITIES nearby. BILLS INCLUDE GAS, ELECTRIC, WATER, COUNCIL TAX & INTERNET. Sorry no pets.