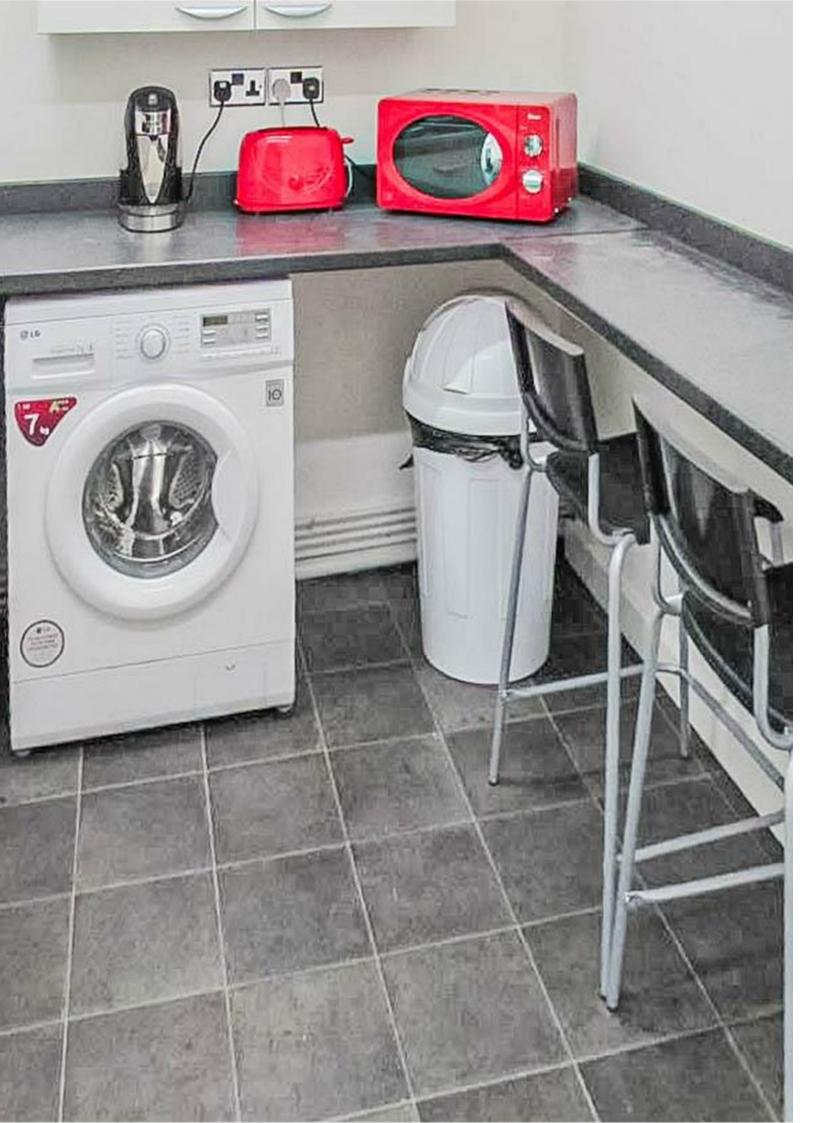

## KINGSWOOD, BS15 1UN - £585 PER CALENDAR MONTH

\* AVAILABLE NOW \*

SUPERB FIRST FLOOR DOUBLE ROOM WITH ALL BILLS INCLUDED! The Property Outlet are delighted to offer to the rental market this FANTASTIC DOUBLE ROOM, with use of a FITTED KITCHEN, UTILITY ROOM and a REFITTED BATH/SHOWER ROOM & W/C. Benefits include GAS CENTRAL HEATING & DOUBLE GLAZING. WHITE GOODS include WASHING MACHINE, FRIDGE/FREEZER X2 & GAS COOKER. Located in an ideal position for local employees with LOCAL TRANSPORT LINKS & AMENITIES nearby. BILLS INCLUDE GAS, ELECTRIC, WATER, COUNCIL TAX & INTERNET. Sorry no pets.

## **COUNCIL TAX BAND - A**

- Bills Included
- Highstreet Location
- Furnished
- Suit A Professional
- White Goods Included
- Suit Single Tenant
- Well Presented
- Sole Occupant Only
- Motorway Networks Nearby